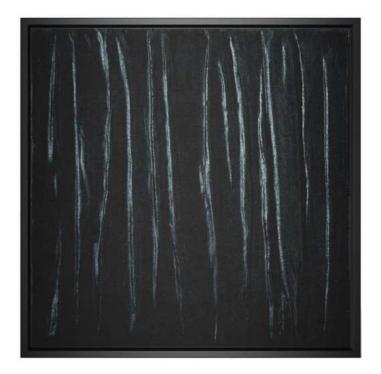

# **NIGHTTIME SHEETS**

unique piece

#### Material:

structural paste and acrylic paint on canvas

#### Size:

20 x 20 cm

#### Description:

A artwork that captures the mysteries of the night. Hand-crafted from linen fabric, structural paste and acrylic paint, it invites the viewer to immerse themselves in the mystical atmosphere of darkness. The deep shimmering black of the painting reflects the mysterious mood of the night and gives the work a fascinating appeal. The texture tells of the peace and magic that surrounds the night.

Frame type: Shadow gap frame

Frame size: 24 x 24 cm Frame color: Dark grey

Frame material: Ayous wood, sprayed dark grey

Frame type: Shadow gap frame

Frame size: 42 x 42 cm Frame color: Brown oak

Frame material: Natural spruce wood