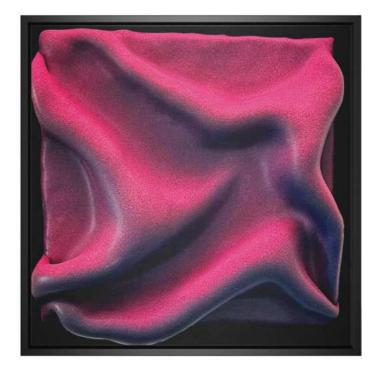

TRANSITION

unique piece

Material:

Acryl on canvas

Size:

80 x 100 cm

#### Description:

The artwork is a visual manifesto for change and transformation. The flowing gradient from delicate light pink through deep crimson red to rich purple embodies the continuous movement between different states – from softness and fragility to depth and intensity.

At the center, a vibrant neon pink radiates like a luminous core of energy. It symbolizes the moment of transition, the pivotal point between what was and what is to come. This glowing element draws the gaze to the heart of the piece, acting as its pulsing center.

Frame type: Shadow gap frame Frame size: 80 x 100 cm Frame color: Dark brown

Frame material: Dark natural wood (wenge)

LOOKING FOR ORDER

unique piece