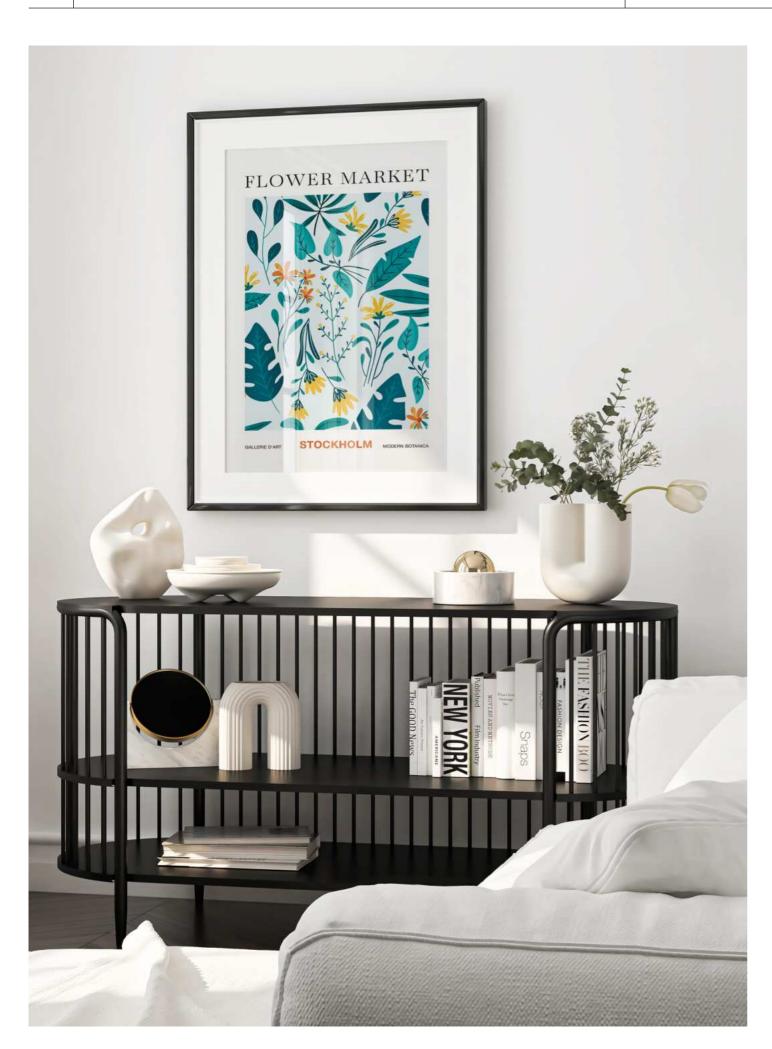

**Frame size:** 40 x 50 cm for DINA3 prints; 30 x 40 cm for DINA4 prints

Frame color: black, white, natural/light birch

incl. passepartout (acid-free).

FM - STOCKHOLM

#### Material:

Natural paper, uncoated (160 g/m2) Digital art printed on paper

#### Size:

DINA3 (297 x 420 mm), DINA4 (210 x 297 mm), DINA2 (420 × 594 mm, Poster without frame)

#### **Description:**

Immerse yourself in the charming ambiance of an Austrian flower market with this captivating digital artwork. Bursting with vibrant colors and intricate details, it beautifully encapsulates the allure of flower stalls, delivering a touch of Austria's floral elegance to adorn your walls!

The artwork was lovingly drawn digitally, carefully printed on natural paper and framed in a discreetly elegant wooden frame including a passe-partout and plexiglass to protect it from environmental influences without taking away any clarity from the motif.

**Frame size:** 40 x 50 cm for DINA3 prints; 30 x 40 cm for DINA4 prints

Frame color: black, white, natural/light birch

incl. passepartout (acid-free).

FM - PRAGUE