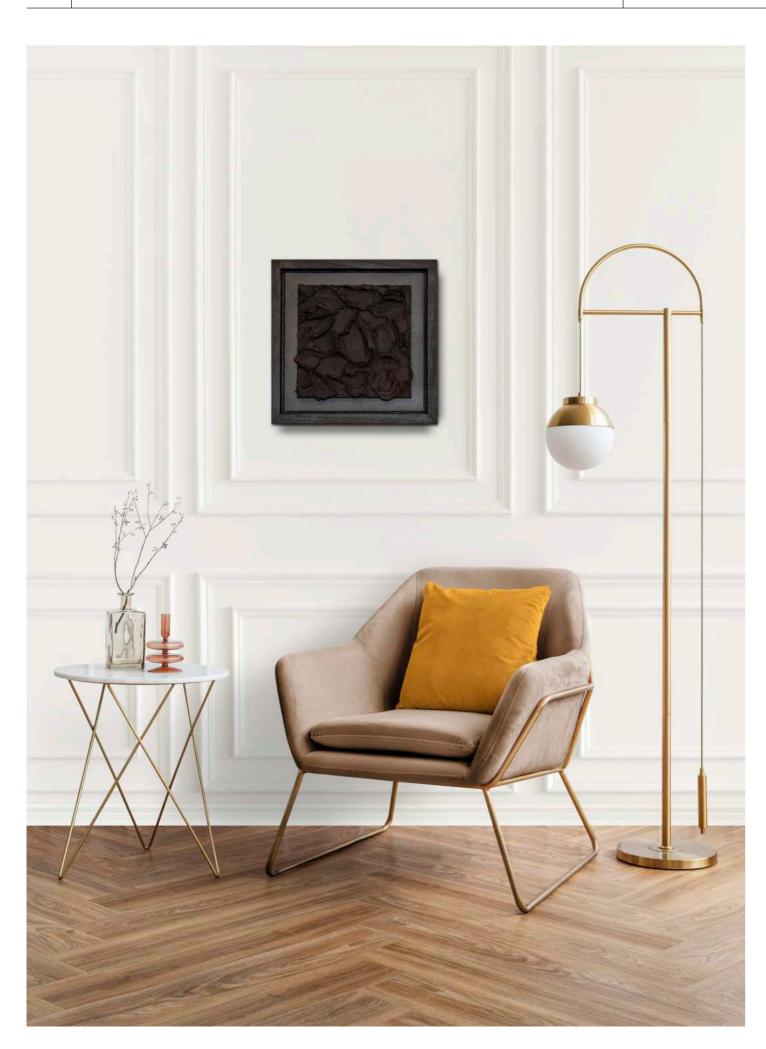

#### Description:

Mysterious, powerful, and timeless: "Obsidian № 1" captures the essence of black sand and smooth volcanic stones. The textured, rugged surface of this abstract artwork evokes the enigmatic beauty of untouched landscapes and radiates an aura of depth and strength. The entirely black frame perfectly complements the piece, enhancing its minimalist and striking character.

Frame type: Shadow gap frame

Frame size: 25 x 25 cm Frame color: Black

Frame material: Natural wood, sprayed black