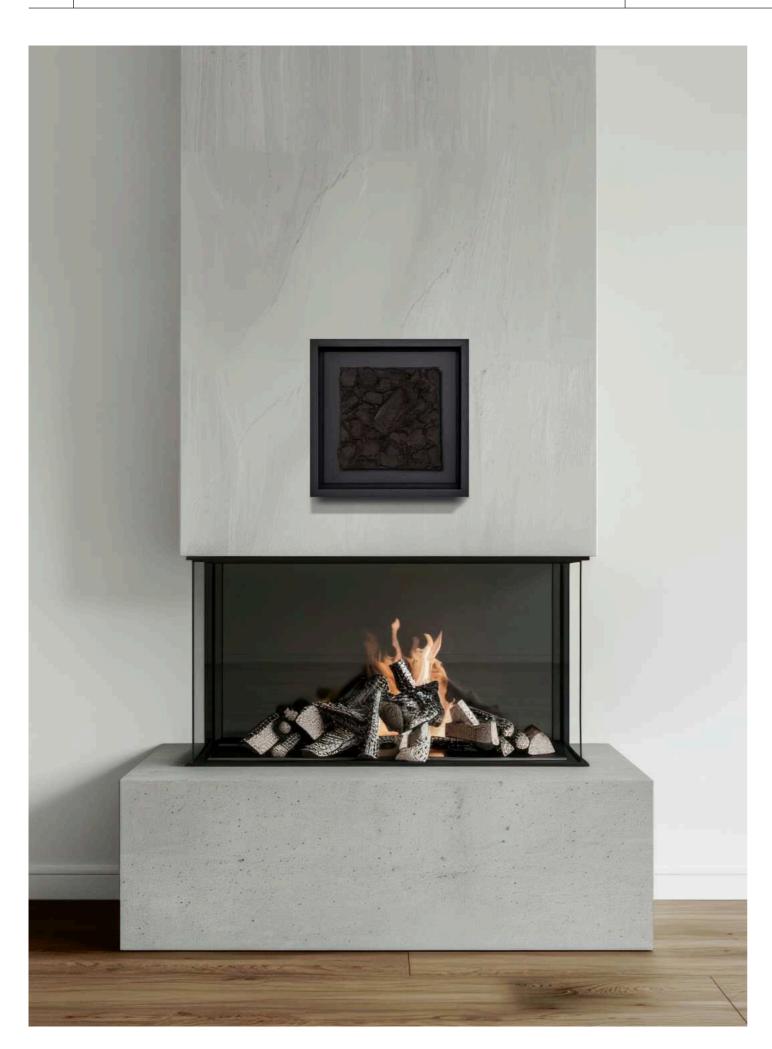

# OBSIDIAN № 1

unique piece

#### Material:

Canvas, structural paste

#### Size:

25 x 25 cm

#### Description:

Mysterious, powerful, and timeless: "Obsidian № 1" captures the essence of black sand and smooth volcanic stones. The textured, rugged surface of this abstract artwork evokes the enigmatic beauty of untouched landscapes and radiates an aura of depth and strength. The entirely black frame perfectly complements the piece, enhancing its minimalist and striking character.

Frame type: Shadow gap frame

Frame size: 25 x 25 cm Frame color: Black

Frame material: Natural wood, sprayed black