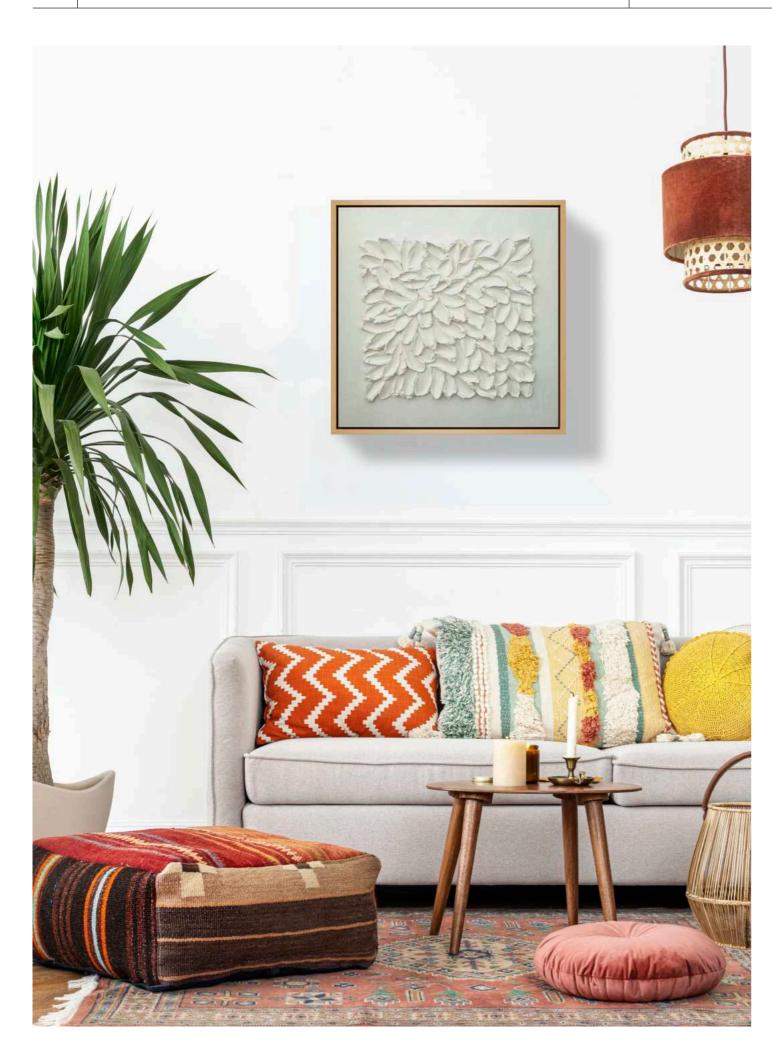

# IMAGINE THE COLOR OF YOUR FAVOURITE FLOWER

unique piece

#### Material:

Structural paste and acrylic paint on canvas

Size:

40 x 40 cm

#### Description:

The subtle beauty of the artwork created on a canvas using a unique combination of textured paste and acrylic paint. This artwork is presented in an elegant floating frame that enhances its grace. While the artwork is pure white, there is room for the viewer's imagination. Everyone can think of their favorite color that they usually associate with flowers. Be it the vibrant red of a rose, the delicate pink of a peony or the fresh green of a lily – the possibilities are endless. "Imagine the color of your favorite flower" invites to bring in everyones own interpretation and discover the personal connection to flowers. This artwork creates a timeless atmosphere and expresses the beauty of nature in a subtle but powerful way. It becomes an inspiring eye-catcher in every room and encourages us to look at the beauty of the world around us in a new way.