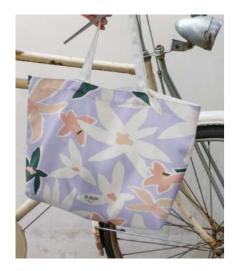

# My Accessoires

Lovely merchandise products for design lovers and every situation or lifestyle

FM Beach-Bag: Isanbul 80% recycled cotton, 20% recycled polyester, weight: 300.0 gsm

FM Beach-Bag: Auckland 80% recycled cotton, 20% recycled polyester, weight: 300.0 gsm

# FlowerMarket Beach-Bags in 9 different styles!

FM Beach-Bag: Austria 80% recycled cotton, 20% recycled polyester, weight: 300.0 gsm

FM Beach-Bag: Dublin 80% recycled cotton, 20% recycled polyester, weight: 300.0 gsm

FM Beach-Bag: Stockholm 80% recycled cotton, 20% recycled polyester, weight: 300.0 gsm

FM T-Shirt: Auckland Loosely knitted single jersey, 100% Cotton - Organic Carded, Panel Washed, 180 GSM

FM T-Shirt: Prague Loosely knitted single jersey, 100% Cotton - Organic Carded, Panel Washed, 180 GSM