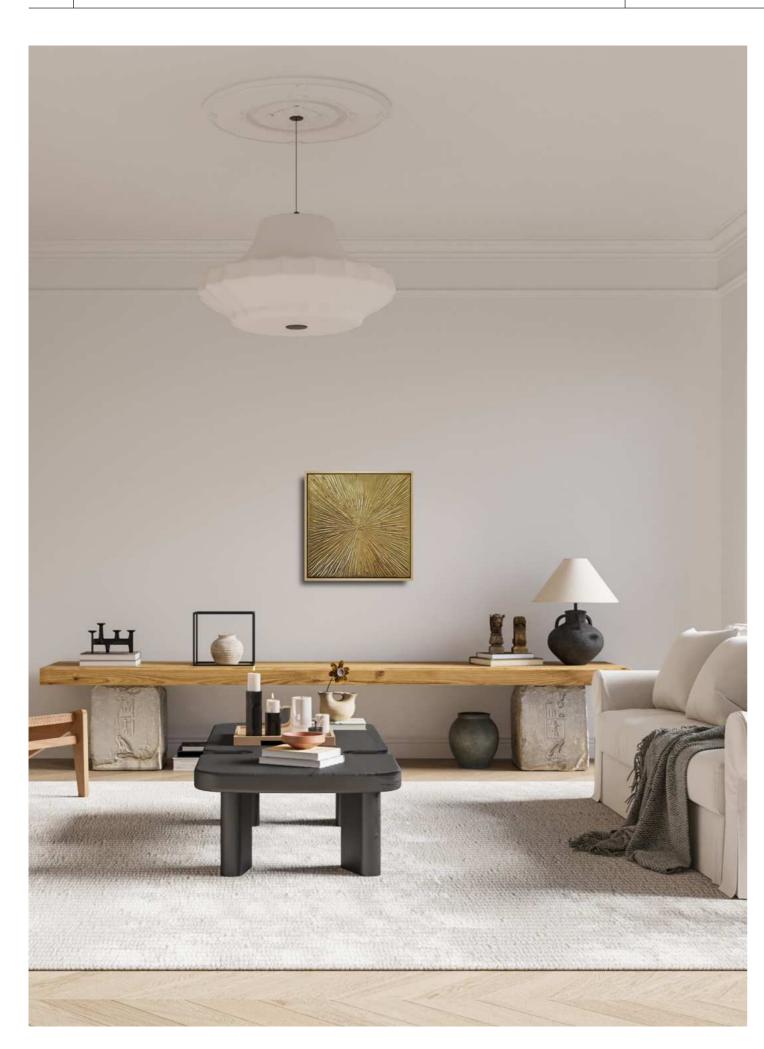

# **SHINE**

unique piece

#### Material:

Structural paste, acrylic paint and gold leaf on canvas

#### Size:

30 x 30 cm

#### Description:

"SHINE" is a fascinating artwork that is presented in a wooden shadow gap frame and has an impressive presence with its dimensions of  $30 \times 30$  cm. The combination of the structural paste and the gold leaf, which is reminiscent of golden rays of sunshine, is elegantly highlighted by the frame. The frame gives the canvas a dignified expression that underlines its beauty and expressiveness and makes it the center of any room.

Frame type: Shadow gap frame

Frame size: 34 x 34 cm

Frame color: natural light brown
Frame material: Ayous wood, natural