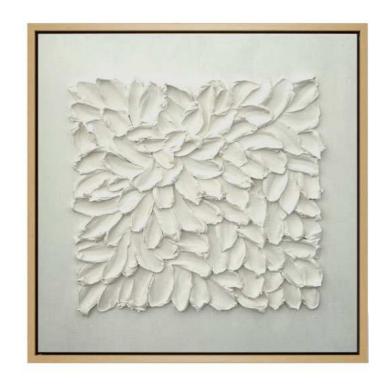

# IMAGINE THE COLOR OF YOUR FAVOURITE FLOWER

unique piece

#### Material:

Structural paste and acrylic paint on canvas

Size:

40 x 40 cm

#### Description:

The subtle beauty of the artwork created on a canvas using a unique combination of textured paste and acrylic paint. This artwork is presented in an elegant floating frame that enhances its grace. While the artwork is pure white, there is room for the viewer's imagination. Everyone can think of their favorite color that they usually associate with flowers. Be it the vibrant red of a rose, the delicate pink of a peony or the fresh green of a lily – the possibilities are endless. "Imagine the color of your favorite flower" invites to bring in everyones own interpretation and discover the personal connection to flowers. This artwork creates a timeless atmosphere and expresses the beauty of nature in a subtle but powerful way. It becomes an inspiring eye-catcher in every room and encourages us to look at the beauty of the world around us in a new way.