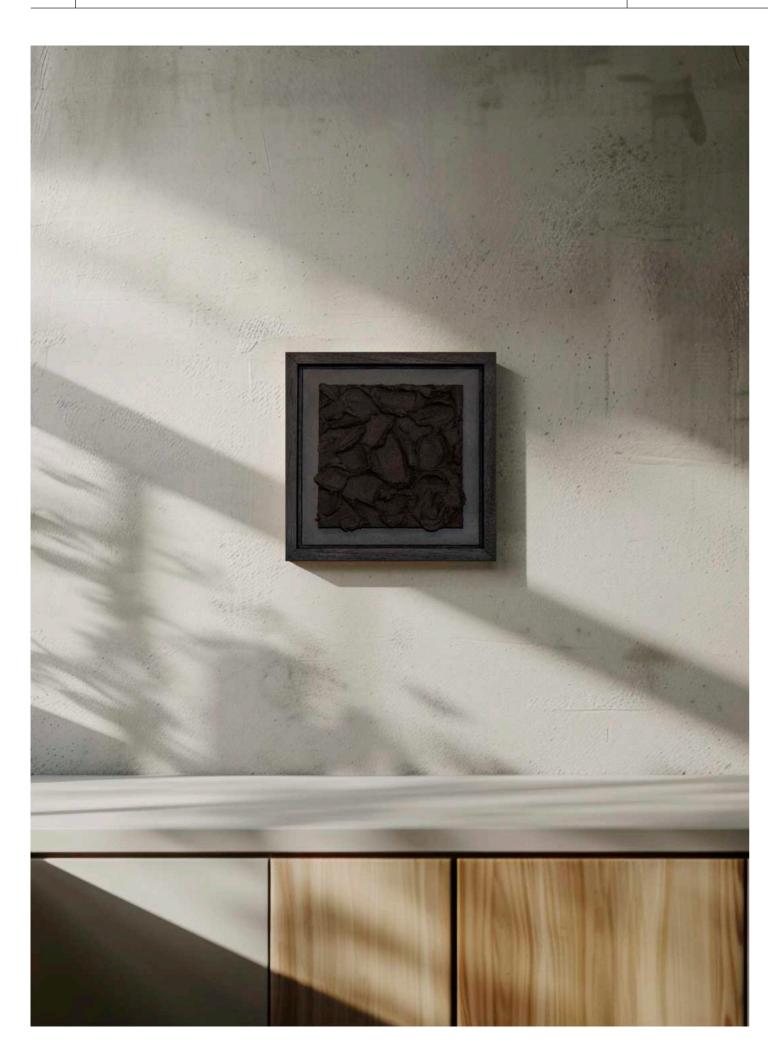

#### Description:

Mysterious, powerful, and timeless: "Obsidian № 1" captures the essence of black sand and smooth volcanic stones. The textured, rugged surface of this abstract artwork evokes the enigmatic beauty of untouched landscapes and radiates an aura of depth and strength. The entirely black frame perfectly complements the piece, enhancing its minimalist and striking character.

Frame type: Shadow gap frame

Frame size: 25 x 25 cm Frame color: Black

Frame material: Natural wood, sprayed black