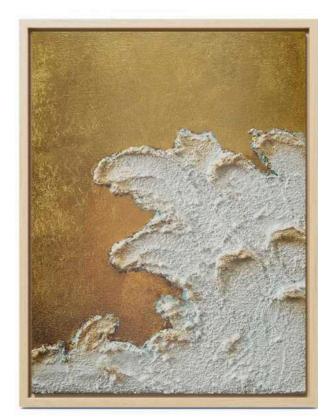

# **GOLDEN HOUR**

unique piece

#### Material:

Acryl, structural paste and gold leaf on canvas

#### Size:

60 x 60 cm

#### **Description:**

Step into the enchanting glow of the Golden Hour, that fleeting moment when the world is bathed in the warm, golden light of the setting sun. This unique artwork captures the essence of this magical time: shimmering gold leaf and textured acrylic paste create a vibrant surface, while the radiant patterns evoke the brilliance of sunlight.

The interplay of texture and metallic shimmer invites viewers to explore the dynamic contrast of light and shadow from different angles. Golden Hour is a statement piece that exudes elegance and warmth, making it the perfect addition to elevate and inspire any space.