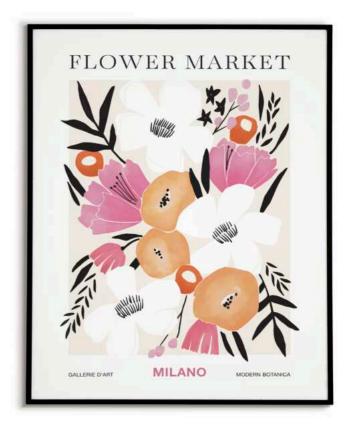

#### Material:

Natural paper, uncoated (160 g/m2) Digital art printed on paper

#### Size:

DINA3 (297 x 420 mm), DINA4 (210 x 297 mm), DINA2 (420  $\times$  594 mm, Poster without frame)

#### **Description:**

Embark on a visual journey through a Prague flower market with this captivating digital artwork. Rich in colors and intricate details, it captures the allure of flower stalls, bringing the essence of Prague's floral beauty to adorn your walls!

The artwork was lovingly drawn digitally, carefully printed on natural paper and framed in a discreetly elegant wooden frame including a passe-partout and plexiglass to protect it from environmental influences without taking away any clarity from the motif.

**Frame size:** 40 x 50 cm for DINA3 prints; 30 x 40 cm for DINA4 prints

Frame color: black, white, natural/light birch

incl. passepartout (acid-free).