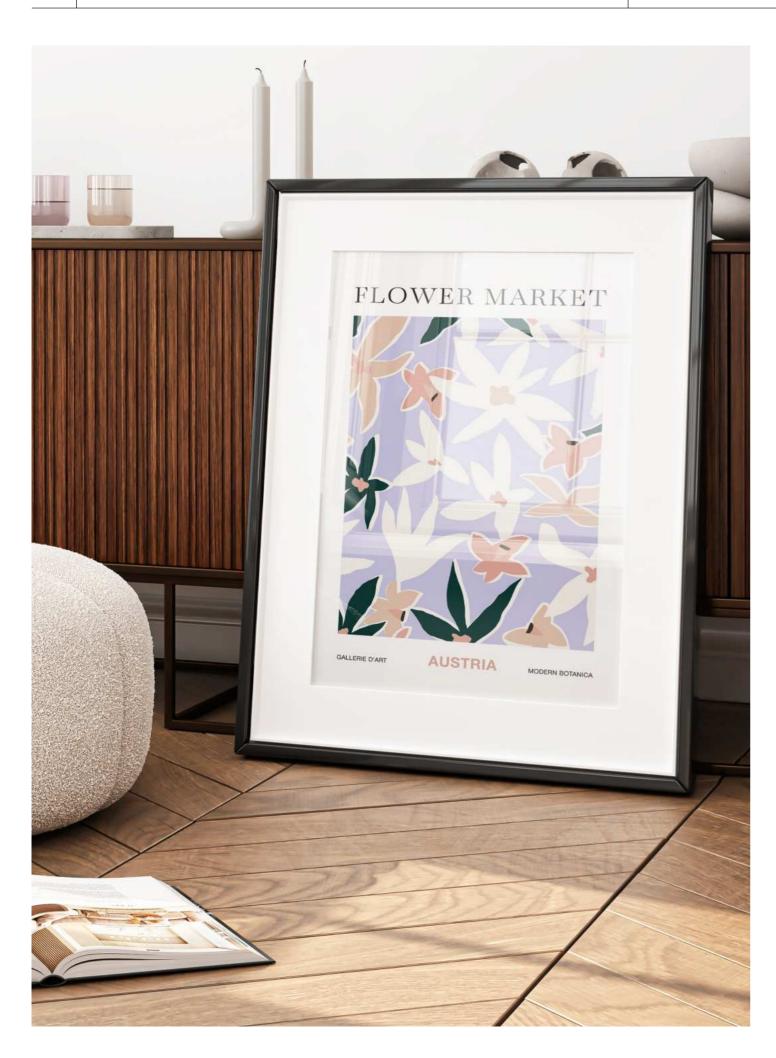

**Frame size:** 40 x 50 cm for DINA3 prints; 30 x 40 cm for DINA4 prints

Frame color: black, white, natural/light birch

incl. passepartout (acid-free).

FM - AUSTRIA

#### Material:

Natural paper, uncoated (160 g/m2) Digital art printed on paper

#### Size:

DINA3 (297 x 420 mm), DINA4 (210 x 297 mm), DINA2 (420 × 594 mm, Poster without frame)

#### **Description:**

Immerse yourself in the charming ambiance of an Austrian flower market with this captivating digital artwork. Bursting with vibrant colors and intricate details, it beautifully encapsulates the allure of flower stalls, delivering a touch of Austria's floral elegance to adorn your walls!

The artwork was lovingly drawn digitally, carefully printed on natural paper and framed in a discreetly elegant wooden frame including a passe-partout and plexiglass to protect it from environmental influences without taking away any clarity from the motif.

**Frame size:** 40 x 50 cm for DINA3 prints; 30 x 40 cm for DINA4 prints

Frame color: black, white, natural/light birch

incl. passepartout (acid-free).

FM - STOCKHOLM