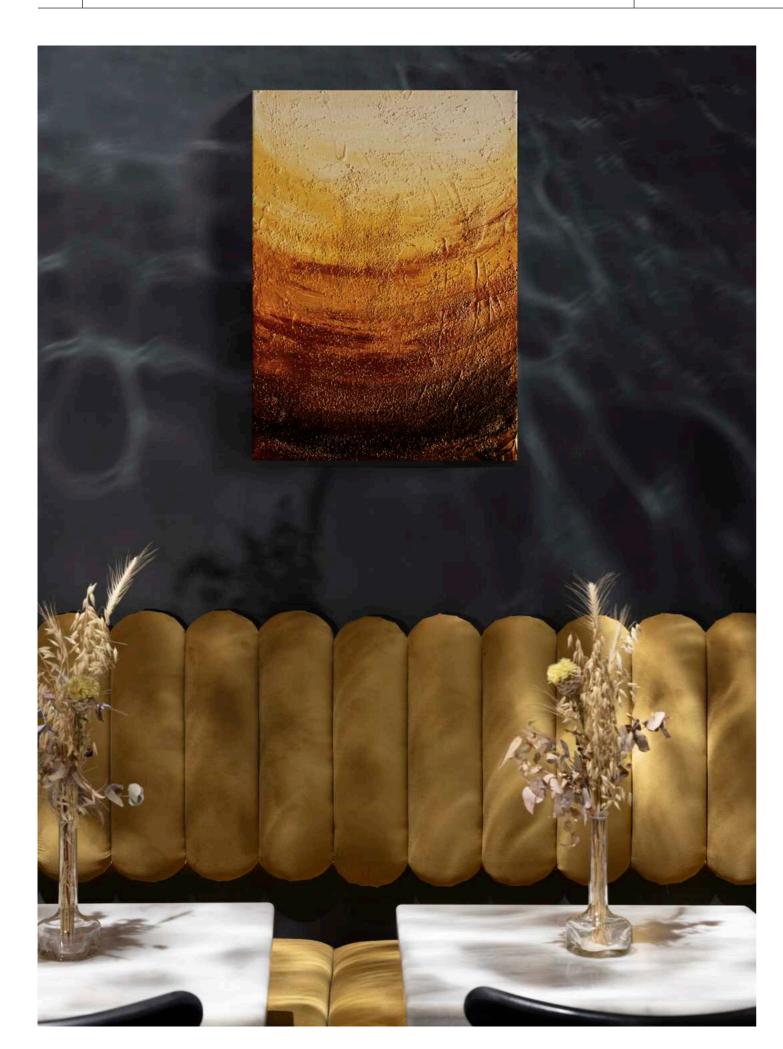

# GOLDEN SANDBAR № 1

unique piece

#### Material:

Structural paste and acrylic paint on canvas

#### Size:

30 x 40 cm

#### **Description:**

The artwork captures the elegance and dynamism of sand dunes. This work, painted on canvas with structural paste and acrylic paint, invites the viewer to lose themselves in the endless expanse of the desert. The soft brown tones, transitioning from light to darker, create a mesmerizing depiction of sand dunes moving effortlessly in the wind. The structural paste creates a haptic experience that brings the texture of the dunes to life. A touch of gold gives the work of art a magical shine and is reminiscent of the warm rays of the sun bathing the dunes in a golden light. This subtle nuance gives the painting an aura of luxury and mysticism.