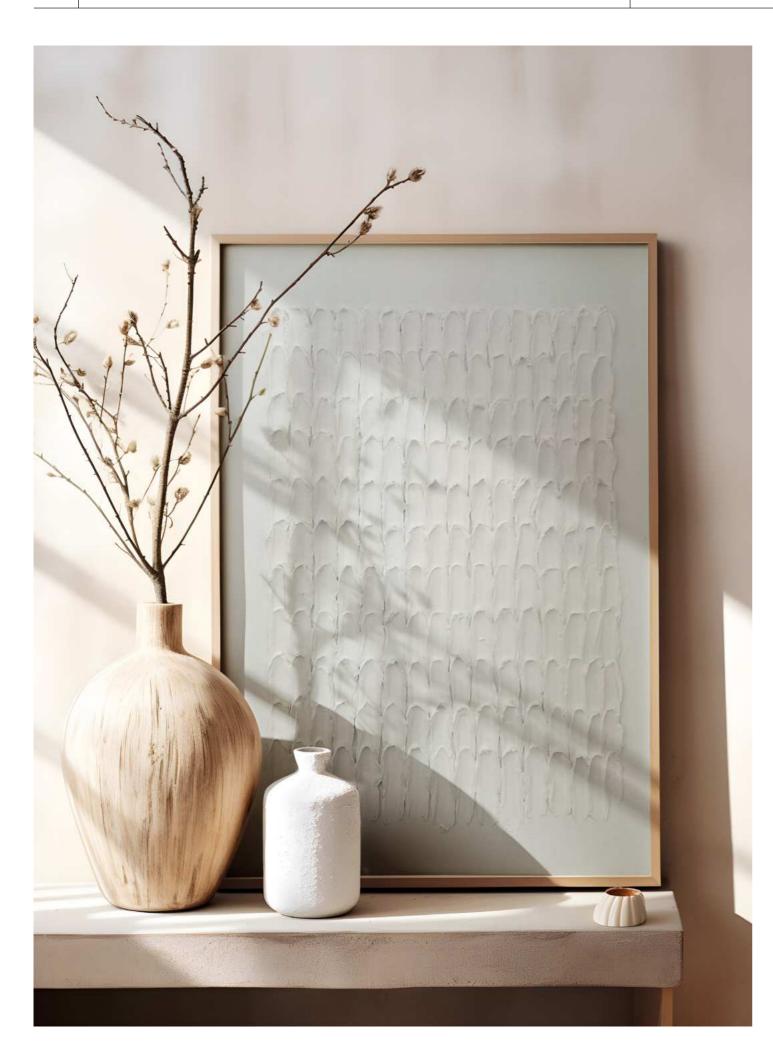

#### Description:

The artwork reflects the search for order and clarity. Handcrafted from structural paste and acrylic paint on canvas, this work presents clear lines and structures that are not yet completely perfect, but rather strive for perfection. The pure white color scheme gives "LOOKING FOR ORDER" a pure and timeless aesthetic, while the subtle imperfections in the lines and textures convey a deeper meaning. These imperfections demonstrate the process of seeking order and perfection, which is often associated with challenges and growth.

Frame type: Shadow gap frame

Frame size: 42 x 52 cm Frame color: Brown oak

Frame material: Natural spruce wood

treated with oak wood stain

OBSIDIAN № 1

unique piece