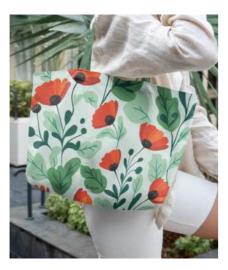

# My Accessoires

Lovely merchandise products for design lovers and every situation or lifestyle

FM Beach-Bag: Isanbul 80% recycled cotton, 20% recycled polyester, weight: 300.0 gsm

FM Beach-Bag: Auckland 80% recycled cotton, 20% recycled polyester, weight: 300.0 gsm

# FlowerMarket Beach-Bags in 9 different styles!

FM Beach-Bag: Austria 80% recycled cotton, 20% recycled polyester, weight: 300.0 gsm

FM Beach-Bag: Dublin 80% recycled cotton, 20% recycled polyester, weight: 300.0 gsm

FM Beach-Bag: Stockholm 80% recycled cotton, 20% recycled polyester, weight: 300.0 gsm

FM T-Shirt: Auckland Loosely knitted single jersey, 100% Cotton - Organic Carded, Panel Washed, 180 GSM

FM T-Shirt: Prague Loosely knitted single jersey, 100% Cotton - Organic Carded, Panel Washed, 180 GSM