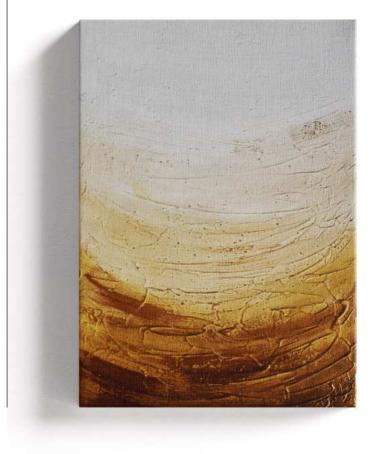

# GOLDEN SANDBAR № 1

unique piece

#### Material:

Structural paste and acrylic paint on canvas

#### Size:

30 x 40 cm

#### **Description:**

The artwork captures the elegance and dynamism of sand dunes. This work, painted on canvas with structural paste and acrylic paint, invites the viewer to lose themselves in the endless expanse of the desert. The soft brown tones, transitioning from light to darker, create a mesmerizing depiction of sand dunes moving effortlessly in the wind. The structural paste creates a haptic experience that brings the texture of the dunes to life. A touch of gold gives the work of art a magical shine and is reminiscent of the warm rays of the sun bathing the dunes in a golden light. This subtle nuance gives the painting an aura of luxury and mysticism.