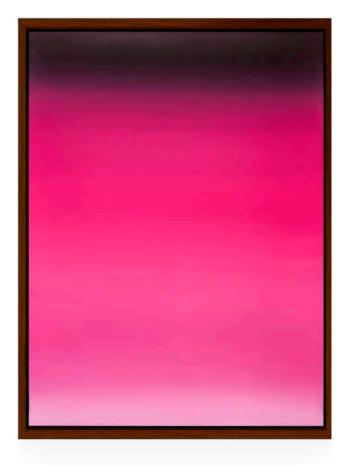

TRANSITION

unique piece

Material:

Acryl on canvas

Size:

80 x 100 cm

#### Description:

The artwork is a visual manifesto for change and transformation. The flowing gradient from delicate light pink through deep crimson red to rich purple embodies the continuous movement between different states – from softness and fragility to depth and intensity.

At the center, a vibrant neon pink radiates like a luminous core of energy. It symbolizes the moment of transition, the pivotal point between what was and what is to come. This glowing element draws the gaze to the heart of the piece, acting as its pulsing center.

Frame type: Shadow gap frame Frame size: 80 x 100 cm Frame color: Dark brown

Frame material: Dark natural wood (wenge)

LOOKING FOR ORDER

unique piece