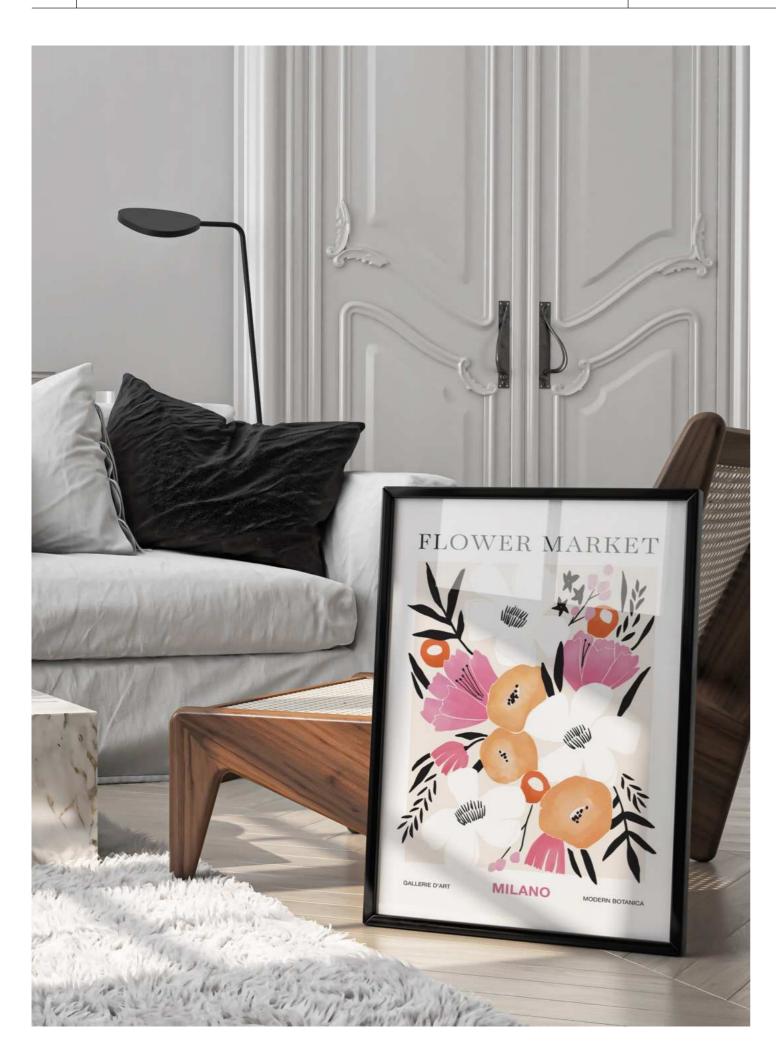

#### Material:

Natural paper, uncoated (160 g/m2) Digital art printed on paper

#### Size:

DINA3 (297 x 420 mm), DINA4 (210 x 297 mm), DINA2 (420  $\times$  594 mm, Poster without frame)

#### **Description:**

Embark on a visual journey through a Prague flower market with this captivating digital artwork. Rich in colors and intricate details, it captures the allure of flower stalls, bringing the essence of Prague's floral beauty to adorn your walls!

The artwork was lovingly drawn digitally, carefully printed on natural paper and framed in a discreetly elegant wooden frame including a passe-partout and plexiglass to protect it from environmental influences without taking away any clarity from the motif.

**Frame size:** 40 x 50 cm for DINA3 prints; 30 x 40 cm for DINA4 prints

Frame color: black, white, natural/light birch

incl. passepartout (acid-free).