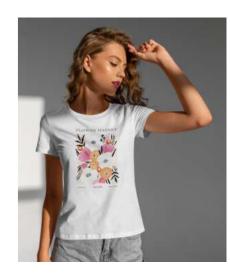

# My Accessoires

Lovely merchandise products for design lovers and every situation or lifestyle

FM Beach-Bag: Isanbul 80% recycled cotton, 20% recycled polyester, weight: 300.0 gsm

FM Beach-Bag: Auckland 80% recycled cotton, 20% recycled polyester, weight: 300.0 gsm

FM Beach-Bag: Milano 80% recycled cotton, 20% recycled polyester, weight: 300.0 gsm

FM T-Shirt: Bolzano Loosely knitted single jersey, 100% Cotton - Organic Carded, Panel Washed, 180 GSM

FM T-Shirt: Vienna Loosely knitted single jersey, 100% Cotton - Organic Carded, Panel Washed, 180 GSM

Great FlowerMarket T-Shirt prints

for lifestyle lover's!

FM T-Shirt: Milano
Loosely knitted single jersey,
100% Cotton - Organic Carded,
Panel Washed, 180 GSM