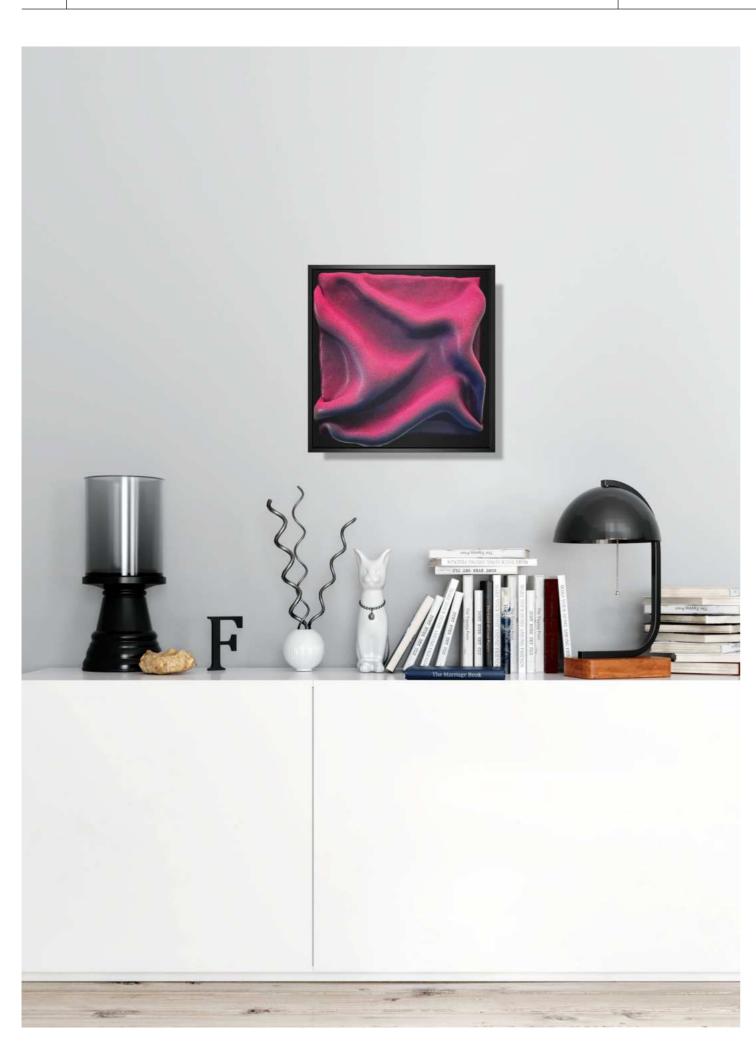

TRANSITION

unique piece

Material:

Acryl on canvas

Size:

80 x 100 cm

#### Description:

The artwork is a visual manifesto for change and transformation. The flowing gradient from delicate light pink through deep crimson red to rich purple embodies the continuous movement between different states – from softness and fragility to depth and intensity.

At the center, a vibrant neon pink radiates like a luminous core of energy. It symbolizes the moment of transition, the pivotal point between what was and what is to come. This glowing element draws the gaze to the heart of the piece, acting as its pulsing center.

Frame type: Shadow gap frame Frame size: 80 x 100 cm Frame color: Dark brown

Frame material: Dark natural wood (wenge)

LOOKING FOR ORDER

unique piece