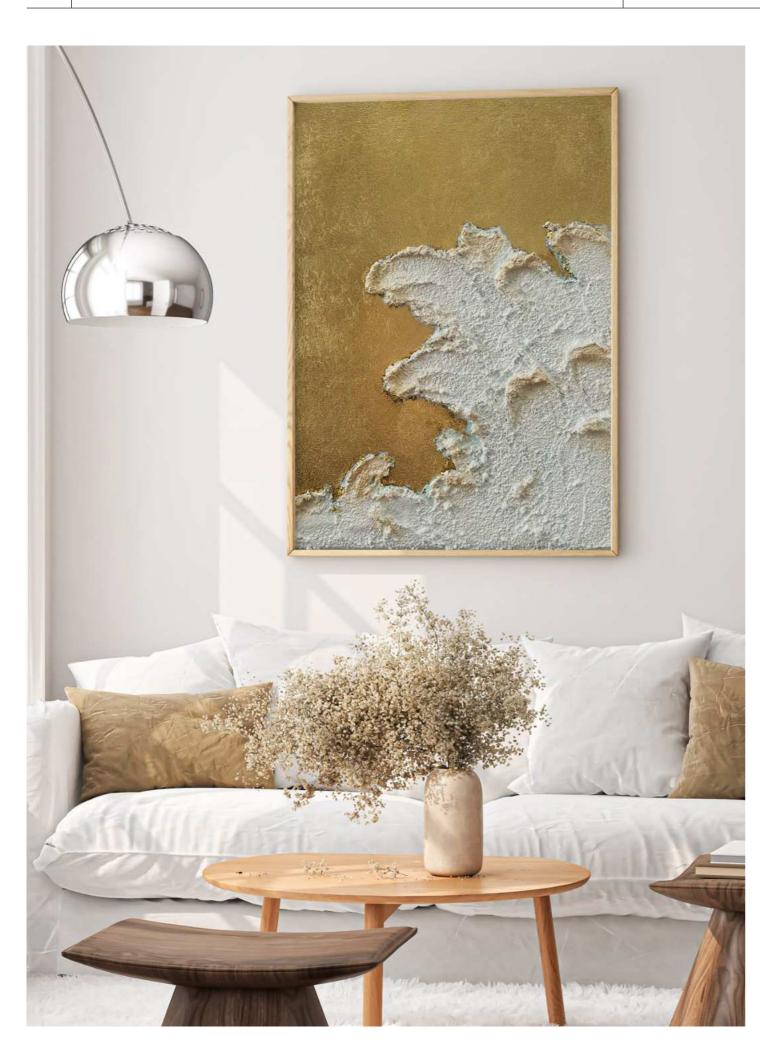

# **GOLDEN HOUR**

unique piece

#### Material:

Acryl, structural paste and gold leaf on canvas

#### Size:

60 x 60 cm

#### **Description:**

Step into the enchanting glow of the Golden Hour, that fleeting moment when the world is bathed in the warm, golden light of the setting sun. This unique artwork captures the essence of this magical time: shimmering gold leaf and textured acrylic paste create a vibrant surface, while the radiant patterns evoke the brilliance of sunlight.

The interplay of texture and metallic shimmer invites viewers to explore the dynamic contrast of light and shadow from different angles. Golden Hour is a statement piece that exudes elegance and warmth, making it the perfect addition to elevate and inspire any space.