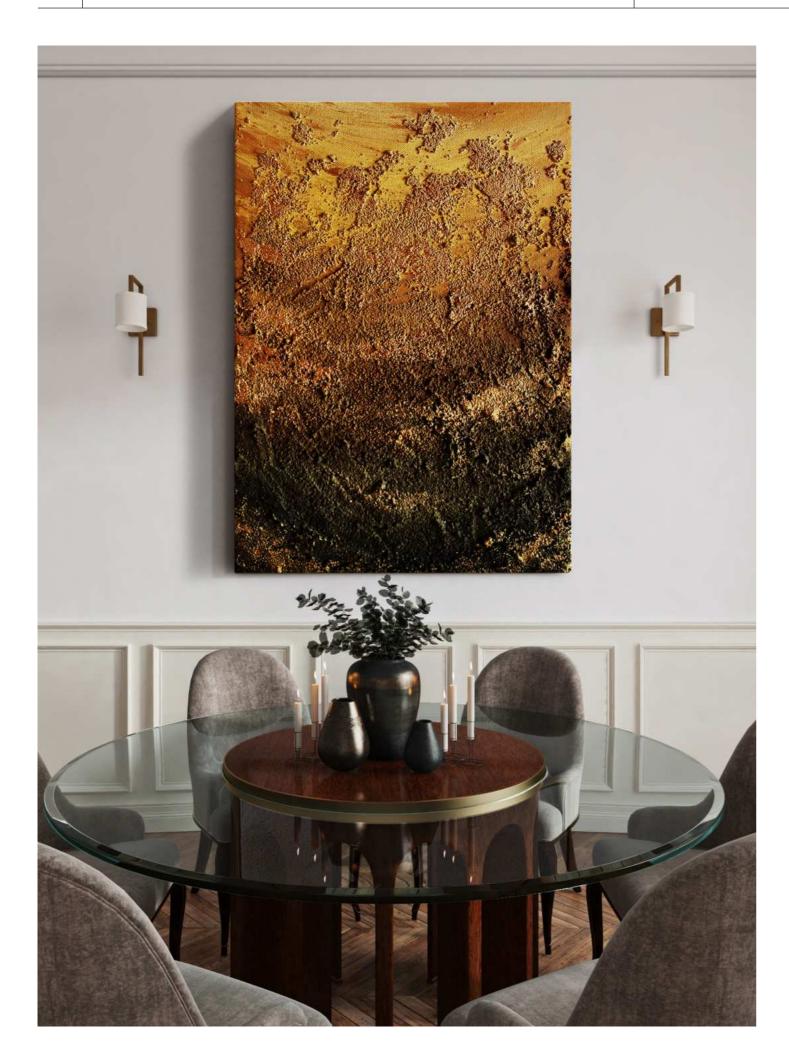

# **GOLDEN HOUR**

unique piece

#### Material:

Acryl, structural paste and gold leaf on canvas

#### Size:

60 x 60 cm

#### **Description:**

Step into the enchanting glow of the Golden Hour, that fleeting moment when the world is bathed in the warm, golden light of the setting sun. This unique artwork captures the essence of this magical time: shimmering gold leaf and textured acrylic paste create a vibrant surface, while the radiant patterns evoke the brilliance of sunlight.

The interplay of texture and metallic shimmer invites viewers to explore the dynamic contrast of light and shadow from different angles. Golden Hour is a statement piece that exudes elegance and warmth, making it the perfect addition to elevate and inspire any space.