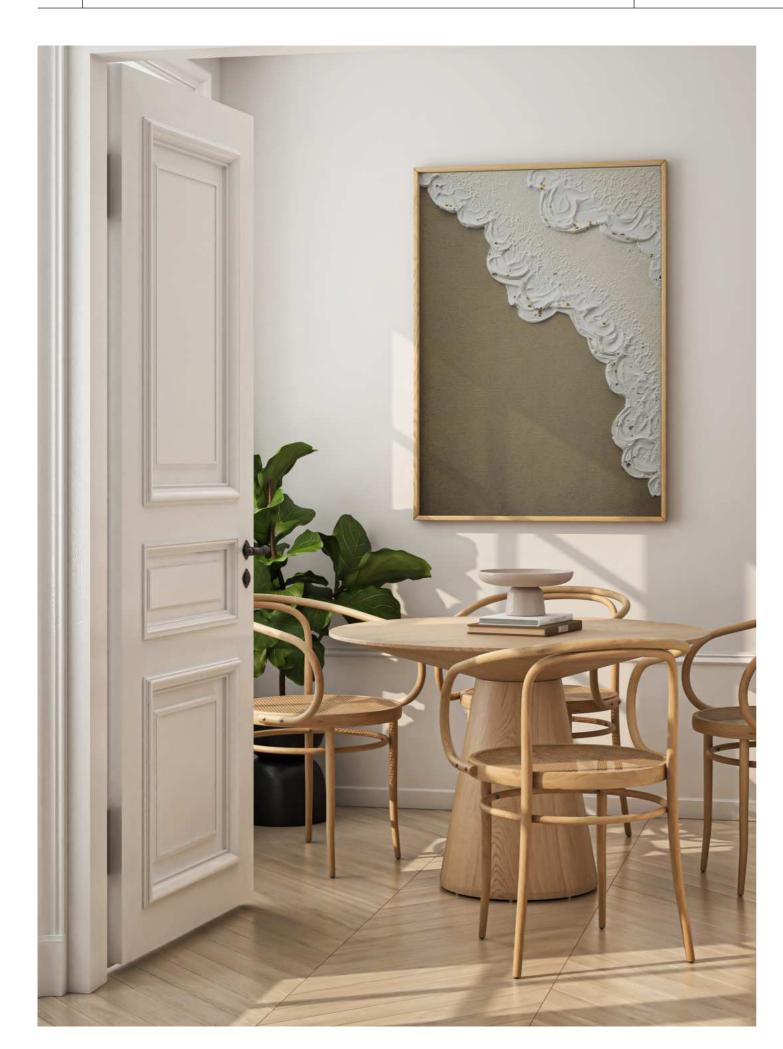

# **Textured Artwork**

handmade with a sort of structural paste and gold leaf for shining

7 limitt-art.com info@limitt-art.com 8

# **FUSION**

unique piece

#### Material:

Structural paste and acrylic paint on canvas

#### Size:

40 x 50 cm

#### **Description:**

The artwork captures the fusion of nature and elegance. Handcrafted from structural paste and acrylic paint on canvas, "FUSION" presents a floral pattern whose leaves shine in elegant gold at the edge. The harmonious combination of brown, white and gold gives the work of art a timeless beauty and an aura of luxury. The organic shapes and subtle texture of the structural paste create a harmonious display that captivates the viewer.