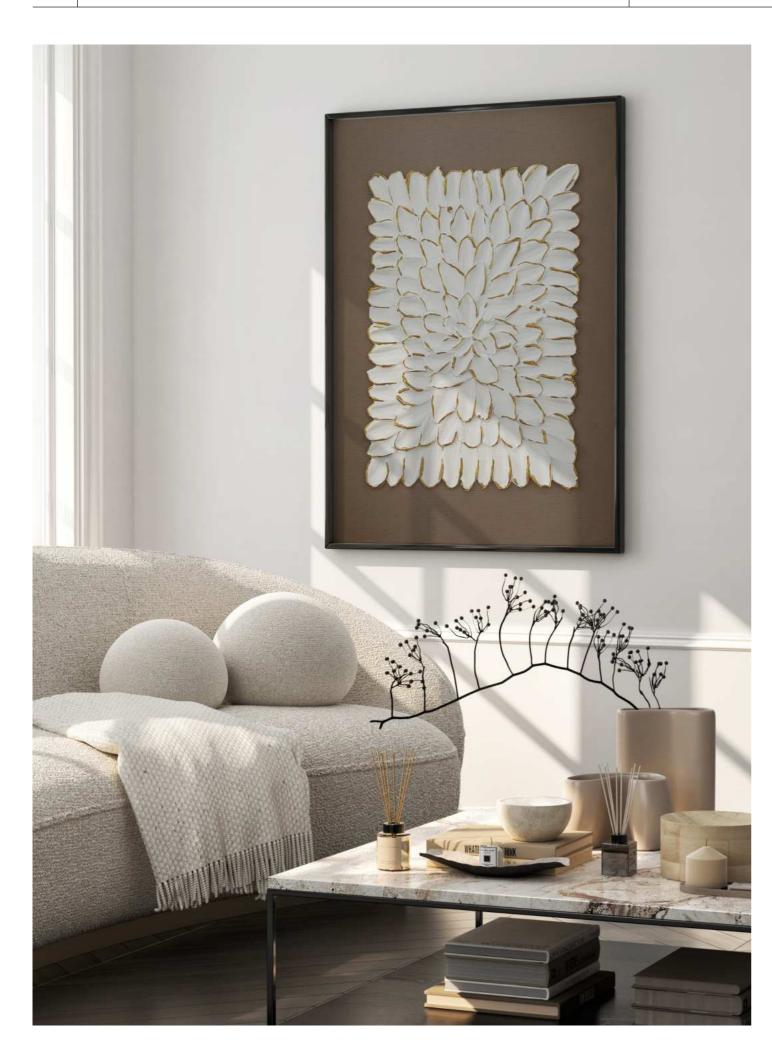

#### **Description:**

The artwork captures the fusion of nature and elegance. Handcrafted from structural paste and acrylic paint on canvas, "FUSION" presents a floral pattern whose leaves shine in elegant gold at the edge. The harmonious combination of brown, white and gold gives the work of art a timeless beauty and an aura of luxury. The organic shapes and subtle texture of the structural paste create a harmonious display that captivates the viewer.

Frame type: Shadow gap frame Frame size: 42 x 52 cm

Frame color: natural light brown
Frame material: Ayous wood, natural

Frame type: Shadow gap frame Frame size: 60 x 60 cm Frame color: Light brown Frame material: Natural wood.