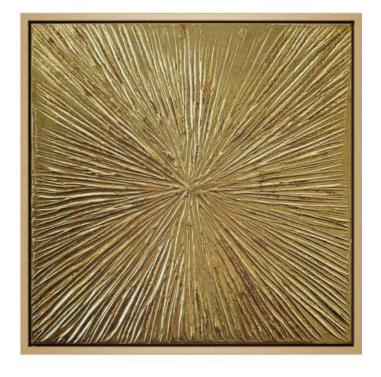

# **SHINE**

unique piece

#### Material:

Structural paste, acrylic paint and gold leaf on canvas

#### Size:

30 x 30 cm

#### Description:

"SHINE" is a fascinating artwork that is presented in a wooden shadow gap frame and has an impressive presence with its dimensions of  $30 \times 30$  cm. The combination of the structural paste and the gold leaf, which is reminiscent of golden rays of sunshine, is elegantly highlighted by the frame. The frame gives the canvas a dignified expression that underlines its beauty and expressiveness and makes it the center of any room.

Frame type: Shadow gap frame

Frame size: 34 x 34 cm

Frame color: natural light brown
Frame material: Ayous wood, natural