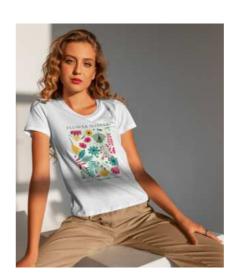

FM Beach-Bag: Milano 80% recycled cotton, 20% recycled polyester, weight: 300.0 gsm

FM T-Shirt: Bolzano Loosely knitted single jersey, 100% Cotton - Organic Carded, Panel Washed, 180 GSM

FM T-Shirt: Vienna Loosely knitted single jersey, 100% Cotton - Organic Carded, Panel Washed, 180 GSM

Great FlowerMarket T-Shirt prints

for lifestyle lover's!

FM T-Shirt: Milano
Loosely knitted single jersey,
100% Cotton - Organic Carded,
Panel Washed, 180 GSM