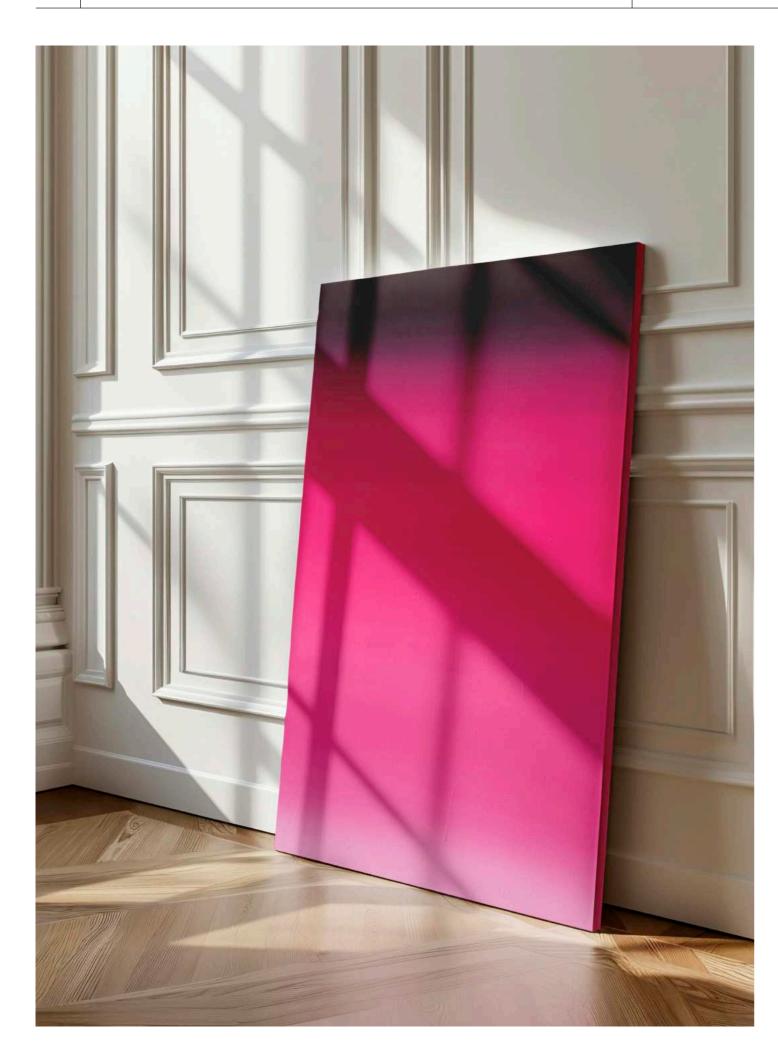

TRANSITION

unique piece

Material:

Acryl on canvas

Size:

80 x 100 cm

#### Description:

The artwork is a visual manifesto for change and transformation. The flowing gradient from delicate light pink through deep crimson red to rich purple embodies the continuous movement between different states – from softness and fragility to depth and intensity.

At the center, a vibrant neon pink radiates like a luminous core of energy. It symbolizes the moment of transition, the pivotal point between what was and what is to come. This glowing element draws the gaze to the heart of the piece, acting as its pulsing center.

Frame type: Shadow gap frame Frame size: 80 x 100 cm Frame color: Dark brown

Frame material: Dark natural wood (wenge)

LOOKING FOR ORDER

unique piece