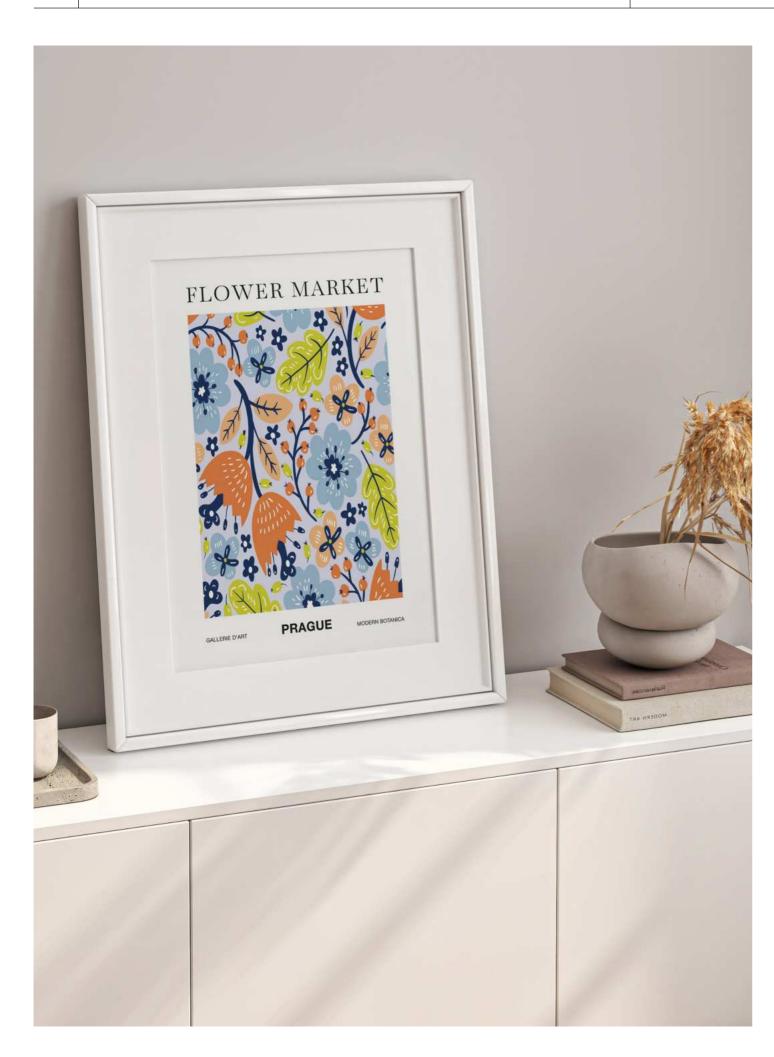

**Frame size:** 40 x 50 cm for DINA3 prints; 30 x 40 cm for DINA4 prints

Frame color: black, white, natural/light birch

incl. passepartout (acid-free).

FM - PRAGUE

#### Material:

Natural paper, uncoated (160 g/m2) Digital art printed on paper

#### Size:

DINA3 (297 x 420 mm), DINA4 (210 x 297 mm), DINA2 (420  $\times$  594 mm, Poster without frame)

#### **Description:**

Embark on a visual journey through a Prague flower market with this captivating digital artwork. Rich in colors and intricate details, it captures the allure of flower stalls, bringing the essence of Prague's floral beauty to adorn your walls!

The artwork was lovingly drawn digitally, carefully printed on natural paper and framed in a discreetly elegant wooden frame including a passe-partout and plexiglass to protect it from environmental influences without taking away any clarity from the motif.

**Frame size:** 40 x 50 cm for DINA3 prints; 30 x 40 cm for DINA4 prints

Frame color: black, white, natural/light birch

incl. passepartout (acid-free).

FM - MILANO