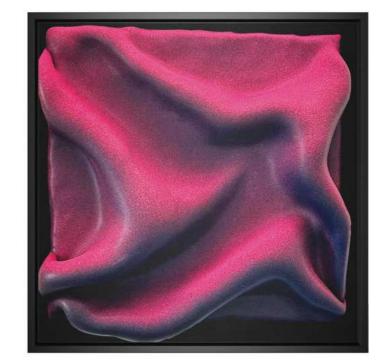

#### Description:

The artwork is a visual manifesto for change and transformation. The flowing gradient from delicate light pink through deep crimson red to rich purple embodies the continuous movement between different states – from softness and fragility to depth and intensity.

At the center, a vibrant neon pink radiates like a luminous core of energy. It symbolizes the moment of transition, the pivotal point between what was and what is to come. This glowing element draws the gaze to the heart of the piece, acting as its pulsing center.

Frame type: Shadow gap frame Frame size: 80 x 100 cm Frame color: Dark brown

Frame material: Dark natural wood (wenge)

LOOKING FOR ORDER

unique piece