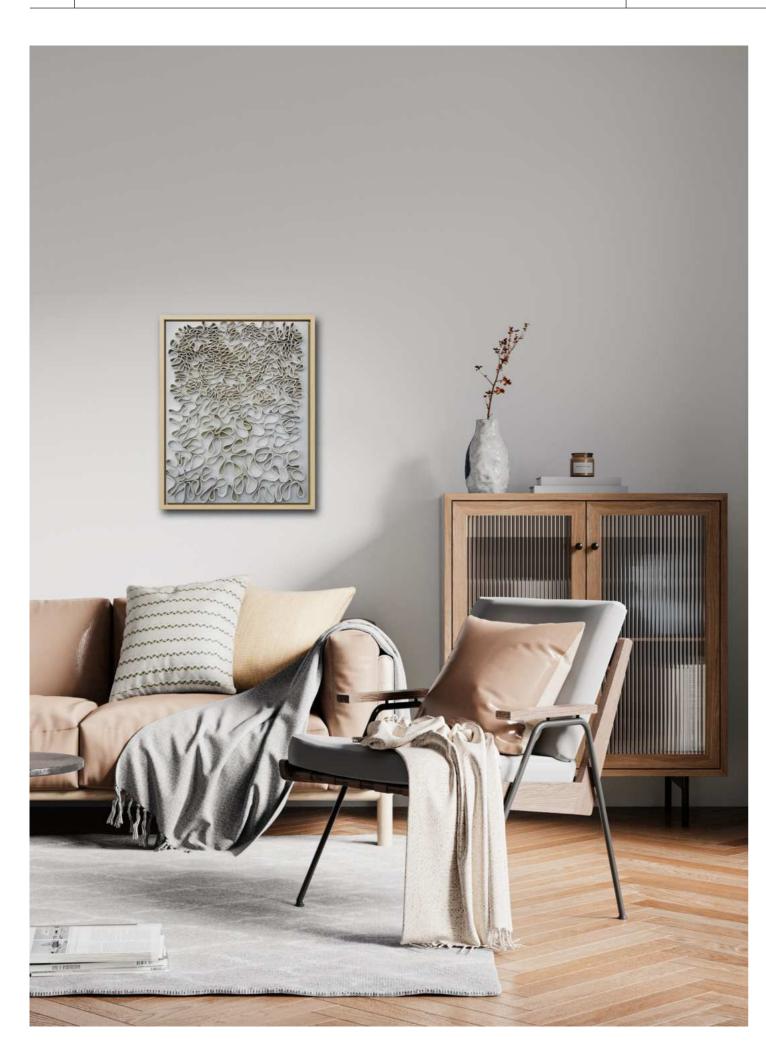

#### Description:

The artwork reflects the search for order and clarity. Handcrafted from structural paste and acrylic paint on canvas, this work presents clear lines and structures that are not yet completely perfect, but rather strive for perfection. The pure white color scheme gives "LOOKING FOR ORDER" a pure and timeless aesthetic, while the subtle imperfections in the lines and textures convey a deeper meaning. These imperfections demonstrate the process of seeking order and perfection, which is often associated with challenges and growth.

Frame type: Shadow gap frame

Frame size: 42 x 52 cm Frame color: Brown oak

Frame material: Natural spruce wood

treated with oak wood stain

OBSIDIAN № 1

unique piece