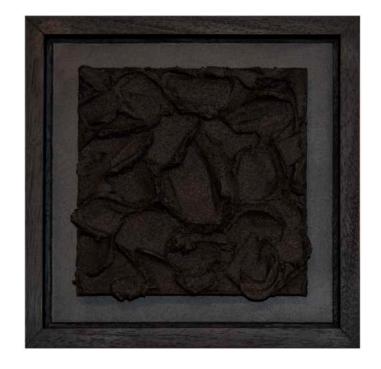

#### Description:

Mysterious, powerful, and timeless: "Obsidian № 1" captures the essence of black sand and smooth volcanic stones. The textured, rugged surface of this abstract artwork evokes the enigmatic beauty of untouched landscapes and radiates an aura of depth and strength. The entirely black frame perfectly complements the piece, enhancing its minimalist and striking character.

Frame type: Shadow gap frame

Frame size: 25 x 25 cm Frame color: Black

Frame material: Natural wood, sprayed black