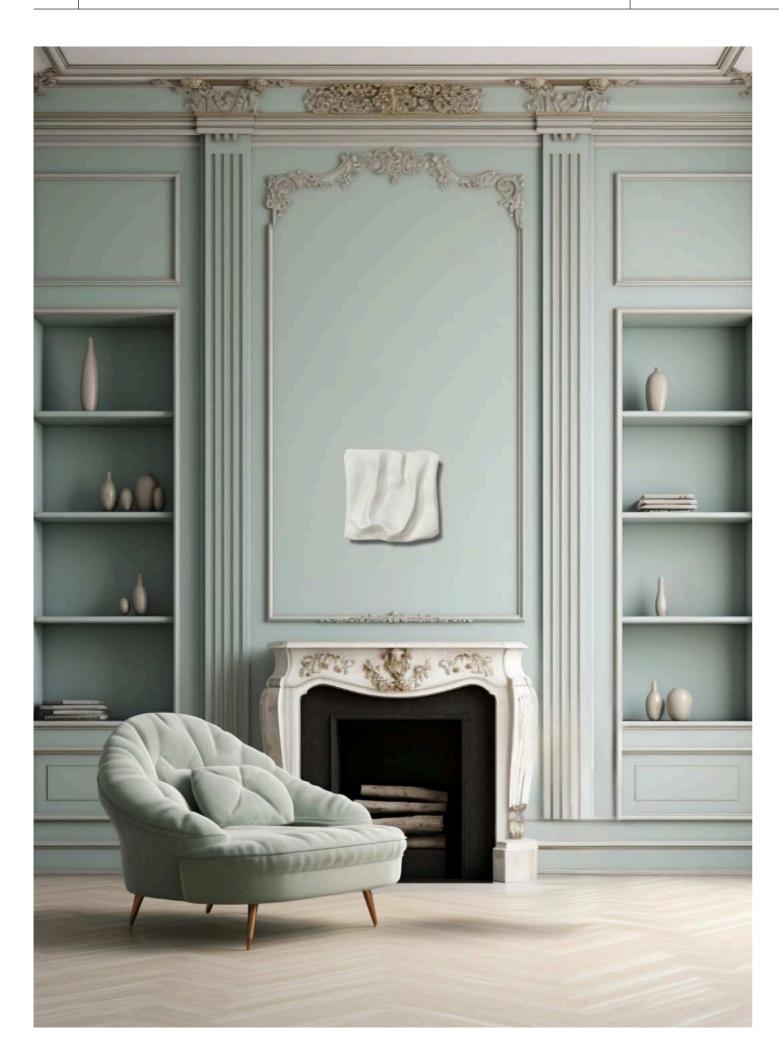

#### Description:

The artwork reflects the search for order and clarity. Handcrafted from structural paste and acrylic paint on canvas, this work presents clear lines and structures that are not yet completely perfect, but rather strive for perfection. The pure white color scheme gives "LOOKING FOR ORDER" a pure and timeless aesthetic, while the subtle imperfections in the lines and textures convey a deeper meaning. These imperfections demonstrate the process of seeking order and perfection, which is often associated with challenges and growth.

Frame type: Shadow gap frame

Frame size: 42 x 52 cm Frame color: Brown oak

Frame material: Natural spruce wood

treated with oak wood stain

OBSIDIAN № 1

unique piece