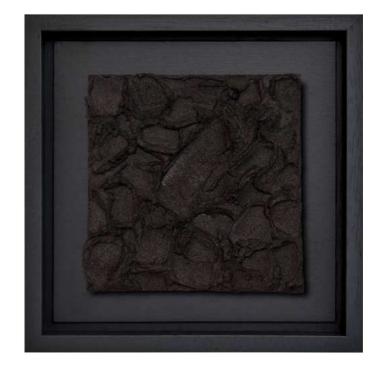

# OBSIDIAN № 1

unique piece

#### Material:

Canvas, structural paste

#### Size:

25 x 25 cm

#### Description:

Mysterious, powerful, and timeless: "Obsidian № 1" captures the essence of black sand and smooth volcanic stones. The textured, rugged surface of this abstract artwork evokes the enigmatic beauty of untouched landscapes and radiates an aura of depth and strength. The entirely black frame perfectly complements the piece, enhancing its minimalist and striking character.

Frame type: Shadow gap frame

Frame size: 25 x 25 cm Frame color: Black

Frame material: Natural wood, sprayed black