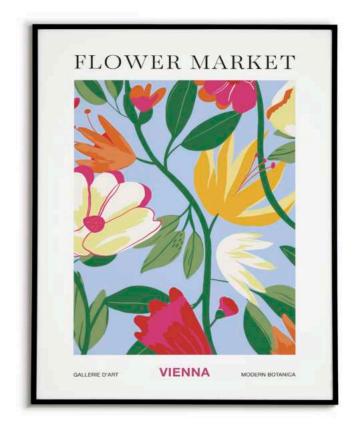

#### Material:

Natural paper, uncoated (160 g/m2) Digital art printed on paper

#### Size:

DINA3 (297 x 420 mm), DINA4 (210 x 297 mm), DINA2 (420  $\times$  594 mm, Poster without frame)

#### **Description:**

Indulge in the enchanting atmosphere of a Vienna flower market with this captivating digital artwork. With its vibrant colors and meticulous details, it encapsulates the allure of flower stalls, bringing the floral beauty of Vienna to grace your walls!

The artwork was lovingly drawn digitally, carefully printed on natural paper and framed in a discreetly elegant wooden frame including a passe-partout and plexiglass to protect it from environmental influences without taking away any clarity from the motif.

**Frame size:** 40 x 50 cm for DINA3 prints; 30 x 40 cm for DINA4 prints

Frame color: black, white, natural/light birch

incl. passepartout (acid-free).

FM - BOLZANO