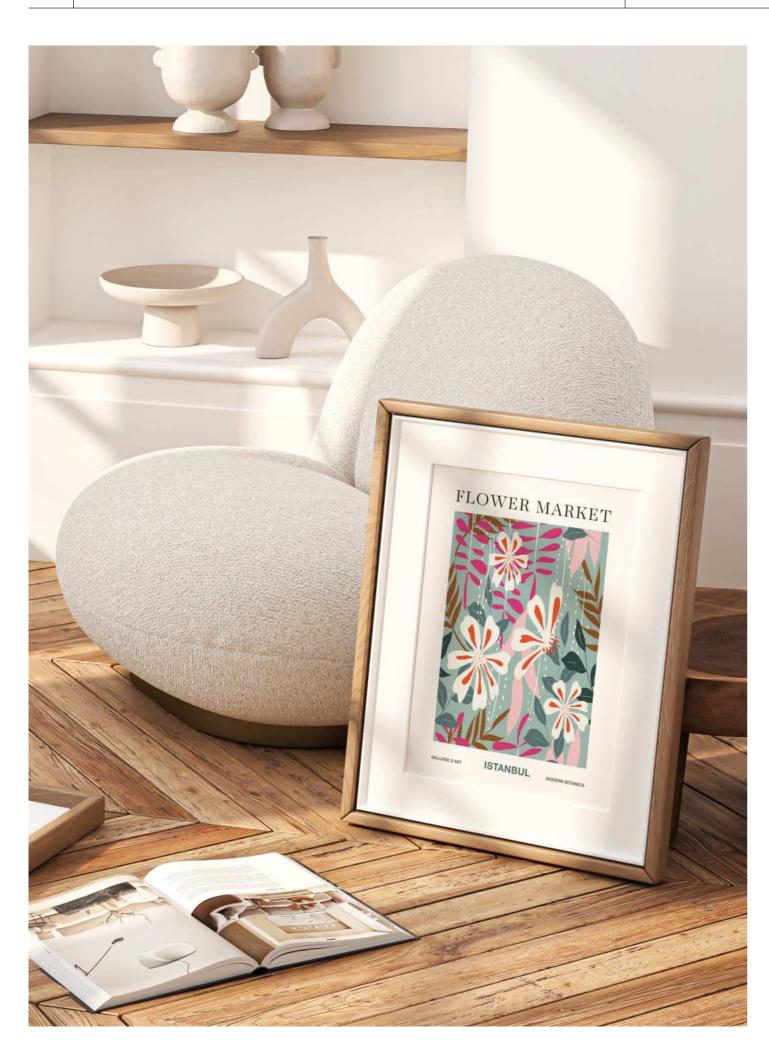

#### **Description:**

Experience the vibrant atmosphere of an Istanbul flower market through this digital artwork. Capturing the vivid colors and fine details, it brings to life the beauty of flower stalls and the cultural diversity of the city. A touch of Istanbul for your walls!

The artwork was lovingly drawn digitally, carefully printed on natural paper and framed in a discreetly elegant wooden frame including a passe-partout and plexiglass to protect it from environmental influences without taking away any clarity from the motif.

**Frame size:** 40 x 50 cm for DINA3 prints; 30 x 40 cm for DINA4 prints

Frame color: black, white, natural/light birch

incl. passepartout (acid-free).

FM - VIENNA