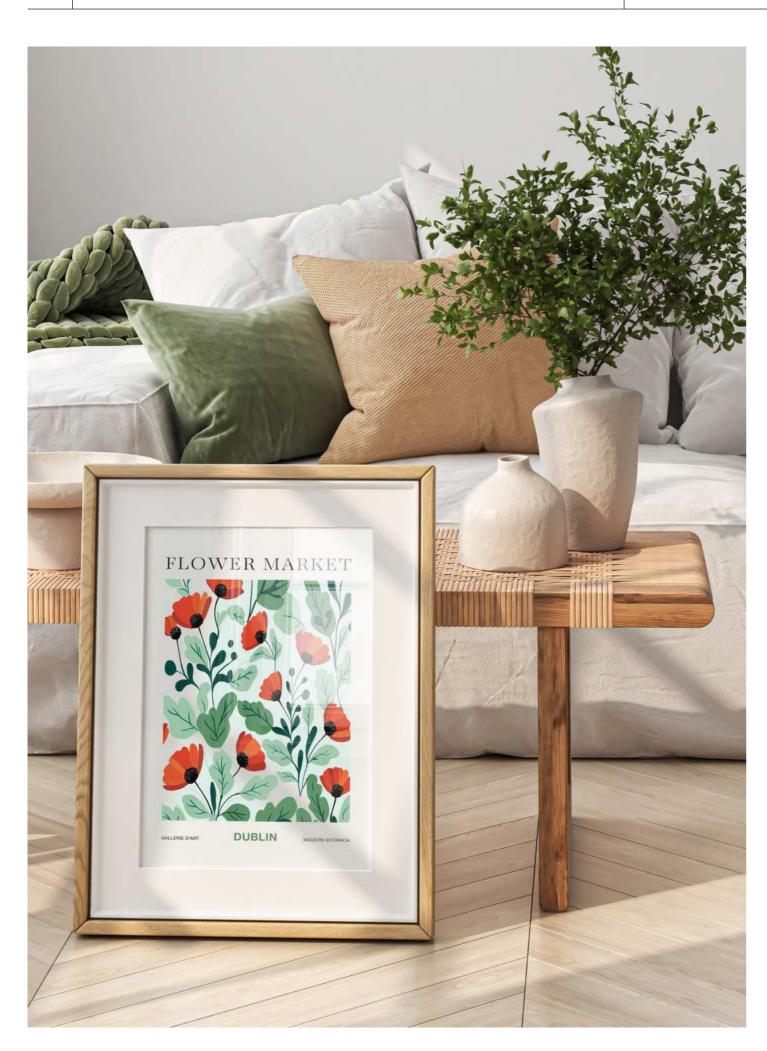

# Digital Artwork

Handdrawn "FlowerMarket" city-artworks created with procreate, printed for floral art lovers

FM - DUBLIN

#### **Description:**

Immerse yourself in the lively ambiance of a Dublin flower market with this digital artwork. Its rich hues and fine details showcase the charm of flower stalls, offering a touch of Dublin's floral beauty for your walls!

The artwork was lovingly drawn digitally, carefully printed on natural paper and framed in a discreetly elegant wooden frame including a passe-partout and plexiglass to protect it from environmental influences without taking away any clarity from the motif.

**Frame size:** 40 x 50 cm for DINA3 prints; 30 x 40 cm for DINA4 prints

Frame color: black, white, natural/light birch

incl. passepartout (acid-free).

FM - ISTANBUL