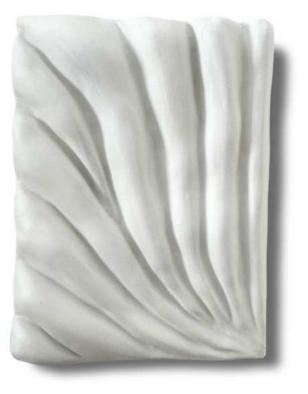

# **CHASING CLARITY**

unique piece

#### Material:

Canvas, clay

#### Size:

30 x 40 cm

#### Description:

"Chasing Clarity" is a visual journey through the tangled strands of thought, reflecting the inner struggle to find order and understanding amidst chaos. Intricately sculpted with modeling paste, the swirling patterns gradually expand, symbolizing the process of unraveling confusion and moving toward a state of clarity. This thought-provoking artwork invites viewers to reflect on their own mental landscapes and the pursuit of balance and peace.

Frame type: Shadow gap frame Frame size: 30 x 40 cm Frame color: Light brown

Frame material: Light natural wood