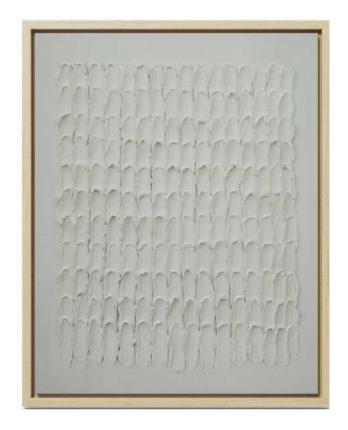

#### Description:

The artwork reflects the search for order and clarity. Handcrafted from structural paste and acrylic paint on canvas, this work presents clear lines and structures that are not yet completely perfect, but rather strive for perfection. The pure white color scheme gives "LOOKING FOR ORDER" a pure and timeless aesthetic, while the subtle imperfections in the lines and textures convey a deeper meaning. These imperfections demonstrate the process of seeking order and perfection, which is often associated with challenges and growth.

Frame type: Shadow gap frame

Frame size: 42 x 52 cm Frame color: Brown oak

Frame material: Natural spruce wood

treated with oak wood stain

OBSIDIAN № 1

unique piece