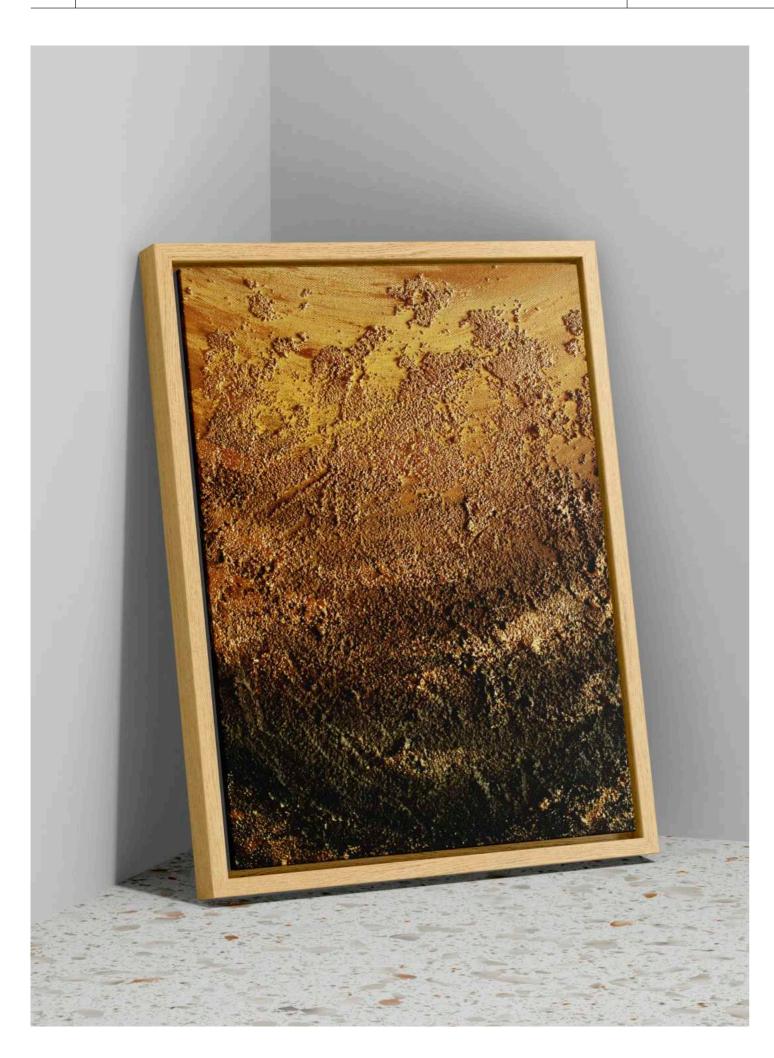

# **GOLDEN HOUR**

unique piece

#### Material:

Acryl, structural paste and gold leaf on canvas

#### Size:

60 x 60 cm

#### **Description:**

Step into the enchanting glow of the Golden Hour, that fleeting moment when the world is bathed in the warm, golden light of the setting sun. This unique artwork captures the essence of this magical time: shimmering gold leaf and textured acrylic paste create a vibrant surface, while the radiant patterns evoke the brilliance of sunlight.

The interplay of texture and metallic shimmer invites viewers to explore the dynamic contrast of light and shadow from different angles. Golden Hour is a statement piece that exudes elegance and warmth, making it the perfect addition to elevate and inspire any space.