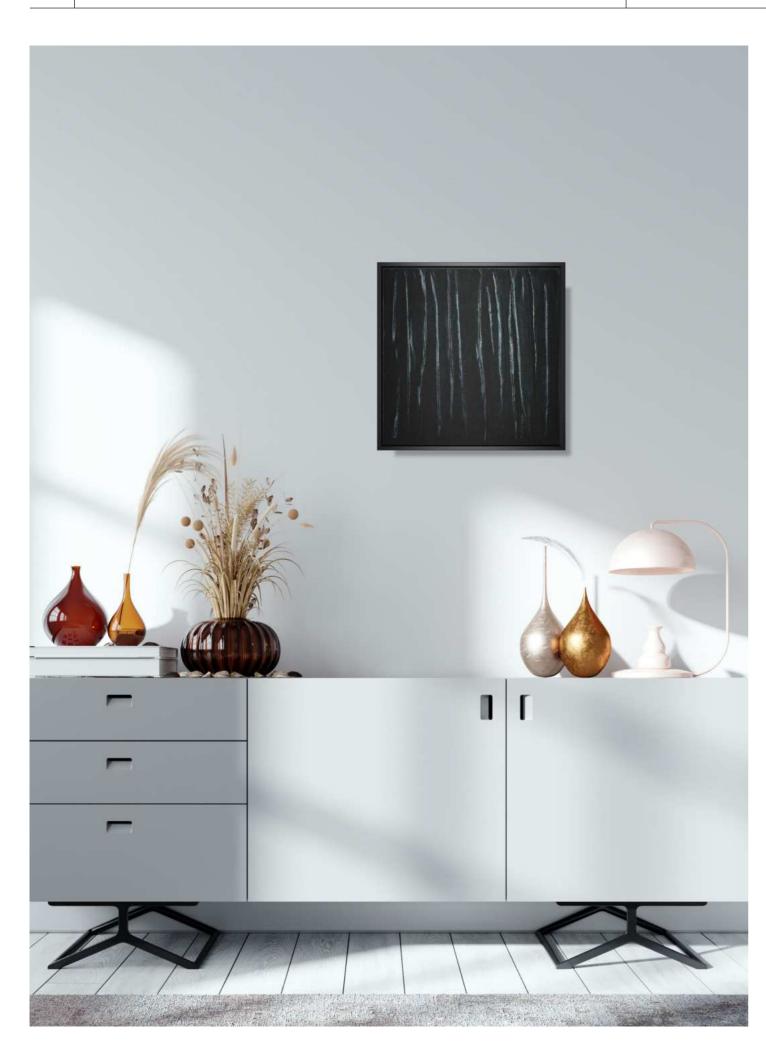

# **NIGHTTIME SHEETS**

unique piece

#### Material:

structural paste and acrylic paint on canvas

#### Size:

20 x 20 cm

#### Description:

A artwork that captures the mysteries of the night. Hand-crafted from linen fabric, structural paste and acrylic paint, it invites the viewer to immerse themselves in the mystical atmosphere of darkness. The deep shimmering black of the painting reflects the mysterious mood of the night and gives the work a fascinating appeal. The texture tells of the peace and magic that surrounds the night.

Frame type: Shadow gap frame

Frame size: 24 x 24 cm Frame color: Dark grey

Frame material: Ayous wood, sprayed dark grey

Frame type: Shadow gap frame

Frame size: 42 x 42 cm Frame color: Brown oak

Frame material: Natural spruce wood