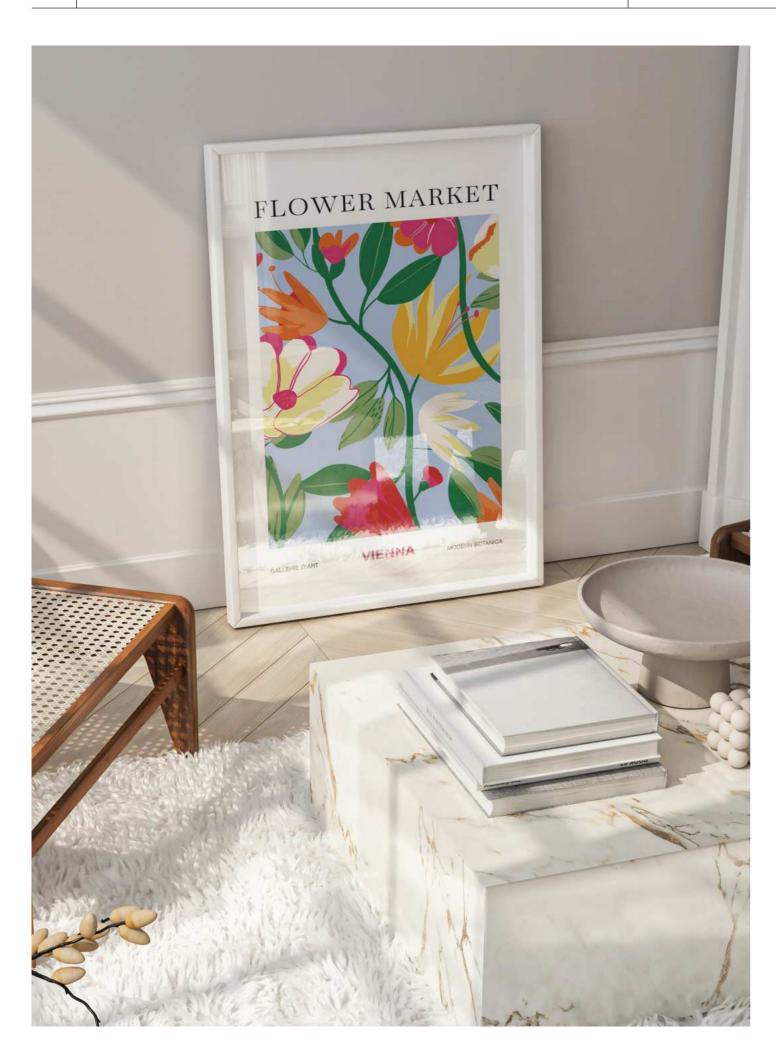

#### Material:

Natural paper, uncoated (160 g/m2) Digital art printed on paper

#### Size:

DINA3 (297 x 420 mm), DINA4 (210 x 297 mm), DINA2 (420  $\times$  594 mm, Poster without frame)

#### **Description:**

Indulge in the enchanting atmosphere of a Vienna flower market with this captivating digital artwork. With its vibrant colors and meticulous details, it encapsulates the allure of flower stalls, bringing the floral beauty of Vienna to grace your walls!

The artwork was lovingly drawn digitally, carefully printed on natural paper and framed in a discreetly elegant wooden frame including a passe-partout and plexiglass to protect it from environmental influences without taking away any clarity from the motif.

**Frame size:** 40 x 50 cm for DINA3 prints; 30 x 40 cm for DINA4 prints

Frame color: black, white, natural/light birch

incl. passepartout (acid-free).

FM - BOLZANO