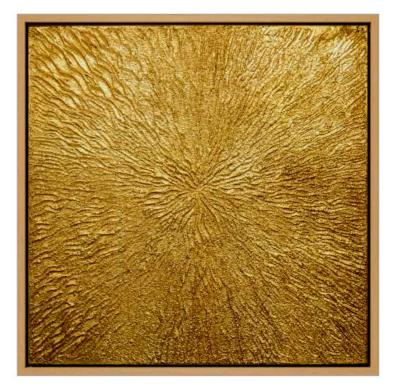

# **SHINE**

unique piece

#### Material:

Structural paste, acrylic paint and gold leaf on canvas

#### Size:

30 x 30 cm

#### Description:

"SHINE" is a fascinating artwork that is presented in a wooden shadow gap frame and has an impressive presence with its dimensions of  $30 \times 30$  cm. The combination of the structural paste and the gold leaf, which is reminiscent of golden rays of sunshine, is elegantly highlighted by the frame. The frame gives the canvas a dignified expression that underlines its beauty and expressiveness and makes it the center of any room.