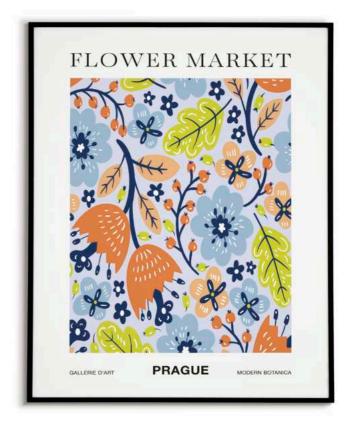

#### Material:

Natural paper, uncoated (160 g/m2) Digital art printed on paper

#### Size:

DINA3 (297 x 420 mm), DINA4 (210 x 297 mm), DINA2 (420  $\times$  594 mm, Poster without frame)

#### **Description:**

Embark on a visual journey through a Prague flower market with this captivating digital artwork. Rich in colors and intricate details, it captures the allure of flower stalls, bringing the essence of Prague's floral beauty to adorn your walls!

The artwork was lovingly drawn digitally, carefully printed on natural paper and framed in a discreetly elegant wooden frame including a passe-partout and plexiglass to protect it from environmental influences without taking away any clarity from the motif.

**Frame size:** 40 x 50 cm for DINA3 prints; 30 x 40 cm for DINA4 prints

Frame color: black, white, natural/light birch

incl. passepartout (acid-free).

FM - MILANO