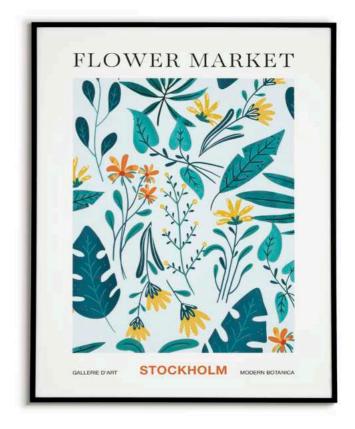

**Frame size:** 40 x 50 cm for DINA3 prints; 30 x 40 cm for DINA4 prints

Frame color: black, white, natural/light birch

incl. passepartout (acid-free).

FM - STOCKHOLM

#### Material:

Natural paper, uncoated (160 g/m2) Digital art printed on paper

#### Size:

DINA3 (297 x 420 mm), DINA4 (210 x 297 mm), DINA2 (420 × 594 mm, Poster without frame)

#### **Description:**

Immerse yourself in the charming ambiance of an Austrian flower market with this captivating digital artwork. Bursting with vibrant colors and intricate details, it beautifully encapsulates the allure of flower stalls, delivering a touch of Austria's floral elegance to adorn your walls!

The artwork was lovingly drawn digitally, carefully printed on natural paper and framed in a discreetly elegant wooden frame including a passe-partout and plexiglass to protect it from environmental influences without taking away any clarity from the motif.

**Frame size:** 40 x 50 cm for DINA3 prints; 30 x 40 cm for DINA4 prints

Frame color: black, white, natural/light birch

incl. passepartout (acid-free).

FM - PRAGUE