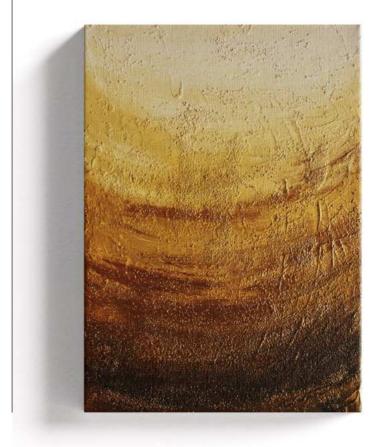

# GOLDEN SANDBAR № 1

unique piece

#### Material:

Structural paste and acrylic paint on canvas

#### Size:

30 x 40 cm

#### **Description:**

The artwork captures the elegance and dynamism of sand dunes. This work, painted on canvas with structural paste and acrylic paint, invites the viewer to lose themselves in the endless expanse of the desert. The soft brown tones, transitioning from light to darker, create a mesmerizing depiction of sand dunes moving effortlessly in the wind. The structural paste creates a haptic experience that brings the texture of the dunes to life. A touch of gold gives the work of art a magical shine and is reminiscent of the warm rays of the sun bathing the dunes in a golden light. This subtle nuance gives the painting an aura of luxury and mysticism.