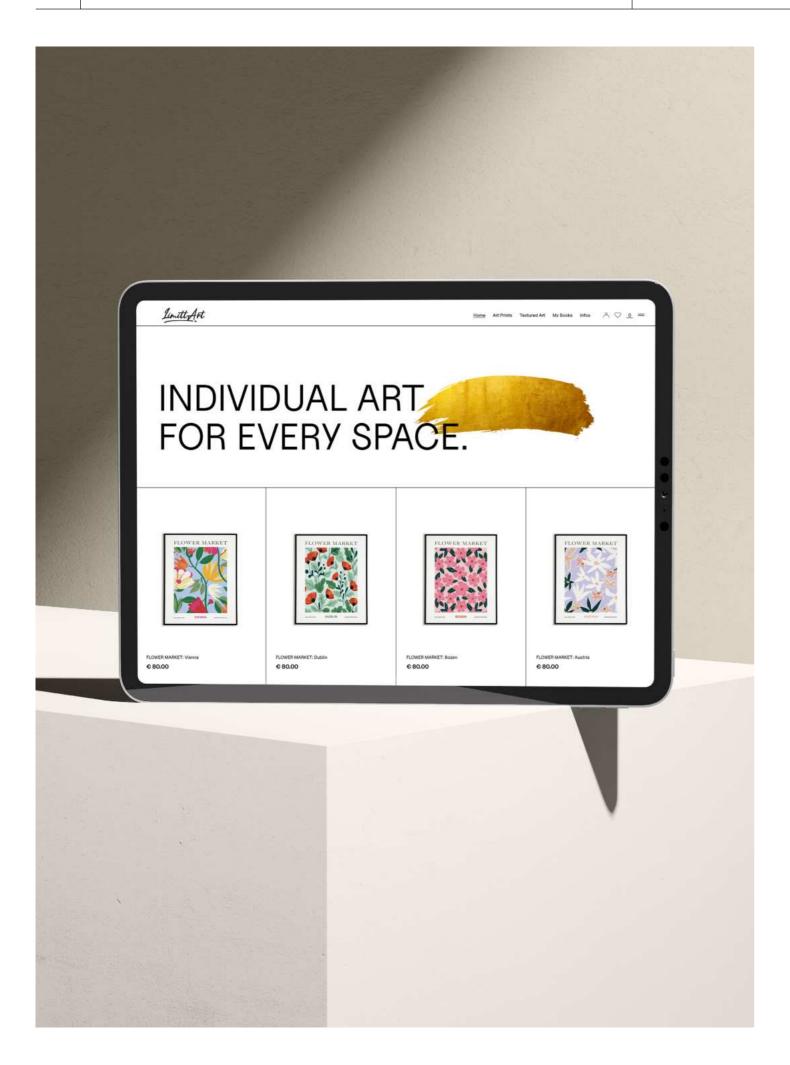

# Digital Artwork

Handdrawn "FlowerMarket" city-artworks created with procreate, printed for floral art lovers

FM - DUBLIN

#### **Description:**

Immerse yourself in the lively ambiance of a Dublin flower market with this digital artwork. Its rich hues and fine details showcase the charm of flower stalls, offering a touch of Dublin's floral beauty for your walls!

#### **Description:**

Indulge in the enchanting atmosphere of a Vienna flower market with this captivating digital artwork. With its vibrant colors and meticulous details, it encapsulates the allure of flower stalls, bringing the floral beauty of Vienna to grace your walls!

#### **Description:**

Immerse yourself in the lively ambiance of a flower market in Bolzano with this digital artwork. Its vibrant colors and fine details showcase the charm of Bolzanos flower stalls, bringing its floral beauty to your walls!

#### **Description:**

Immerse yourself in the charming ambiance of an Austrian flower market with this captivating digital artwork. Bursting with vibrant colors and intricate details, it beautifully encapsulates the allure of flower stalls, delivering a touch of Austria's floral elegance to adorn your walls!