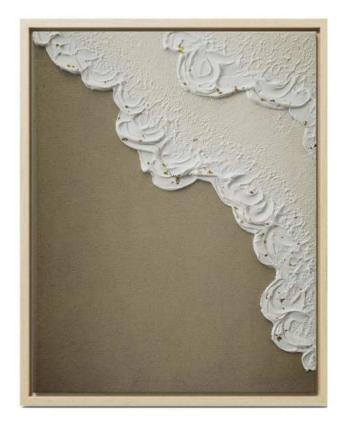

# **FUSION**

unique piece

#### Material:

Structural paste and acrylic paint on canvas

#### Size:

40 x 50 cm

#### **Description:**

The artwork captures the fusion of nature and elegance. Handcrafted from structural paste and acrylic paint on canvas, "FUSION" presents a floral pattern whose leaves shine in elegant gold at the edge. The harmonious combination of brown, white and gold gives the work of art a timeless beauty and an aura of luxury. The organic shapes and subtle texture of the structural paste create a harmonious display that captivates the viewer.