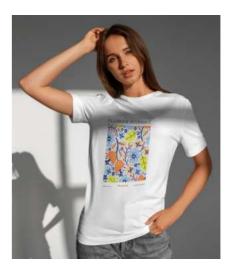

FM Beach-Bag: Milano 80% recycled cotton, 20% recycled polyester, weight: 300.0 gsm

FM T-Shirt: Bolzano Loosely knitted single jersey, 100% Cotton - Organic Carded, Panel Washed, 180 GSM

FM T-Shirt: Vienna Loosely knitted single jersey, 100% Cotton - Organic Carded, Panel Washed, 180 GSM

Great FlowerMarket T-Shirt prints

for lifestyle lover's!

FM T-Shirt: Milano
Loosely knitted single jersey,
100% Cotton - Organic Carded,
Panel Washed, 180 GSM