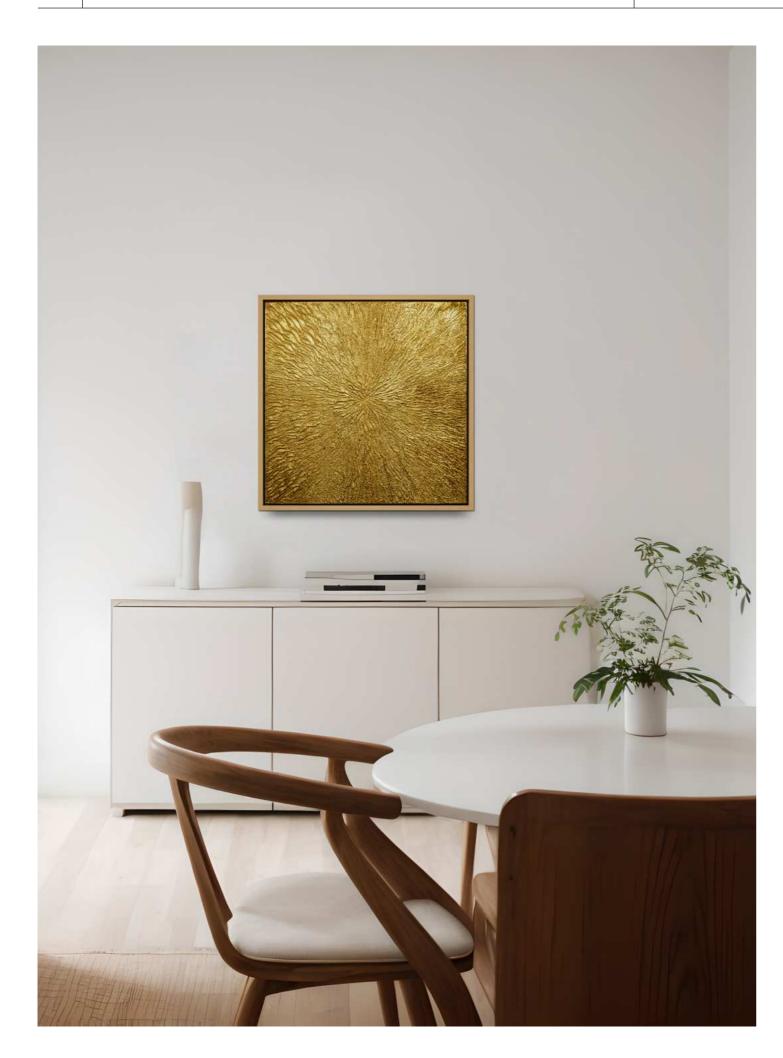

# **SHINE**

unique piece

#### Material:

Structural paste, acrylic paint and gold leaf on canvas

#### Size:

30 x 30 cm

#### Description:

"SHINE" is a fascinating artwork that is presented in a wooden shadow gap frame and has an impressive presence with its dimensions of  $30 \times 30$  cm. The combination of the structural paste and the gold leaf, which is reminiscent of golden rays of sunshine, is elegantly highlighted by the frame. The frame gives the canvas a dignified expression that underlines its beauty and expressiveness and makes it the center of any room.

Frame type: Shadow gap frame

Frame size: 34 x 34 cm

Frame color: natural light brown
Frame material: Ayous wood, natural