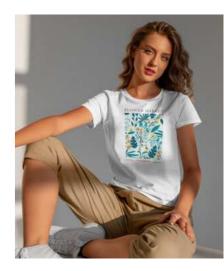

FM Beach-Bag: Milano 80% recycled cotton, 20% recycled polyester, weight: 300.0 gsm

FM T-Shirt: Bolzano Loosely knitted single jersey, 100% Cotton - Organic Carded, Panel Washed, 180 GSM

FM T-Shirt: Vienna Loosely knitted single jersey, 100% Cotton - Organic Carded, Panel Washed, 180 GSM

Great FlowerMarket T-Shirt prints

for lifestyle lover's!

FM T-Shirt: Milano
Loosely knitted single jersey,
100% Cotton - Organic Carded,
Panel Washed, 180 GSM