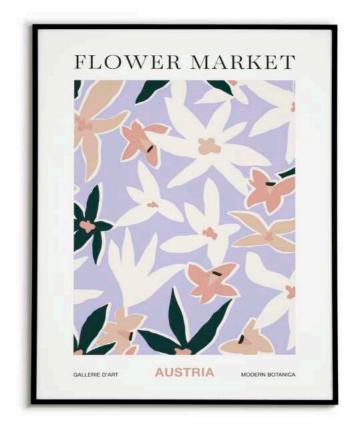

**Frame size:** 40 x 50 cm for DINA3 prints; 30 x 40 cm for DINA4 prints

Frame color: black, white, natural/light birch

incl. passepartout (acid-free).

FM - AUSTRIA

#### Material:

Natural paper, uncoated (160 g/m2) Digital art printed on paper

#### Size:

DINA3 (297 x 420 mm), DINA4 (210 x 297 mm), DINA2 (420 × 594 mm, Poster without frame)

#### **Description:**

Immerse yourself in the charming ambiance of an Austrian flower market with this captivating digital artwork. Bursting with vibrant colors and intricate details, it beautifully encapsulates the allure of flower stalls, delivering a touch of Austria's floral elegance to adorn your walls!

The artwork was lovingly drawn digitally, carefully printed on natural paper and framed in a discreetly elegant wooden frame including a passe-partout and plexiglass to protect it from environmental influences without taking away any clarity from the motif.

**Frame size:** 40 x 50 cm for DINA3 prints; 30 x 40 cm for DINA4 prints

Frame color: black, white, natural/light birch

incl. passepartout (acid-free).

FM - STOCKHOLM