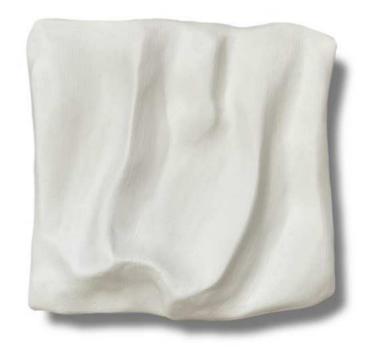

#### Description:

The artwork reflects the search for order and clarity. Handcrafted from structural paste and acrylic paint on canvas, this work presents clear lines and structures that are not yet completely perfect, but rather strive for perfection. The pure white color scheme gives "LOOKING FOR ORDER" a pure and timeless aesthetic, while the subtle imperfections in the lines and textures convey a deeper meaning. These imperfections demonstrate the process of seeking order and perfection, which is often associated with challenges and growth.

Frame type: Shadow gap frame

Frame size: 42 x 52 cm Frame color: Brown oak

Frame material: Natural spruce wood

treated with oak wood stain

OBSIDIAN № 1

unique piece