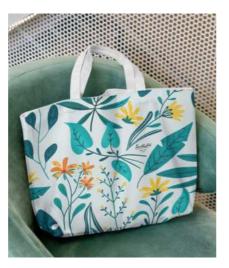

# My Accessoires

Lovely merchandise products for design lovers and every situation or lifestyle

FM Beach-Bag: Isanbul 80% recycled cotton, 20% recycled polyester, weight: 300.0 gsm

FM Beach-Bag: Auckland 80% recycled cotton, 20% recycled polyester, weight: 300.0 gsm

FM Beach-Bag: Milano 80% recycled cotton, 20% recycled polyester, weight: 300.0 gsm

FM T-Shirt: Bolzano Loosely knitted single jersey, 100% Cotton - Organic Carded, Panel Washed, 180 GSM

FM T-Shirt: Vienna Loosely knitted single jersey, 100% Cotton - Organic Carded, Panel Washed, 180 GSM

# FlowerMarket Beach-Bags in 9 different styles!

FM Beach-Bag: Austria 80% recycled cotton, 20% recycled polyester, weight: 300.0 gsm

FM Beach-Bag: Dublin 80% recycled cotton, 20% recycled polyester, weight: 300.0 gsm

FM Beach-Bag: Stockholm 80% recycled cotton, 20% recycled polyester, weight: 300.0 gsm

FM T-Shirt: Auckland Loosely knitted single jersey, 100% Cotton - Organic Carded, Panel Washed, 180 GSM

FM T-Shirt: Prague Loosely knitted single jersey, 100% Cotton - Organic Carded, Panel Washed, 180 GSM