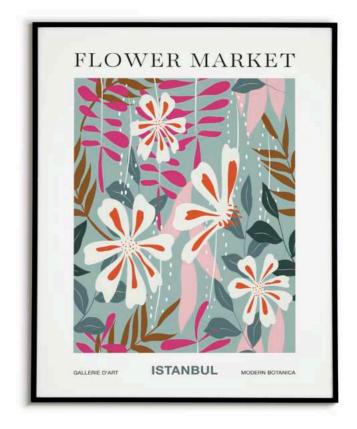

**Frame size:** 40 x 50 cm for DINA3 prints; 30 x 40 cm for DINA4 prints

Frame color: black, white, natural/light birch

incl. passepartout (acid-free).

FM - ISTANBUL

#### Material:

Natural paper, uncoated (160 g/m2) Digital art printed on paper

#### Size:

DINA3 (297 x 420 mm), DINA4 (210 x 297 mm), DINA2 (420  $\times$  594 mm, Poster without frame)

#### **Description:**

Experience the vibrant atmosphere of an Istanbul flower market through this digital artwork. Capturing the vivid colors and fine details, it brings to life the beauty of flower stalls and the cultural diversity of the city. A touch of Istanbul for your walls!

The artwork was lovingly drawn digitally, carefully printed on natural paper and framed in a discreetly elegant wooden frame including a passe-partout and plexiglass to protect it from environmental influences without taking away any clarity from the motif.

**Frame size:** 40 x 50 cm for DINA3 prints; 30 x 40 cm for DINA4 prints

Frame color: black, white, natural/light birch

incl. passepartout (acid-free).

FM - VIENNA