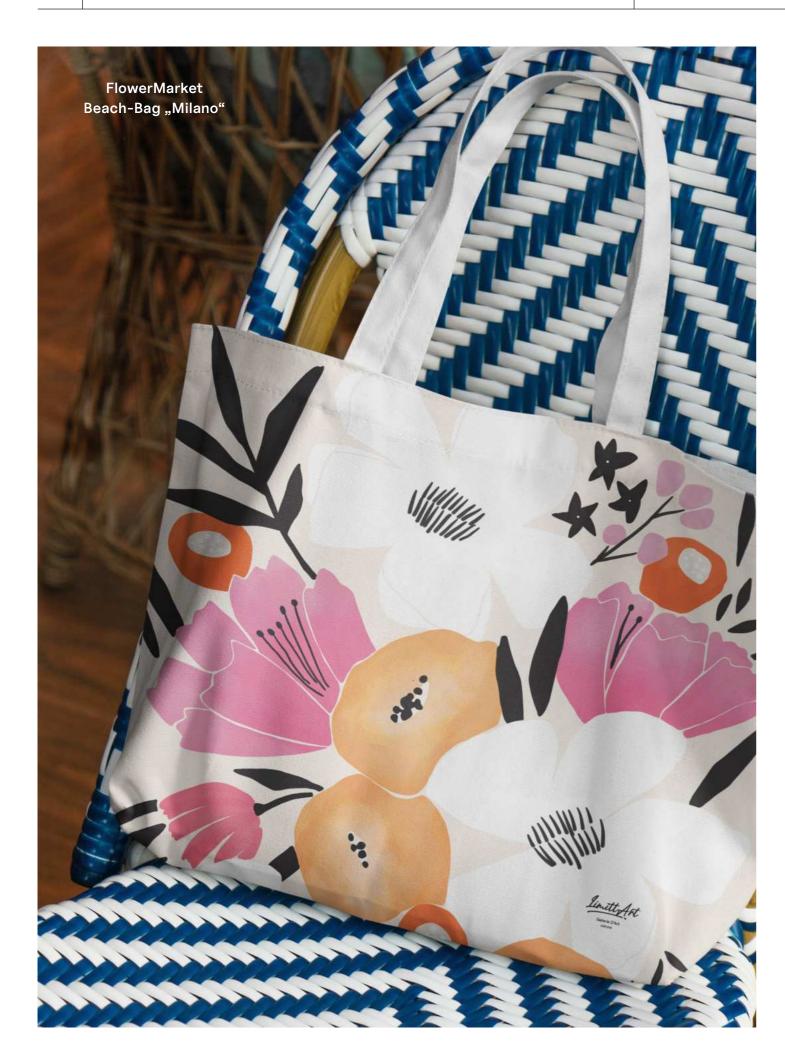

FM Beach-Bag: Milano 80% recycled cotton, 20% recycled polyester, weight: 300.0 gsm

FM T-Shirt: Bolzano Loosely knitted single jersey, 100% Cotton - Organic Carded, Panel Washed, 180 GSM

FM T-Shirt: Vienna Loosely knitted single jersey, 100% Cotton - Organic Carded, Panel Washed, 180 GSM