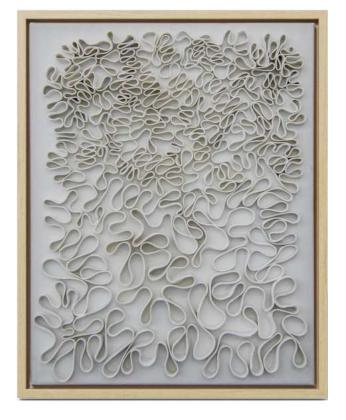

#### Description:

The artwork reflects the search for order and clarity. Handcrafted from structural paste and acrylic paint on canvas, this work presents clear lines and structures that are not yet completely perfect, but rather strive for perfection. The pure white color scheme gives "LOOKING FOR ORDER" a pure and timeless aesthetic, while the subtle imperfections in the lines and textures convey a deeper meaning. These imperfections demonstrate the process of seeking order and perfection, which is often associated with challenges and growth.

Frame type: Shadow gap frame

Frame size: 42 x 52 cm Frame color: Brown oak

Frame material: Natural spruce wood

treated with oak wood stain

OBSIDIAN № 1

unique piece