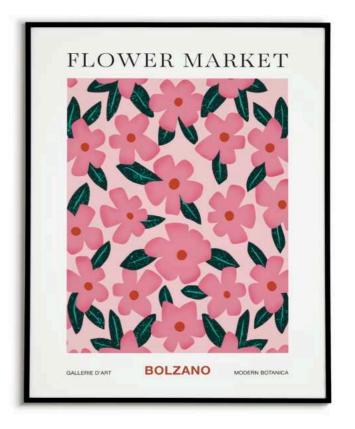

#### Material:

Natural paper, uncoated (160 g/m2) Digital art printed on paper

#### Size:

DINA3 (297 x 420 mm), DINA4 (210 x 297 mm), DINA2 (420 × 594 mm, Poster without frame)

#### **Description:**

Immerse yourself in the lively ambiance of a flower market in Bolzano with this digital artwork. Its vibrant colors and fine details showcase the charm of Bolzanos flower stalls, bringing its floral beauty to your walls!

The artwork was lovingly drawn digitally, carefully printed on natural paper and framed in a discreetly elegant wooden frame including a passe-partout and plexiglass to protect it from environmental influences without taking away any clarity from the motif.

**Frame size:** 40 x 50 cm for DINA3 prints; 30 x 40 cm for DINA4 prints

Frame color: black, white, natural/light birch

incl. passepartout (acid-free).