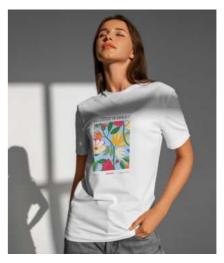

# My Accessoires

Lovely merchandise products for design lovers and every situation or lifestyle

FM Beach-Bag: Isanbul 80% recycled cotton, 20% recycled polyester, weight: 300.0 gsm

FM Beach-Bag: Auckland 80% recycled cotton, 20% recycled polyester, weight: 300.0 gsm

FM Beach-Bag: Milano 80% recycled cotton, 20% recycled polyester, weight: 300.0 gsm

FM T-Shirt: Bolzano Loosely knitted single jersey, 100% Cotton - Organic Carded, Panel Washed, 180 GSM

FM T-Shirt: Vienna Loosely knitted single jersey, 100% Cotton - Organic Carded, Panel Washed, 180 GSM

Great FlowerMarket T-Shirt prints

for lifestyle lover's!

FM T-Shirt: Milano
Loosely knitted single jersey,
100% Cotton - Organic Carded,
Panel Washed, 180 GSM