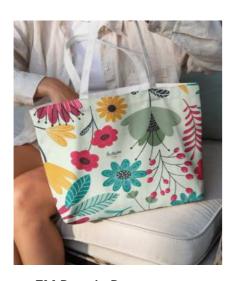

# My Accessoires

Lovely merchandise products for design lovers and every situation or lifestyle

FM Beach-Bag: Isanbul 80% recycled cotton, 20% recycled polyester, weight: 300.0 gsm

FM Beach-Bag: Auckland 80% recycled cotton, 20% recycled polyester, weight: 300.0 gsm

FM Beach-Bag: Milano 80% recycled cotton, 20% recycled polyester, weight: 300.0 gsm

FM T-Shirt: Bolzano Loosely knitted single jersey, 100% Cotton - Organic Carded, Panel Washed, 180 GSM

FM T-Shirt: Vienna Loosely knitted single jersey, 100% Cotton - Organic Carded, Panel Washed, 180 GSM

# FlowerMarket Beach-Bags in 9 different styles!

FM Beach-Bag: Austria 80% recycled cotton, 20% recycled polyester, weight: 300.0 gsm

FM Beach-Bag: Dublin 80% recycled cotton, 20% recycled polyester, weight: 300.0 gsm

FM Beach-Bag: Stockholm 80% recycled cotton, 20% recycled polyester, weight: 300.0 gsm

FM T-Shirt: Auckland Loosely knitted single jersey, 100% Cotton - Organic Carded, Panel Washed, 180 GSM

FM T-Shirt: Prague Loosely knitted single jersey, 100% Cotton - Organic Carded, Panel Washed, 180 GSM