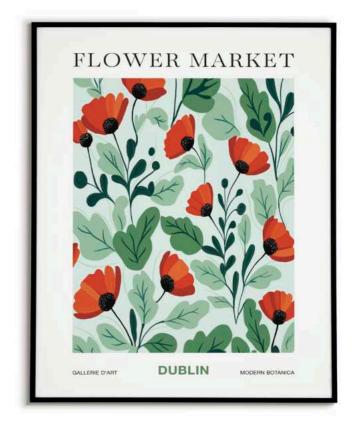

# Digital Artwork

Handdrawn "FlowerMarket" city-artworks created with procreate, printed for floral art lovers

FM - DUBLIN

#### **Description:**

Immerse yourself in the lively ambiance of a Dublin flower market with this digital artwork. Its rich hues and fine details showcase the charm of flower stalls, offering a touch of Dublin's floral beauty for your walls!

The artwork was lovingly drawn digitally, carefully printed on natural paper and framed in a discreetly elegant wooden frame including a passe-partout and plexiglass to protect it from environmental influences without taking away any clarity from the motif.

**Frame size:** 40 x 50 cm for DINA3 prints; 30 x 40 cm for DINA4 prints

Frame color: black, white, natural/light birch

incl. passepartout (acid-free).

FM - ISTANBUL