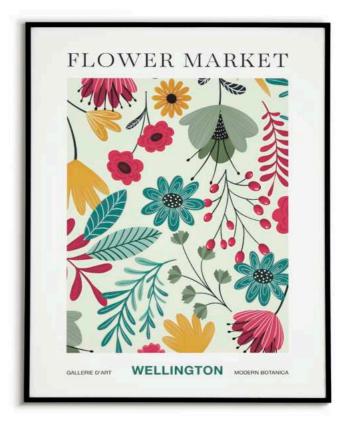

# FM - WELLINGTON

#### Material:

Natural paper, uncoated (160 g/m2) Digital art printed on paper

#### Size:

DINA3 (297 x 420 mm), DINA4 (210 x 297 mm), DINA2 (420 × 594 mm, Poster without frame)

#### Description:

Immerse yourself in the lively ambiance of a flower market in Bolzano with this digital artwork. Its vibrant colors and fine details showcase the charm of Bolzanos flower stalls, bringing its floral beauty to your walls!

The artwork was lovingly drawn digitally, carefully printed on natural paper and framed in a discreetly elegant wooden frame including a passe-partout and plexiglass to protect it from environmental influences without taking away any clarity from the motif.

**Frame size:** 40 x 50 cm for DINA3 prints; 30 x 40 cm for DINA4 prints

Frame color: black, white, natural/light birch

incl. passepartout (acid-free).

FM - AUSTRIA