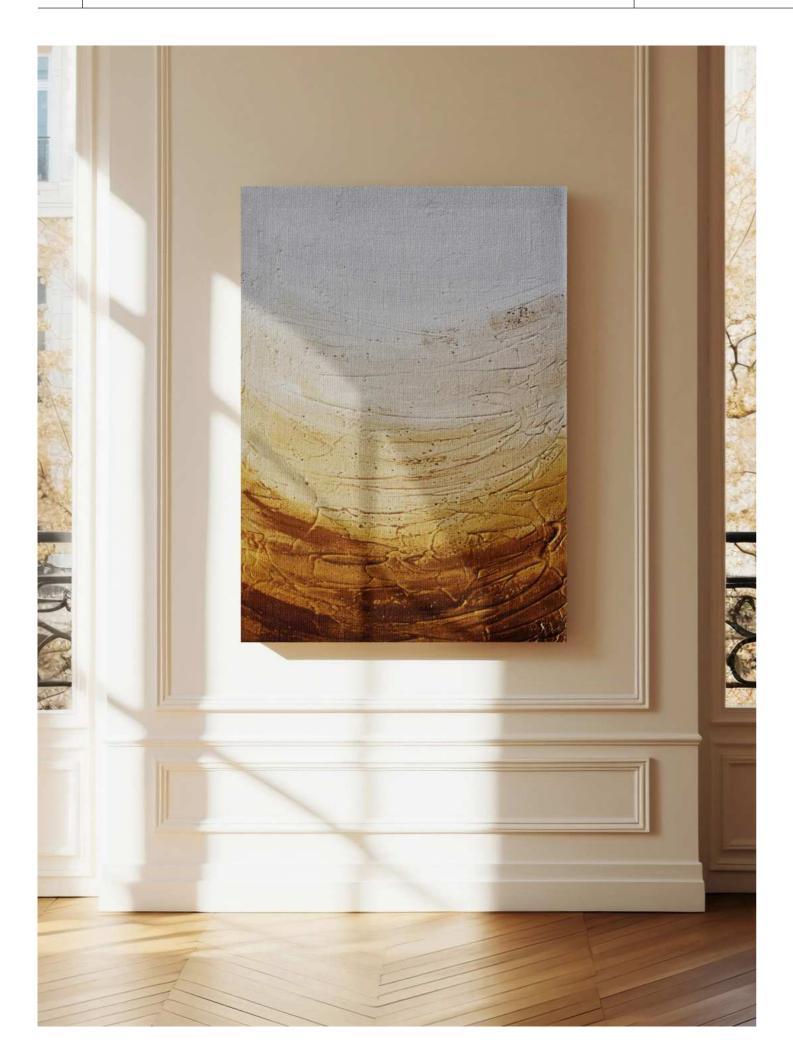

# GOLDEN SANDBAR № 1

unique piece

#### Material:

Structural paste and acrylic paint on canvas

#### Size:

30 x 40 cm

#### **Description:**

The artwork captures the elegance and dynamism of sand dunes. This work, painted on canvas with structural paste and acrylic paint, invites the viewer to lose themselves in the endless expanse of the desert. The soft brown tones, transitioning from light to darker, create a mesmerizing depiction of sand dunes moving effortlessly in the wind. The structural paste creates a haptic experience that brings the texture of the dunes to life. A touch of gold gives the work of art a magical shine and is reminiscent of the warm rays of the sun bathing the dunes in a golden light. This subtle nuance gives the painting an aura of luxury and mysticism.