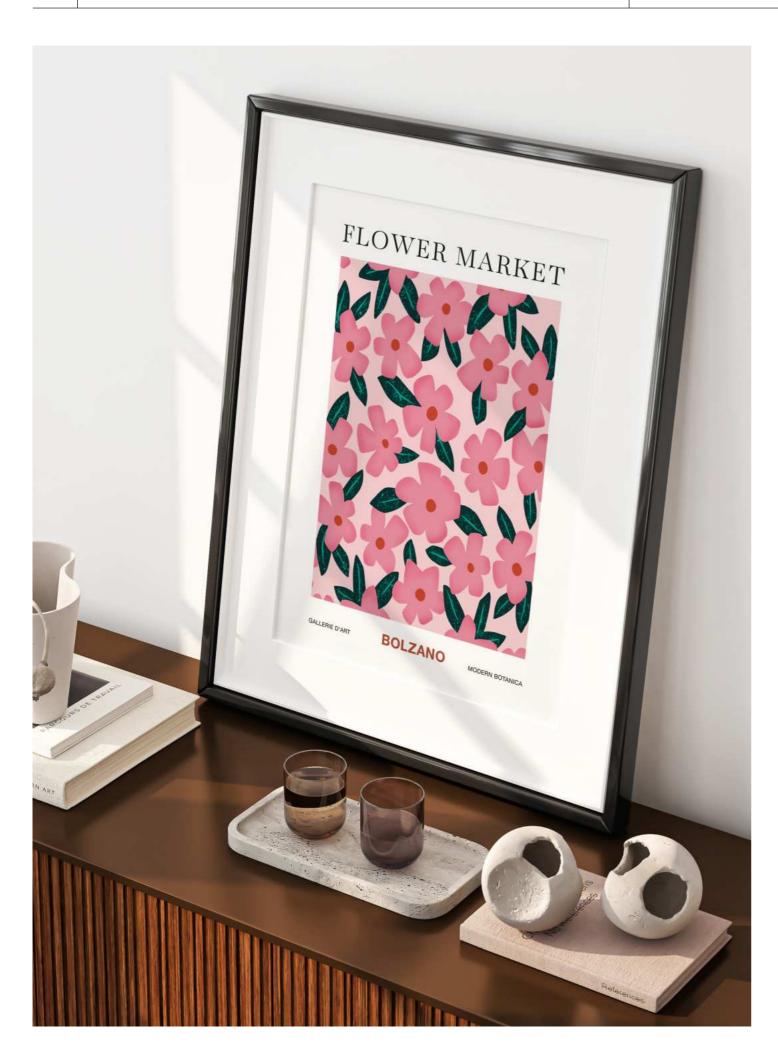

#### Material:

Natural paper, uncoated (160 g/m2) Digital art printed on paper

#### Size:

DINA3 (297 x 420 mm), DINA4 (210 x 297 mm), DINA2 (420 × 594 mm, Poster without frame)

#### **Description:**

Immerse yourself in the lively ambiance of a flower market in Bolzano with this digital artwork. Its vibrant colors and fine details showcase the charm of Bolzanos flower stalls, bringing its floral beauty to your walls!

The artwork was lovingly drawn digitally, carefully printed on natural paper and framed in a discreetly elegant wooden frame including a passe-partout and plexiglass to protect it from environmental influences without taking away any clarity from the motif.

**Frame size:** 40 x 50 cm for DINA3 prints; 30 x 40 cm for DINA4 prints

Frame color: black, white, natural/light birch

incl. passepartout (acid-free).