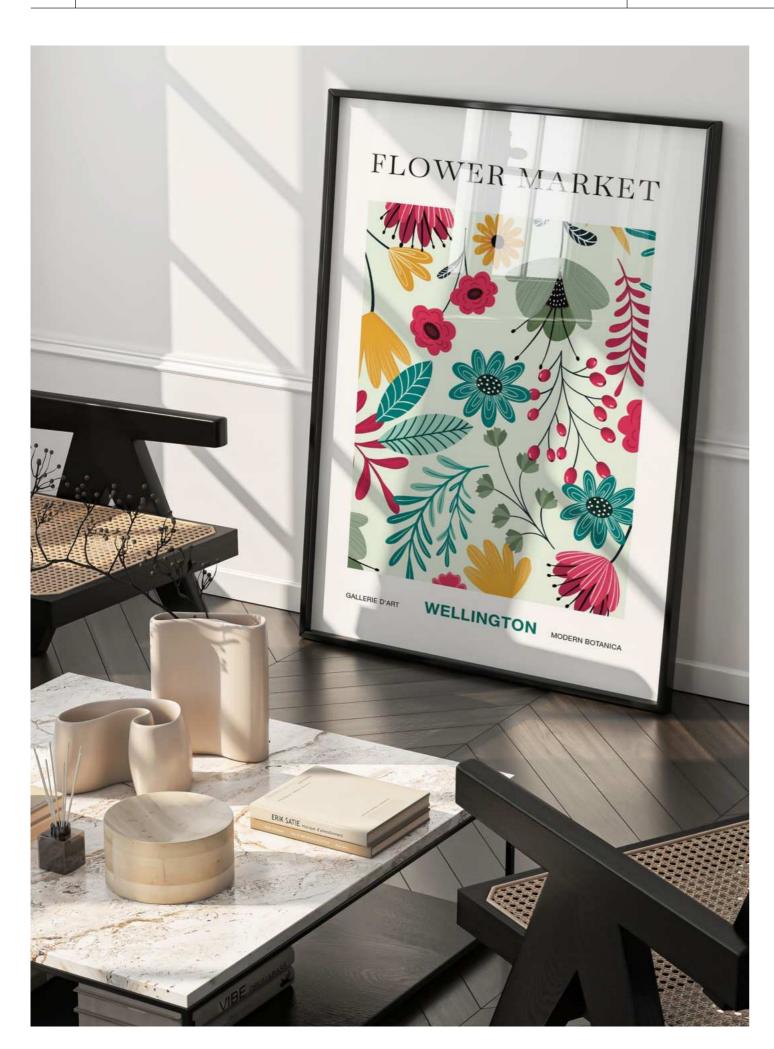

# FM - WELLINGTON

#### Material:

Natural paper, uncoated (160 g/m2) Digital art printed on paper

#### Size:

DINA3 (297 x 420 mm), DINA4 (210 x 297 mm), DINA2 (420 × 594 mm, Poster without frame)

#### Description:

Immerse yourself in the lively ambiance of a flower market in Bolzano with this digital artwork. Its vibrant colors and fine details showcase the charm of Bolzanos flower stalls, bringing its floral beauty to your walls!

The artwork was lovingly drawn digitally, carefully printed on natural paper and framed in a discreetly elegant wooden frame including a passe-partout and plexiglass to protect it from environmental influences without taking away any clarity from the motif.

**Frame size:** 40 x 50 cm for DINA3 prints; 30 x 40 cm for DINA4 prints

Frame color: black, white, natural/light birch

incl. passepartout (acid-free).

FM - AUSTRIA