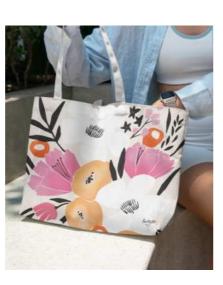

# My Accessoires

Lovely merchandise products for design lovers and every situation or lifestyle

FM Beach-Bag: Isanbul 80% recycled cotton, 20% recycled polyester, weight: 300.0 gsm

FM Beach-Bag: Auckland 80% recycled cotton, 20% recycled polyester, weight: 300.0 gsm

FM Beach-Bag: Milano 80% recycled cotton, 20% recycled polyester, weight: 300.0 gsm

FM T-Shirt: Bolzano Loosely knitted single jersey, 100% Cotton - Organic Carded, Panel Washed, 180 GSM

FM T-Shirt: Vienna Loosely knitted single jersey, 100% Cotton - Organic Carded, Panel Washed, 180 GSM

# FlowerMarket Beach-Bags in 9 different styles!

FM Beach-Bag: Austria 80% recycled cotton, 20% recycled polyester, weight: 300.0 gsm

FM Beach-Bag: Dublin 80% recycled cotton, 20% recycled polyester, weight: 300.0 gsm

FM Beach-Bag: Stockholm 80% recycled cotton, 20% recycled polyester, weight: 300.0 gsm

FM T-Shirt: Auckland Loosely knitted single jersey, 100% Cotton - Organic Carded, Panel Washed, 180 GSM

FM T-Shirt: Prague Loosely knitted single jersey, 100% Cotton - Organic Carded, Panel Washed, 180 GSM