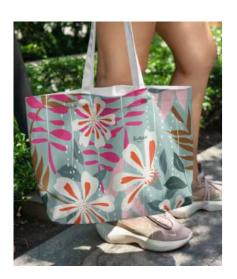

# My Accessoires

Lovely merchandise products for design lovers and every situation or lifestyle

FM Beach-Bag: Isanbul 80% recycled cotton, 20% recycled polyester, weight: 300.0 gsm

FM Beach-Bag: Auckland 80% recycled cotton, 20% recycled polyester, weight: 300.0 gsm

FM Beach-Bag: Milano 80% recycled cotton, 20% recycled polyester, weight: 300.0 gsm

FM T-Shirt: Bolzano Loosely knitted single jersey, 100% Cotton - Organic Carded, Panel Washed, 180 GSM

FM T-Shirt: Vienna Loosely knitted single jersey, 100% Cotton - Organic Carded, Panel Washed, 180 GSM

# FlowerMarket Beach-Bags in 9 different styles!

FM Beach-Bag: Austria 80% recycled cotton, 20% recycled polyester, weight: 300.0 gsm

FM Beach-Bag: Dublin 80% recycled cotton, 20% recycled polyester, weight: 300.0 gsm

FM Beach-Bag: Stockholm 80% recycled cotton, 20% recycled polyester, weight: 300.0 gsm

FM T-Shirt: Auckland Loosely knitted single jersey, 100% Cotton - Organic Carded, Panel Washed, 180 GSM

FM T-Shirt: Prague Loosely knitted single jersey, 100% Cotton - Organic Carded, Panel Washed, 180 GSM