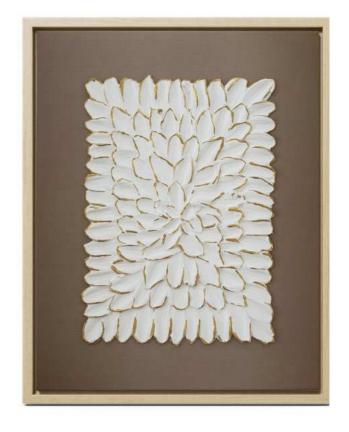

#### **Description:**

The artwork captures the fusion of nature and elegance. Handcrafted from structural paste and acrylic paint on canvas, "FUSION" presents a floral pattern whose leaves shine in elegant gold at the edge. The harmonious combination of brown, white and gold gives the work of art a timeless beauty and an aura of luxury. The organic shapes and subtle texture of the structural paste create a harmonious display that captivates the viewer.

Frame type: Shadow gap frame Frame size: 42 x 52 cm

Frame color: natural light brown
Frame material: Ayous wood, natural

Frame type: Shadow gap frame Frame size: 60 x 60 cm Frame color: Light brown Frame material: Natural wood.