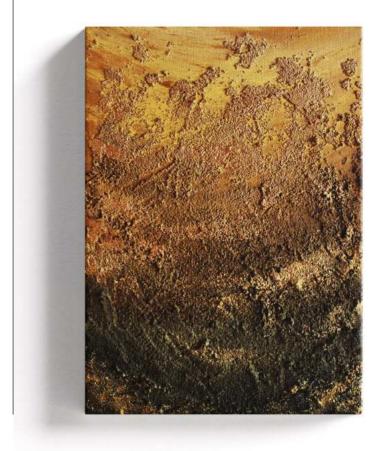

# **GOLDEN HOUR**

unique piece

#### Material:

Acryl, structural paste and gold leaf on canvas

#### Size:

60 x 60 cm

#### **Description:**

Step into the enchanting glow of the Golden Hour, that fleeting moment when the world is bathed in the warm, golden light of the setting sun. This unique artwork captures the essence of this magical time: shimmering gold leaf and textured acrylic paste create a vibrant surface, while the radiant patterns evoke the brilliance of sunlight.

The interplay of texture and metallic shimmer invites viewers to explore the dynamic contrast of light and shadow from different angles. Golden Hour is a statement piece that exudes elegance and warmth, making it the perfect addition to elevate and inspire any space.