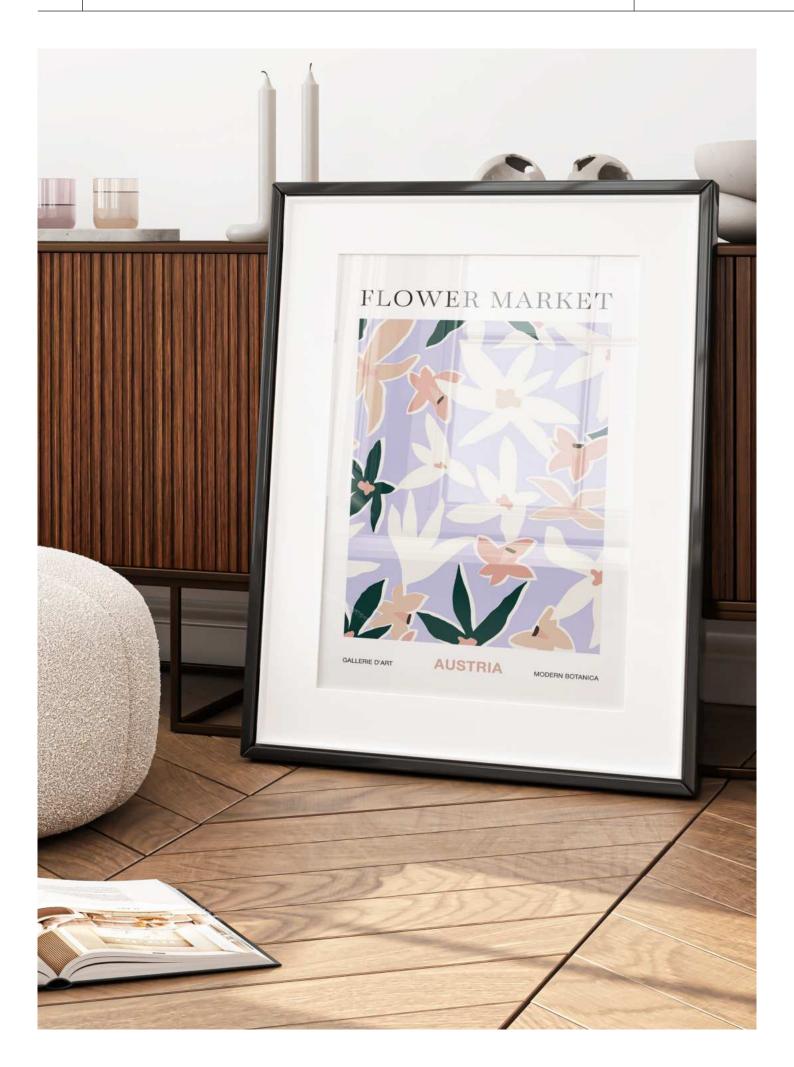

## FM - AUSTRIA

#### Material:

Natural paper, uncoated (160 g/m2) Digital art printed on paper

#### Size:

DINA3 (297 x 420 mm), DINA4 (210 x 297 mm), DINA2 (420  $\times$  594 mm, Poster without frame)

#### **Description:**

Immerse yourself in the charming ambiance of an Austrian flower market with this captivating digital artwork. Bursting with vibrant colors and intricate details, it beautifully encapsulates the allure of flower stalls, delivering a touch of Austria's floral elegance to adorn your walls!

The artwork was lovingly drawn digitally, carefully printed on natural paper and framed in a discreetly elegant wooden frame including a passe-partout and plexiglass to protect it from environmental influences without taking away any clarity from the motif.

Frame size:  $40 \times 50 \text{ cm}$  for DINA3 prints;

30 x 40 cm for DINA4 prints

Frame color: black, white, natural/light birch

incl. passepartout (acid-free).