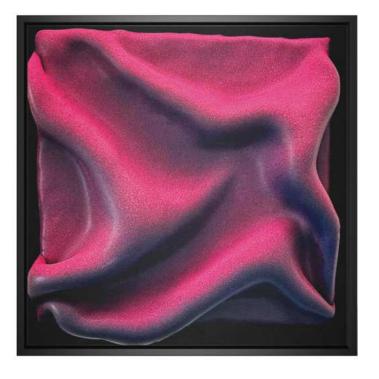

## **Description:**

The artwork is a visual manifesto for change and transformation. The flowing gradient from delicate light pink through deep crimson red to rich purple embodies the continuous movement between different states – from softness and fragility to depth and intensity.

At the center, a vibrant neon pink radiates like a luminous core of energy. It symbolizes the moment of transition, the pivotal point between what was and what is to come. This glowing element draws the gaze to the heart of the piece, acting as its pulsing center.

Frame type: Shadow gap frame

Frame size: 80 x 100 cm Frame color: Dark brown

Frame material: Dark natural wood (wenge)