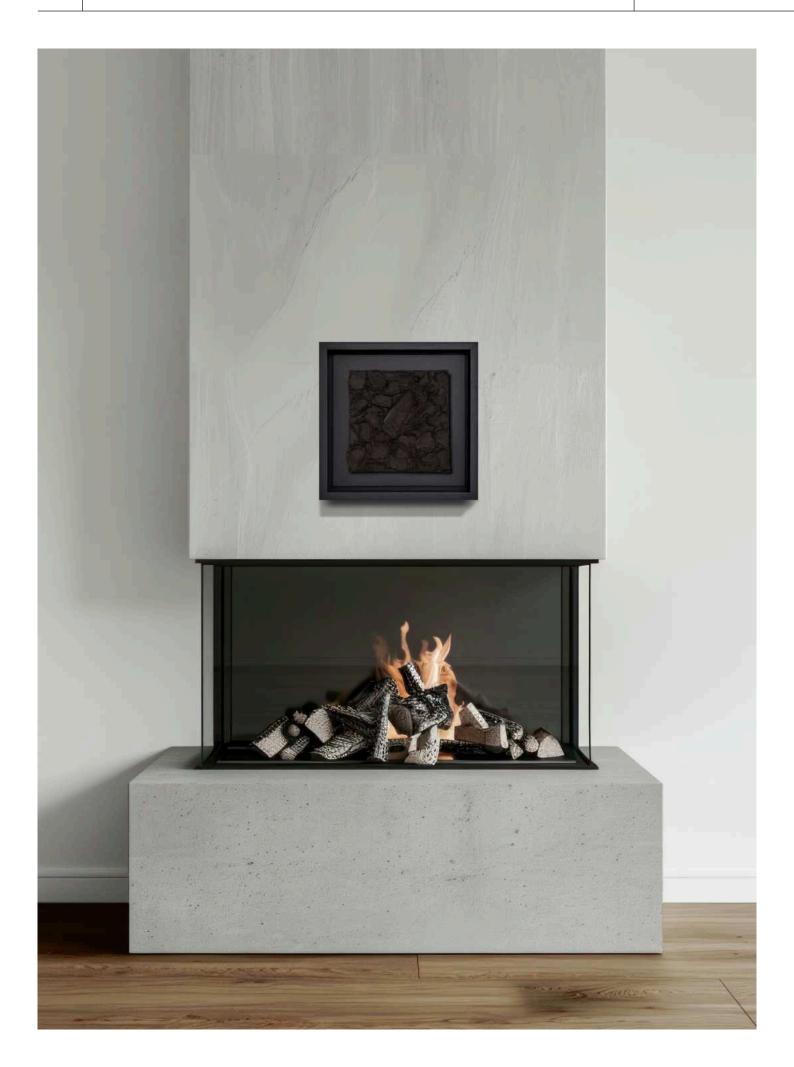

# OBSIDIAN № 1

unique piece

### Material:

Canvas, structural paste

### Size:

25 x 25 cm

## Description:

Mysterious, powerful, and timeless: "Obsidian № 1" captures the essence of black sand and smooth volcanic stones. The textured, rugged surface of this abstract artwork evokes the enigmatic beauty of untouched landscapes and radiates an aura of depth and strength. The entirely black frame perfectly complements the piece, enhancing its minimalist and striking character.

Frame type: Shadow gap frame

Frame size: 25 x 25 cm Frame color: Black

Frame material: Natural wood, sprayed black