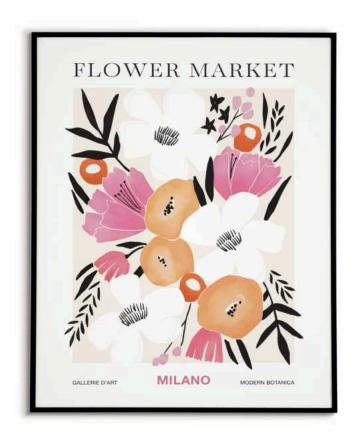

## FM - MILANO

#### Material:

Natural paper, uncoated (160 g/m2) Digital art printed on paper

#### Size:

DINA3 (297 x 420 mm), DINA4 (210 x 297 mm), DINA2 (420  $\times$  594 mm, Poster without frame)

#### **Description:**

Embark on a visual journey through a Prague flower market with this captivating digital artwork. Rich in colors and intricate details, it captures the allure of flower stalls, bringing the essence of Prague's floral beauty to adorn your walls!

64

The artwork was lovingly drawn digitally, carefully printed on natural paper and framed in a discreetly elegant wooden frame including a passe-partout and plexiglass to protect it from environmental influences without taking away any clarity from the motif.

Frame size: 40 x 50 cm for DINA3 prints;

30 x 40 cm for DINA4 prints

Frame color: black, white, natural/light birch

incl. passepartout (acid-free).