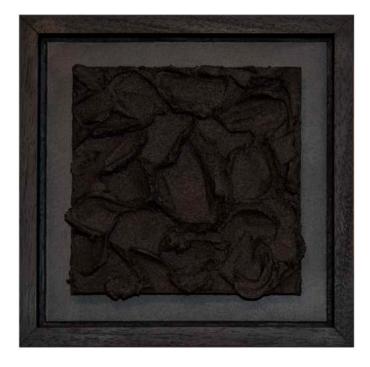

# OBSIDIAN № 1

unique piece

### Material:

Canvas, structural paste

### Size:

25 x 25 cm

## Description:

Mysterious, powerful, and timeless: "Obsidian № 1" captures the essence of black sand and smooth volcanic stones. The textured, rugged surface of this abstract artwork evokes the enigmatic beauty of untouched landscapes and radiates an aura of depth and strength. The entirely black frame perfectly complements the piece, enhancing its minimalist and striking character.

Frame type: Shadow gap frame

Frame size: 25 x 25 cm Frame color: Black

Frame material: Natural wood, sprayed black