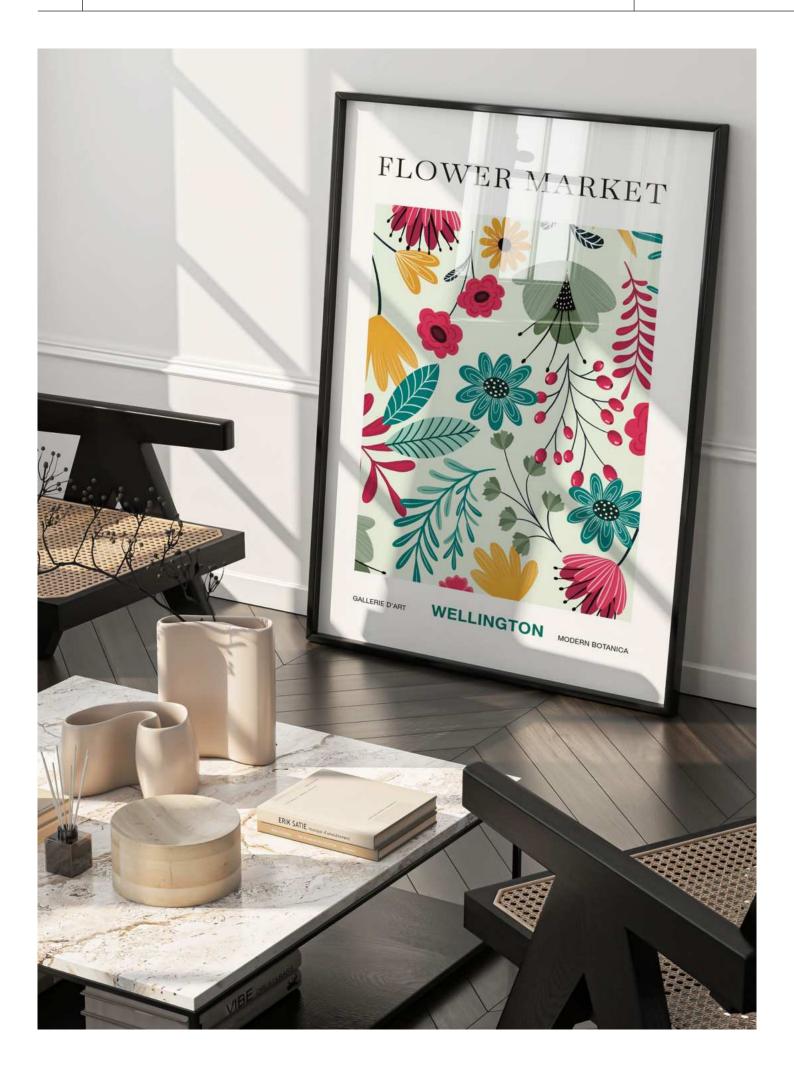

### FM - WELLINGTON

#### **Description:**

Immerse yourself in the lively ambiance of a flower market in Bolzano with this digital artwork. Its vibrant colors and fine details showcase the charm of Bolzanos flower stalls, bringing its floral beauty to your walls!

The artwork was lovingly drawn digitally, carefully printed on natural paper and framed in a discreetly elegant wooden frame including a passe-partout and plexiglass to protect it from environmental influences without taking away any clarity from the motif.

**Frame size:** 40 x 50 cm for DINA3 prints;

30 x 40 cm for DINA4 prints

Frame color: black, white, natural/light birch

incl. passepartout (acid-free).