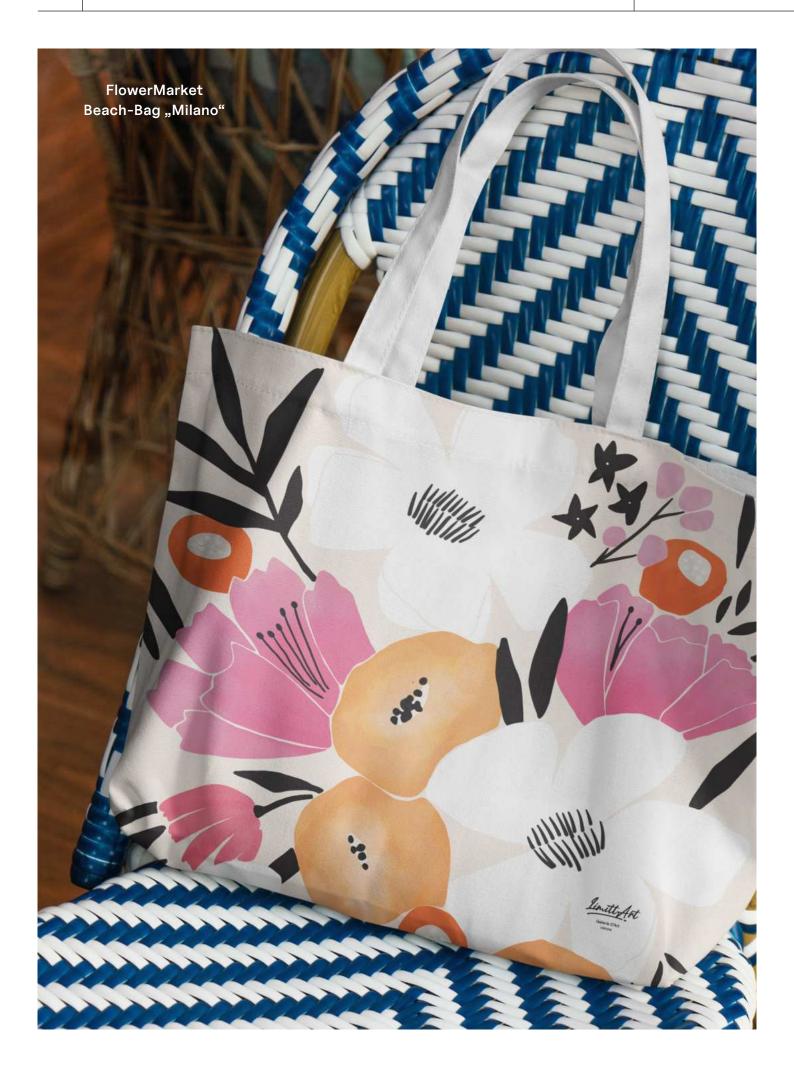

FM Beach-Bag: Milano 80% recycled cotton, 20% recycled polyester, weight: 300.0 gsm