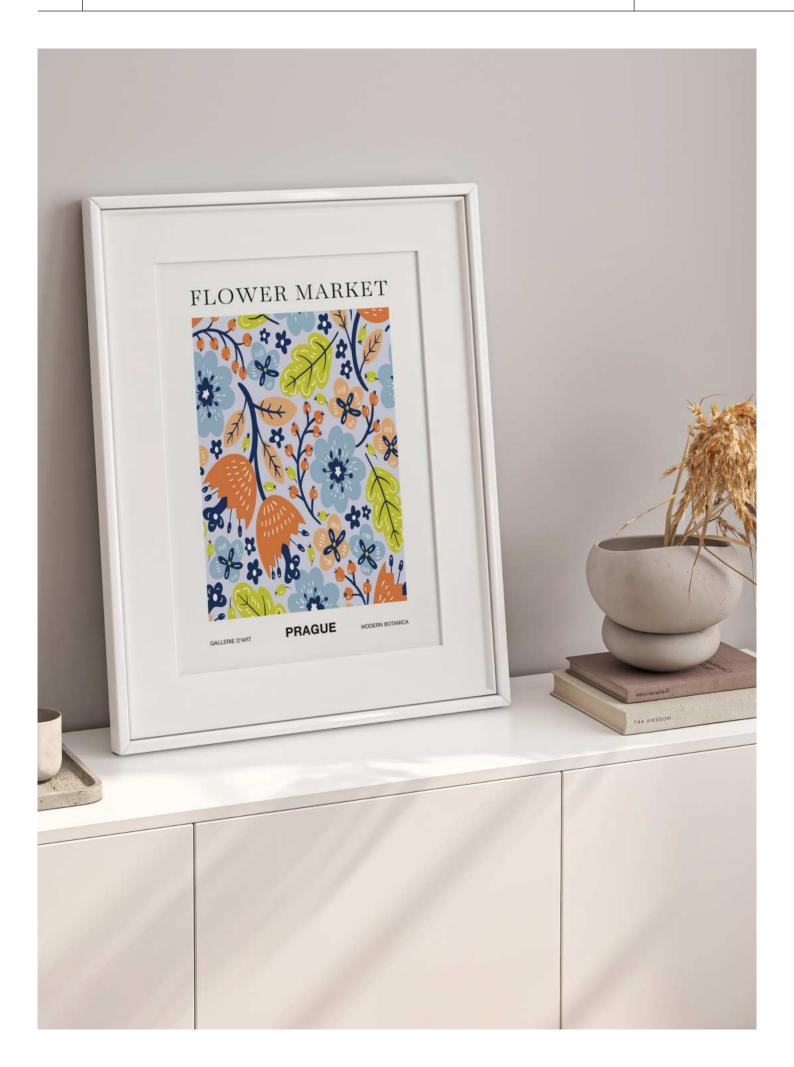

## FM - PRAGUE

#### Material:

Natural paper, uncoated (160 g/m2) Digital art printed on paper

#### Size:

DINA3 (297 x 420 mm), DINA4 (210 x 297 mm), DINA2 (420  $\times$  594 mm, Poster without frame)

#### **Description:**

Embark on a visual journey through a Prague flower market with this captivating digital artwork. Rich in colors and intricate details, it captures the allure of flower stalls, bringing the essence of Prague's floral beauty to adorn your walls!

The artwork was lovingly drawn digitally, carefully printed on natural paper and framed in a discreetly elegant wooden frame including a passe-partout and plexiglass to protect it from environmental influences without taking away any clarity from the motif.

**Frame size:** 40 x 50 cm for DINA3 prints;

30 x 40 cm for DINA4 prints

Frame color: black, white, natural/light birch

incl. passepartout (acid-free).