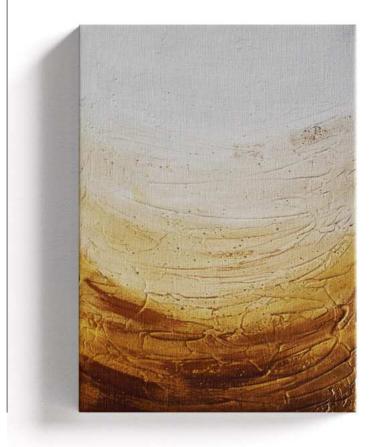

# GOLDEN SANDBAR № 1

unique piece

### Material:

Structural paste and acrylic paint on canvas

### Size:

30 x 40 cm

# **Description:**

The artwork captures the elegance and dynamism of sand dunes. This work, painted on canvas with structural paste and acrylic paint, invites the viewer to lose themselves in the endless expanse of the desert. The soft brown tones, transitioning from light to darker, create a mesmerizing depiction of sand dunes moving effortlessly in the wind. The structural paste creates a haptic experience that brings the texture of the dunes to life. A touch of gold gives the work of art a magical shine and is reminiscent of the warm rays of the sun bathing the dunes in a golden light. This subtle nuance gives the painting an aura of luxury and mysticism.

Frame type: no frame included Info: Please use screws and dowels according to the nature of the wall (not included in delivery).