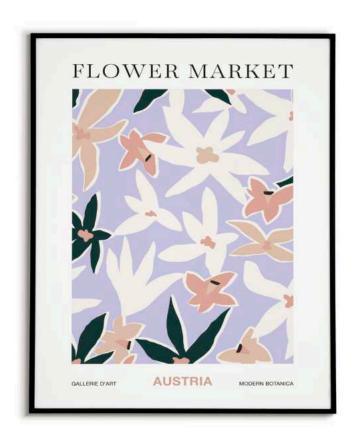

## FM - AUSTRIA

#### Material:

Natural paper, uncoated (160 g/m2) Digital art printed on paper

#### Size:

DINA3 (297 x 420 mm), DINA4 (210 x 297 mm), DINA2 (420  $\times$  594 mm, Poster without frame)

#### **Description:**

Immerse yourself in the charming ambiance of an Austrian flower market with this captivating digital artwork. Bursting with vibrant colors and intricate details, it beautifully encapsulates the allure of flower stalls, delivering a touch of Austria's floral elegance to adorn your walls!

The artwork was lovingly drawn digitally, carefully printed on natural paper and framed in a discreetly elegant wooden frame including a passe-partout and plexiglass to protect it from environmental influences without taking away any clarity from the motif.

Frame size:  $40 \times 50 \text{ cm}$  for DINA3 prints;

30 x 40 cm for DINA4 prints

Frame color: black, white, natural/light birch

incl. passepartout (acid-free).