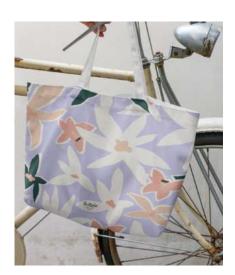

## My Accessoires

Lovely merchandise products for design lovers and every situation or lifestyle

FM Beach-Bag: Isanbul 80% recycled cotton, 20% recycled polyester, weight: 300.0 gsm

FM Beach-Bag: Auckland 80% recycled cotton, 20% recycled polyester, weight: 300.0 gsm

# FlowerMarket Beach-Bags in 9 different styles!

FM Beach-Bag: Austria 80% recycled cotton, 20% recycled polyester, weight: 300.0 gsm

FM Beach-Bag: Dublin 80% recycled cotton, 20% recycled polyester, weight: 300.0 gsm