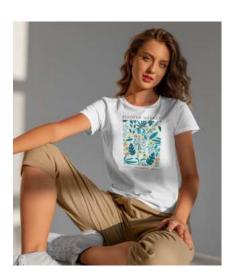

FM Beach-Bag: Stockholm 80% recycled cotton, 20% recycled polyester, weight: 300.0 gsm

FM T-Shirt: Bolzano
Loosely knitted single jersey,
100% Cotton - Organic Carded,
Panel Washed, 180 GSM

FM T-Shirt: Vienna Loosely knitted single jersey, 100% Cotton - Organic Carded, Panel Washed, 180 GSM

FM T-Shirt: Milano Loosely knitted single jersey, 100% Cotton - Organic Carded, Panel Washed, 180 GSM

# Great FlowerMarket T-Shirt prints for lifestyle lover's!

FM T-Shirt: Auckland Loosely knitted single jersey, 100% Cotton - Organic Carded, Panel Washed, 180 GSM

FM T-Shirt: Prague Loosely knitted single jersey, 100% Cotton - Organic Carded, Panel Washed, 180 GSM