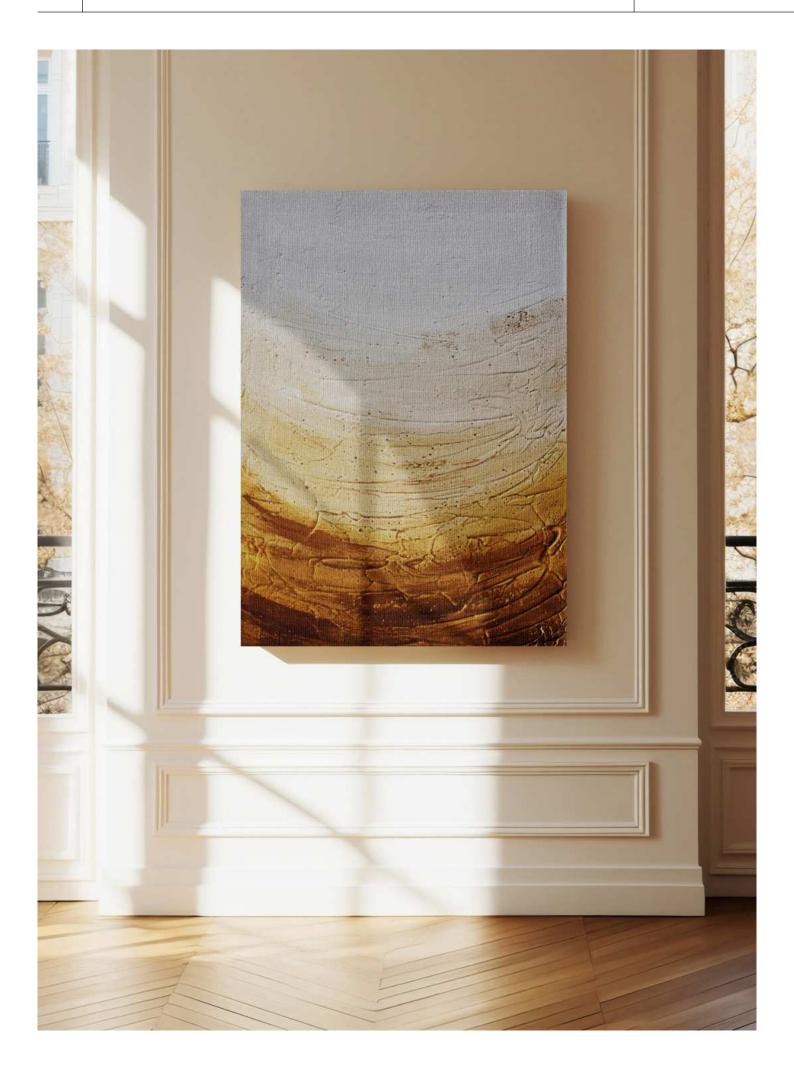

# GOLDEN SANDBAR № 1

unique piece

### Material:

Structural paste and acrylic paint on canvas

### Size:

30 x 40 cm

# **Description:**

The artwork captures the elegance and dynamism of sand dunes. This work, painted on canvas with structural paste and acrylic paint, invites the viewer to lose themselves in the endless expanse of the desert. The soft brown tones, transitioning from light to darker, create a mesmerizing depiction of sand dunes moving effortlessly in the wind. The structural paste creates a haptic experience that brings the texture of the dunes to life. A touch of gold gives the work of art a magical shine and is reminiscent of the warm rays of the sun bathing the dunes in a golden light. This subtle nuance gives the painting an aura of luxury and mysticism.

Frame type: no frame included Info: Please use screws and dowels according to the nature of the wall (not included in delivery).