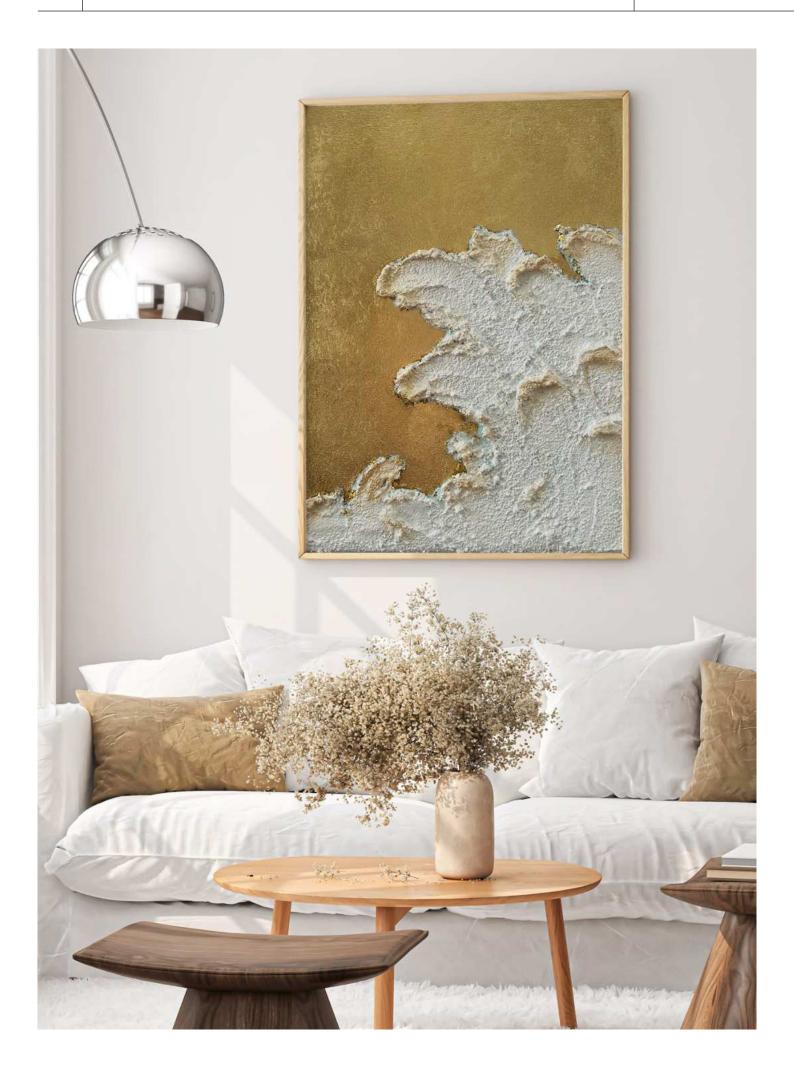

## **Description:**

The artwork captures the fusion of nature and elegance. Handcrafted from structural paste and acrylic paint on canvas, "FUSION" presents a floral pattern whose leaves shine in elegant gold at the edge. The harmonious combination of brown, white and gold gives the work of art a timeless beauty and an aura of luxury. The organic shapes and subtle texture of the structural paste create a harmonious display that captivates the viewer.

Frame type: Shadow gap frame

Frame size: 42 x 52 cm

Frame color: natural light brown
Frame material: Ayous wood, natural