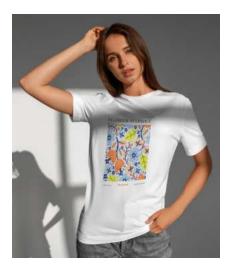

FM Beach-Bag: Stockholm 80% recycled cotton, 20% recycled polyester, weight: 300.0 gsm

FM T-Shirt: Bolzano
Loosely knitted single jersey,
100% Cotton - Organic Carded,
Panel Washed, 180 GSM

FM T-Shirt: Vienna Loosely knitted single jersey, 100% Cotton - Organic Carded, Panel Washed, 180 GSM

FM T-Shirt: Milano Loosely knitted single jersey, 100% Cotton - Organic Carded, Panel Washed, 180 GSM

# Great FlowerMarket T-Shirt prints for lifestyle lover's!

FM T-Shirt: Auckland Loosely knitted single jersey, 100% Cotton - Organic Carded, Panel Washed, 180 GSM

FM T-Shirt: Prague Loosely knitted single jersey, 100% Cotton - Organic Carded, Panel Washed, 180 GSM

FM T-Shirt: Stockholm Loosely knitted single jersey, 100% Cotton - Organic Carded, Panel Washed, 180 GSM

All products will soon be available on my website: limitt-art.com/accessoires