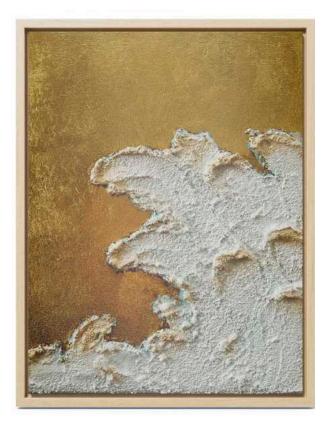

# **GOLDEN HOUR**

unique piece

### Material:

Acryl, structural paste and gold leaf on canvas

### Size:

60 x 60 cm

## **Description:**

Step into the enchanting glow of the Golden Hour, that fleeting moment when the world is bathed in the warm, golden light of the setting sun. This unique artwork captures the essence of this magical time: shimmering gold leaf and textured acrylic paste create a vibrant surface, while the radiant patterns evoke the brilliance of sunlight.

The interplay of texture and metallic shimmer invites viewers to explore the dynamic contrast of light and shadow from different angles. Golden Hour is a statement piece that exudes elegance and warmth, making it the perfect addition to elevate and inspire any space.

Frame type: Shadow gap frame

Frame size: 60 x 60 cm
Frame color: Light brown
Frame material: Natural wood.