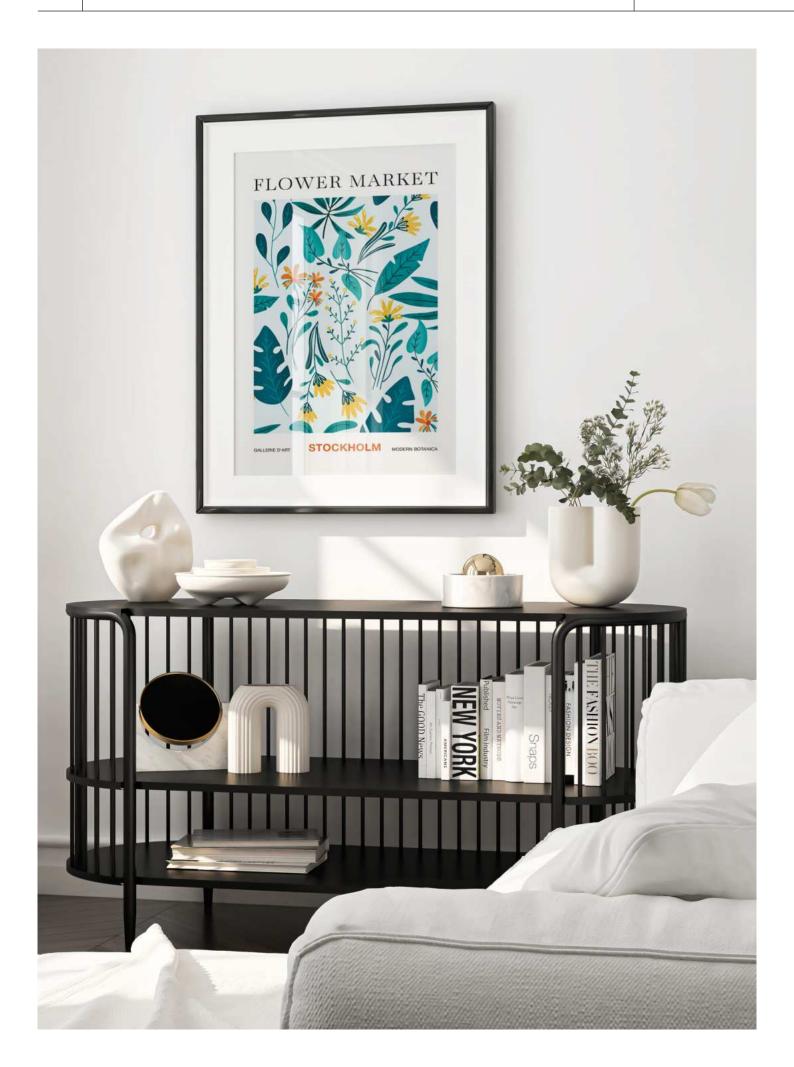

## FM - STOCKHOLM

#### Material:

Natural paper, uncoated (160 g/m2) Digital art printed on paper

#### Size:

DINA3 (297 x 420 mm), DINA4 (210 x 297 mm), DINA2 (420  $\times$  594 mm, Poster without frame)

#### **Description:**

Immerse yourself in the charming ambiance of an Austrian flower market with this captivating digital artwork. Bursting with vibrant colors and intricate details, it beautifully encapsulates the allure of flower stalls, delivering a touch of Austria's floral elegance to adorn your walls!

The artwork was lovingly drawn digitally, carefully printed on natural paper and framed in a discreetly elegant wooden frame including a passe-partout and plexiglass to protect it from environmental influences without taking away any clarity from the motif.

Frame size: 40 x 50 cm for DINA3 prints;

30 x 40 cm for DINA4 prints

Frame color: black, white, natural/light birch

incl. passepartout (acid-free).