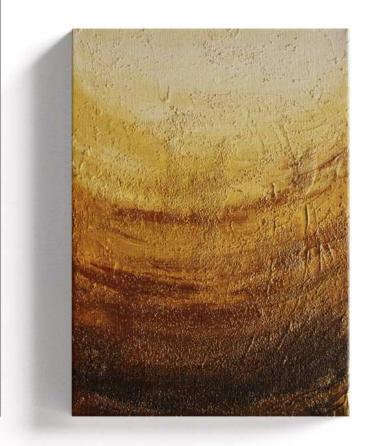

# GOLDEN SANDBAR № 2

unique piece

#### Material:

Structural paste and acrylic paint on canvas

### Size:

30 x 40 cm

# **Description:**

The artwork captures the elegance and dynamism of sand dunes. This work, painted on canvas with structural paste and acrylic paint, invites the viewer to lose themselves in the endless expanse of the desert. The soft brown tones, transitioning from light to darker, create a mesmerizing depiction of sand dunes moving effortlessly in the wind. The structural paste creates a haptic experience that brings the texture of the dunes to life. A touch of gold gives the work of art a magical shine and is reminiscent of the warm rays of the sun bathing the dunes in a golden light. This subtle nuance gives the painting an aura of luxury and mysticism.

Frame type: no frame included Info: Please use screws and dowels according to the nature of the wall (not included in delivery).