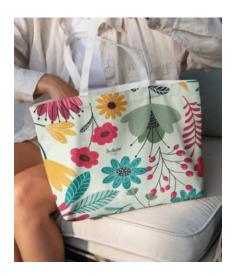

# FlowerMarket Beach-Bags in 9 different styles!

FM Beach-Bag: Austria 80% recycled cotton, 20% recycled polyester, weight: 300.0 gsm

FM Beach-Bag: Dublin 80% recycled cotton, 20% recycled polyester, weight: 300.0 gsm