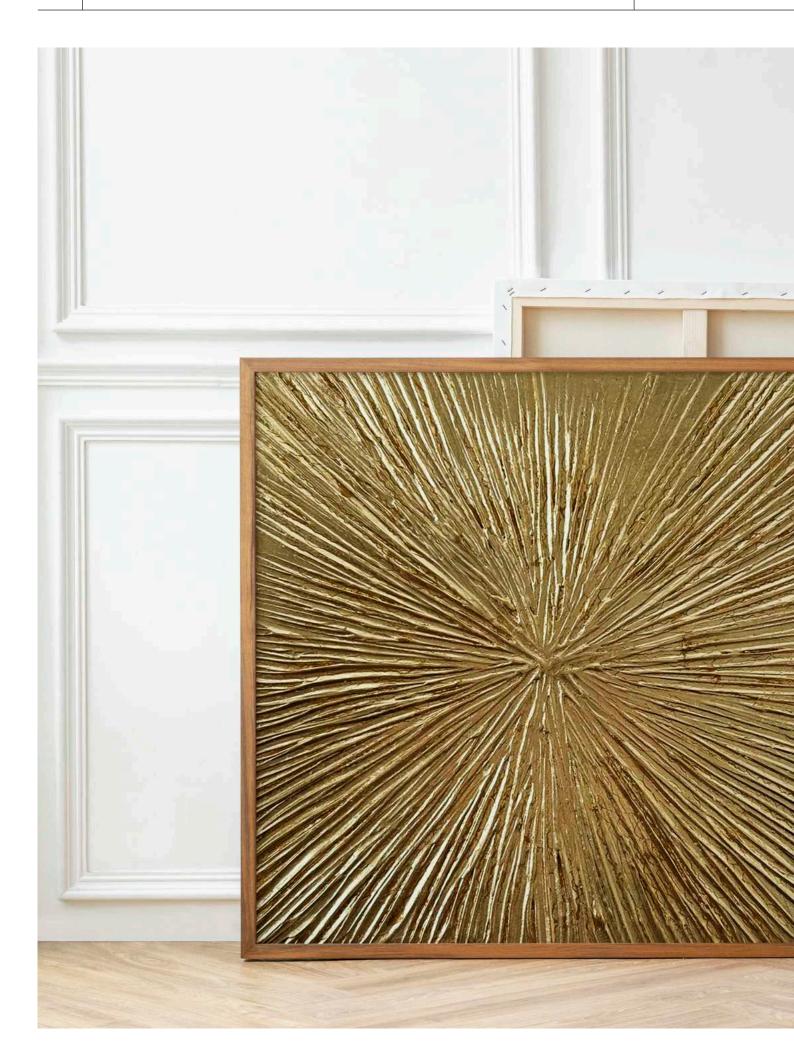

# SHINE

unique piece

### Material:

Structural paste, acrylic paint and gold leaf on canvas

### Size:

30 x 30 cm

## **Description:**

"SHINE" is a fascinating artwork that is presented in a wooden shadow gap frame and has an impressive presence with its dimensions of  $30 \times 30$  cm. The combination of the structural paste and the gold leaf, which is reminiscent of golden rays of sunshine, is elegantly highlighted by the frame. The frame gives the canvas a dignified expression that underlines its beauty and expressiveness and makes it the center of any room.

Frame type: Shadow gap frame

Frame size: 34 x 34 cm

Frame color: natural light brown
Frame material: Ayous wood, natural