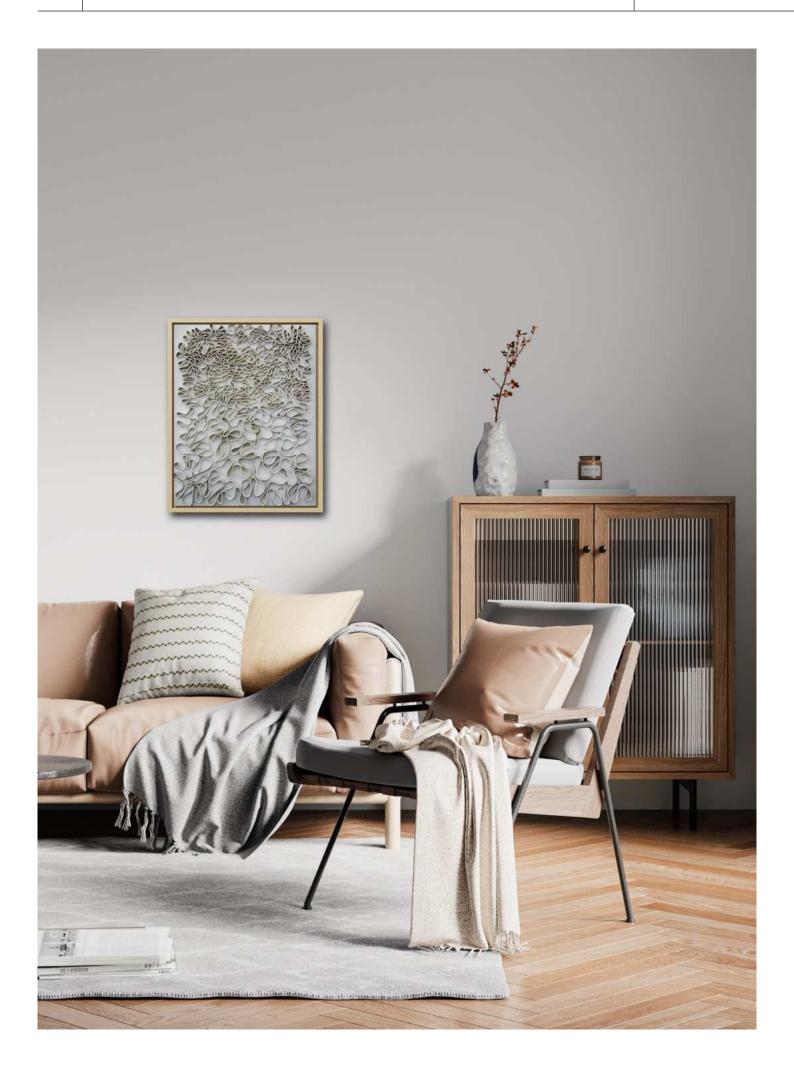

## **Description:**

The artwork reflects the search for order and clarity. Handcrafted from structural paste and acrylic paint on canvas, this work presents clear lines and structures that are not yet completely perfect, but rather strive for perfection. The pure white color scheme gives "LOOKING FOR ORDER" a pure and timeless aesthetic, while the subtle imperfections in the lines and textures convey a deeper meaning. These imperfections demonstrate the process of seeking order and perfection, which is often associated with challenges and growth.

Frame type: Shadow gap frame

Frame size: 42 x 52 cm Frame color: Brown oak

Frame material: Natural spruce wood

treated with oak wood stain