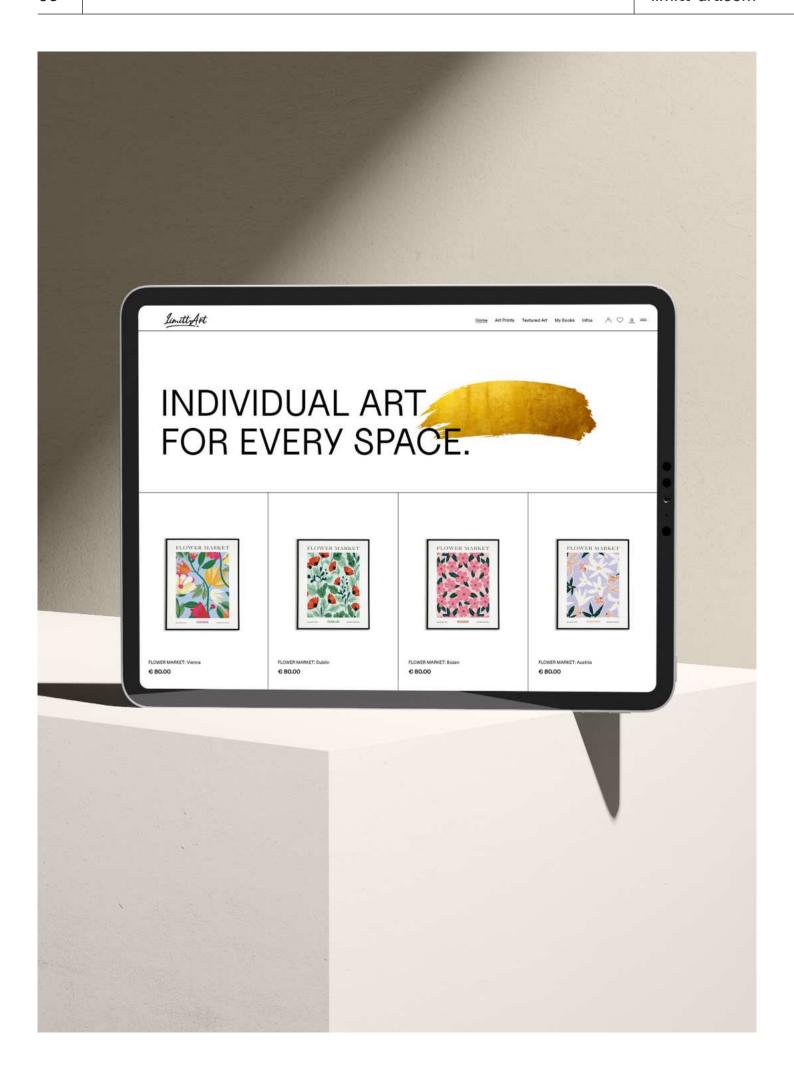

## Digital Artwork

Handdrawn "FlowerMarket" city-artworks created with procreate, printed for floral art lovers