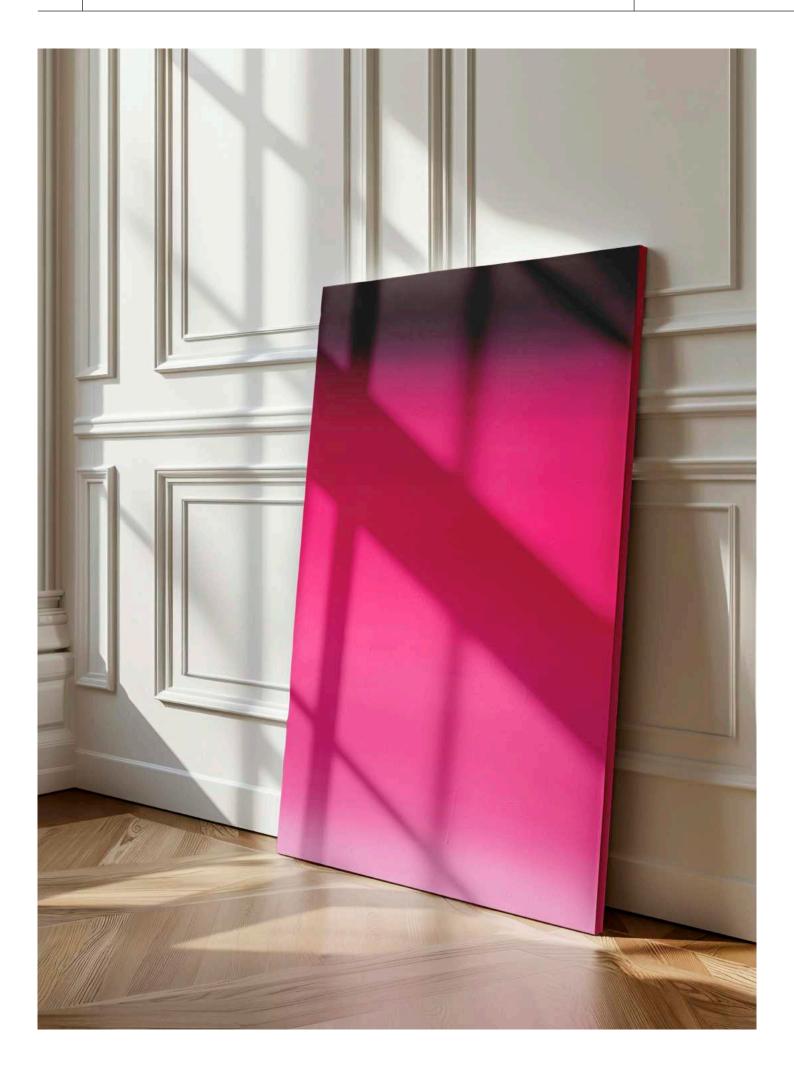

# **TRANSITION**

unique piece

## Material:

Acryl on canvas

#### Size:

80 x 100 cm

## **Description:**

The artwork is a visual manifesto for change and transformation. The flowing gradient from delicate light pink through deep crimson red to rich purple embodies the continuous movement between different states – from softness and fragility to depth and intensity.

At the center, a vibrant neon pink radiates like a luminous core of energy. It symbolizes the moment of transition, the pivotal point between what was and what is to come. This glowing element draws the gaze to the heart of the piece, acting as its pulsing center.

Frame type: Shadow gap frame

Frame size: 80 x 100 cm Frame color: Dark brown

Frame material: Dark natural wood (wenge)