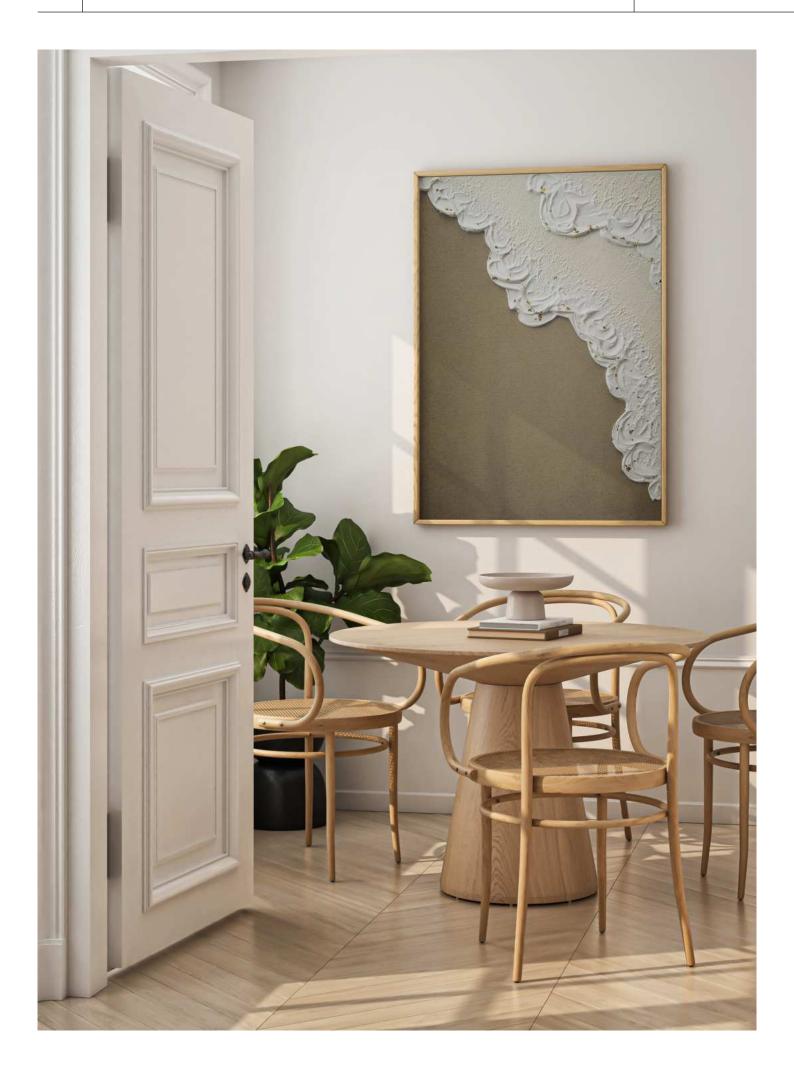

## **Description:**

The artwork reflects the search for order and clarity. Handcrafted from structural paste and acrylic paint on canvas, this work presents clear lines and structures that are not yet completely perfect, but rather strive for perfection. The pure white color scheme gives "LOOKING FOR ORDER" a pure and timeless aesthetic, while the subtle imperfections in the lines and textures convey a deeper meaning. These imperfections demonstrate the process of seeking order and perfection, which is often associated with challenges and growth.

Frame type: Shadow gap frame

Frame size: 42 x 52 cm Frame color: Brown oak

Frame material: Natural spruce wood

treated with oak wood stain