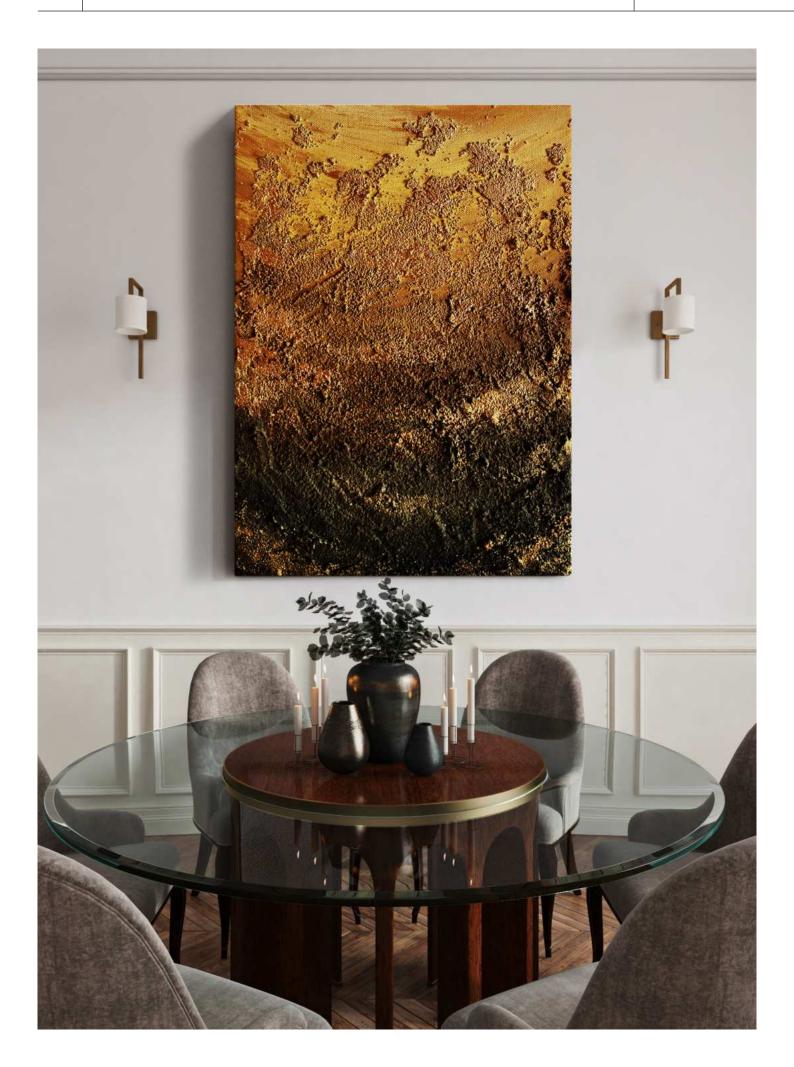

# GOLDEN SANDBAR № 3

unique piece

#### Material:

Structural paste and acrylic paint on canvas

### Size:

30 x 40 cm

# **Description:**

The artwork captures the elegance and dynamism of sand dunes. This work, painted on canvas with structural paste and acrylic paint, invites the viewer to lose themselves in the endless expanse of the desert. The soft brown tones, transitioning from light to darker, create a mesmerizing depiction of sand dunes moving effortlessly in the wind. The structural paste creates a haptic experience that brings the texture of the dunes to life. A touch of gold gives the work of art a magical shine and is reminiscent of the warm rays of the sun bathing the dunes in a golden light. This subtle nuance gives the painting an aura of luxury and mysticism.

Frame type: no frame included Info: Please use screws and dowels according to the nature of the wall (not included in delivery).