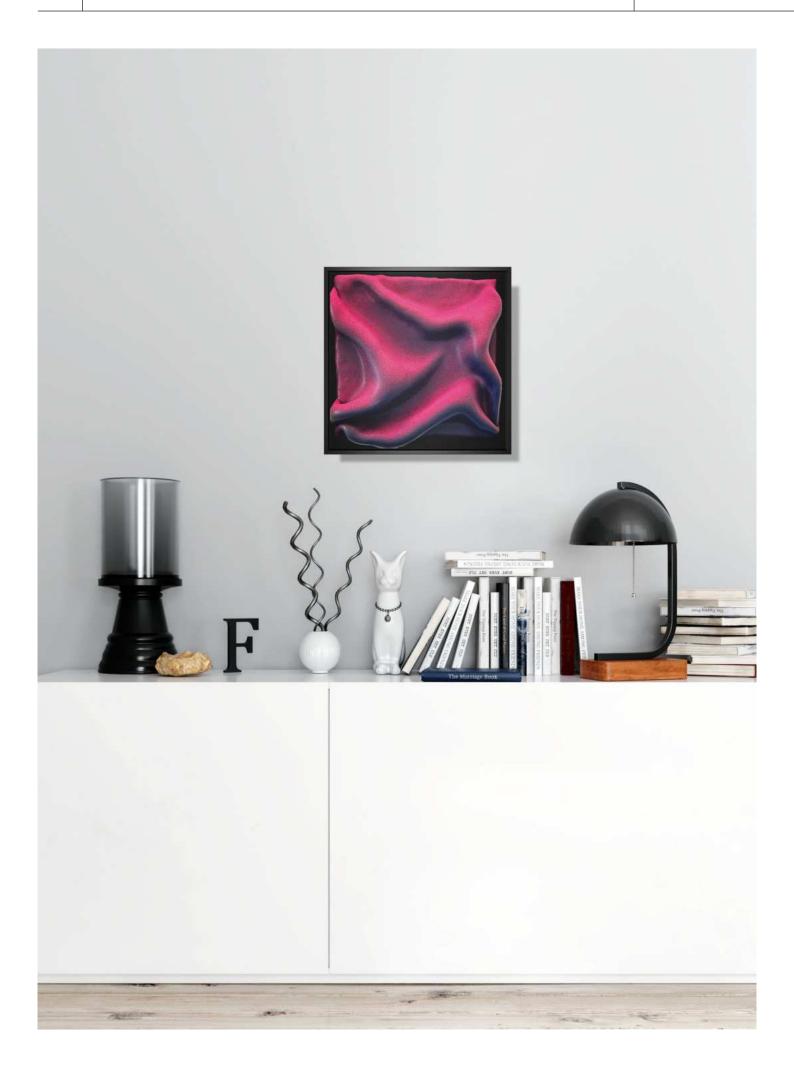

# **TRANSITION**

unique piece

## Material:

Acryl on canvas

#### Size:

80 x 100 cm

## **Description:**

The artwork is a visual manifesto for change and transformation. The flowing gradient from delicate light pink through deep crimson red to rich purple embodies the continuous movement between different states – from softness and fragility to depth and intensity.

At the center, a vibrant neon pink radiates like a luminous core of energy. It symbolizes the moment of transition, the pivotal point between what was and what is to come. This glowing element draws the gaze to the heart of the piece, acting as its pulsing center.

Frame type: Shadow gap frame

Frame size: 80 x 100 cm Frame color: Dark brown

Frame material: Dark natural wood (wenge)