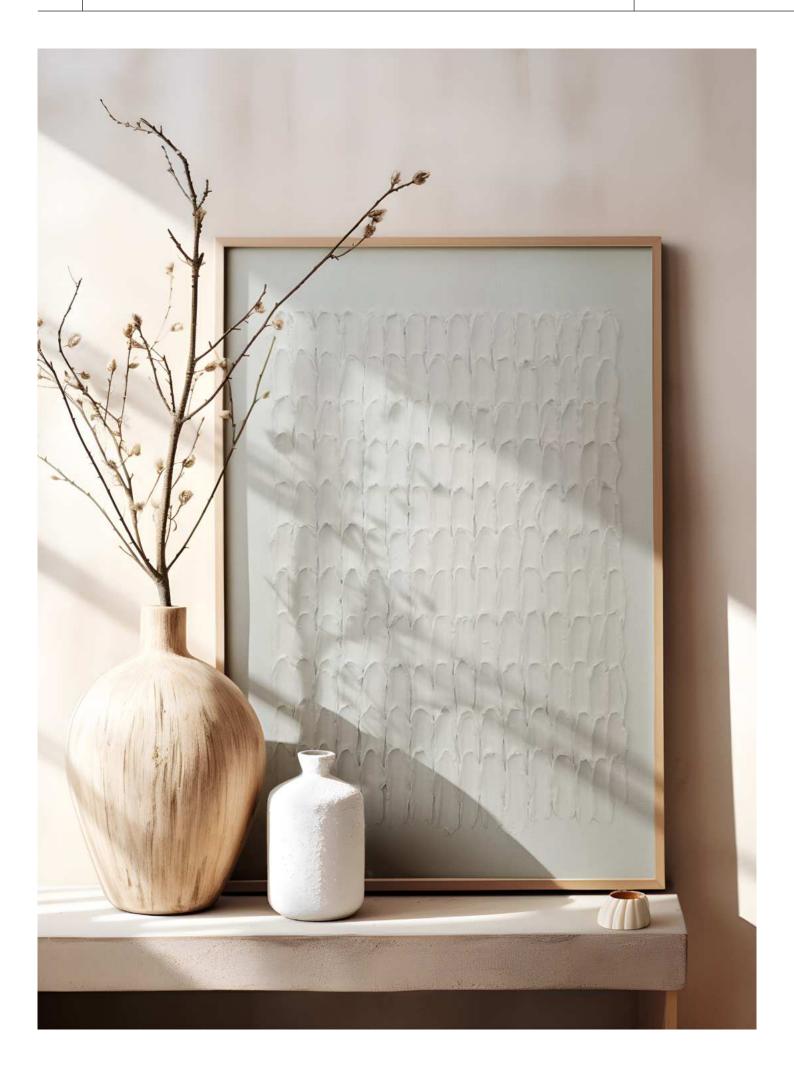

## **Description:**

The artwork reflects the search for order and clarity. Handcrafted from structural paste and acrylic paint on canvas, this work presents clear lines and structures that are not yet completely perfect, but rather strive for perfection. The pure white color scheme gives "LOOKING FOR ORDER" a pure and timeless aesthetic, while the subtle imperfections in the lines and textures convey a deeper meaning. These imperfections demonstrate the process of seeking order and perfection, which is often associated with challenges and growth.

Frame type: Shadow gap frame

Frame size: 42 x 52 cm Frame color: Brown oak

Frame material: Natural spruce wood

treated with oak wood stain