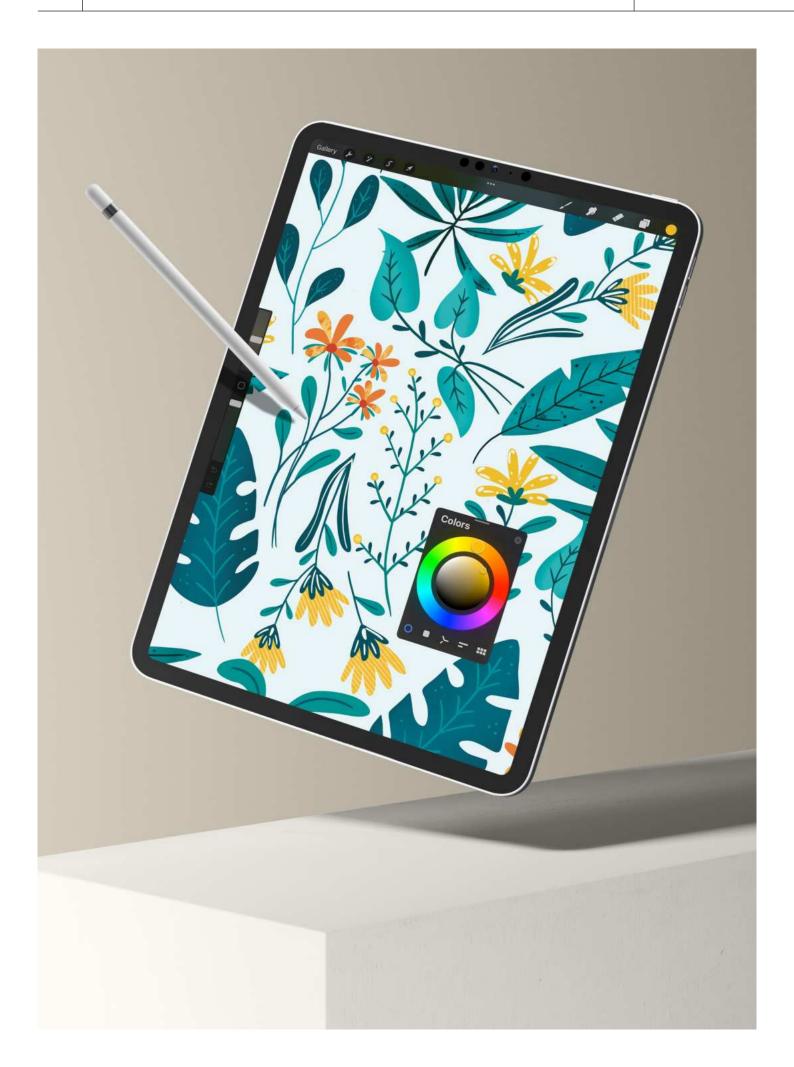

## Digital Artwork

Handdrawn "FlowerMarket" city-artworks created with procreate, printed for floral art lovers