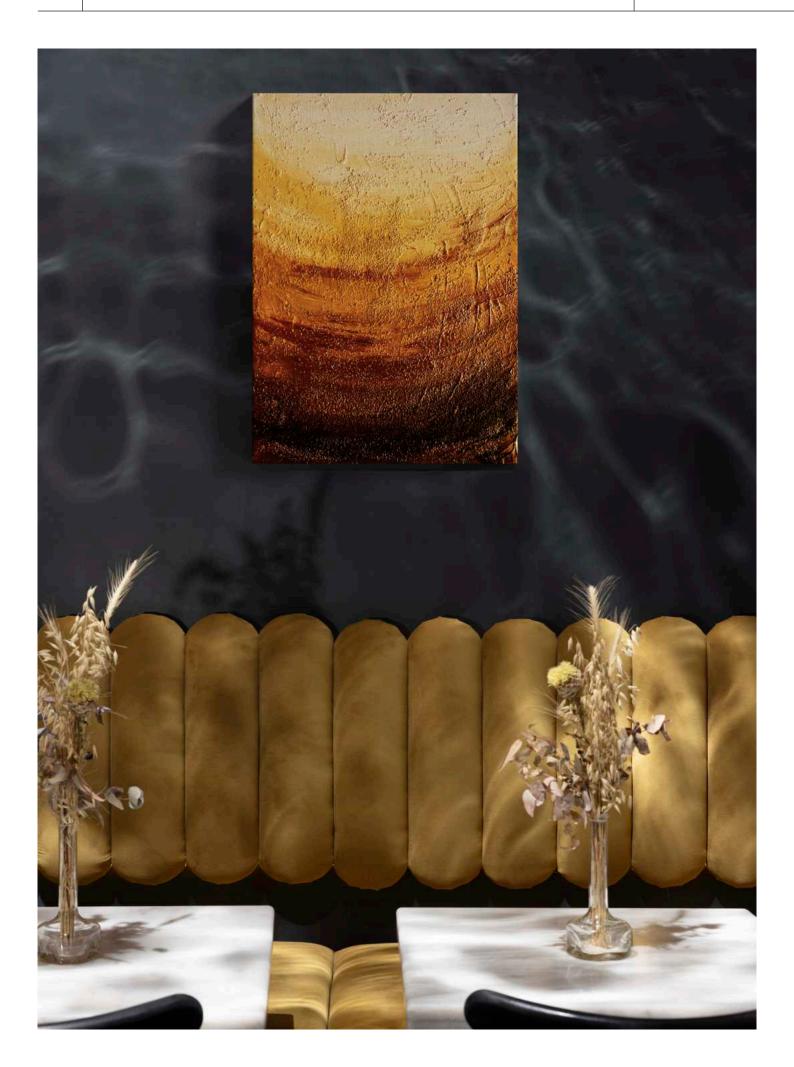

# GOLDEN SANDBAR № 1

unique piece

### Material:

Structural paste and acrylic paint on canvas

### Size:

30 x 40 cm

# **Description:**

The artwork captures the elegance and dynamism of sand dunes. This work, painted on canvas with structural paste and acrylic paint, invites the viewer to lose themselves in the endless expanse of the desert. The soft brown tones, transitioning from light to darker, create a mesmerizing depiction of sand dunes moving effortlessly in the wind. The structural paste creates a haptic experience that brings the texture of the dunes to life. A touch of gold gives the work of art a magical shine and is reminiscent of the warm rays of the sun bathing the dunes in a golden light. This subtle nuance gives the painting an aura of luxury and mysticism.

Frame type: no frame included Info: Please use screws and dowels according to the nature of the wall (not included in delivery).