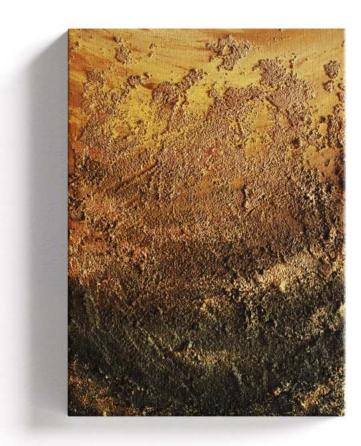

# GOLDEN SANDBAR № 1

unique piece

### Material:

Structural paste and acrylic paint on canvas

### Size:

30 x 40 cm

# **Description:**

The artwork captures the elegance and dynamism of sand dunes. This work, painted on canvas with structural paste and acrylic paint, invites the viewer to lose themselves in the endless expanse of the desert. The soft brown tones, transitioning from light to darker, create a mesmerizing depiction of sand dunes moving effortlessly in the wind. The structural paste creates a haptic experience that brings the texture of the dunes to life. A touch of gold gives the work of art a magical shine and is reminiscent of the warm rays of the sun bathing the dunes in a golden light. This subtle nuance gives the painting an aura of luxury and mysticism.

Frame type: no frame included Info: Please use screws and dowels according to the nature of the wall (not included in delivery).