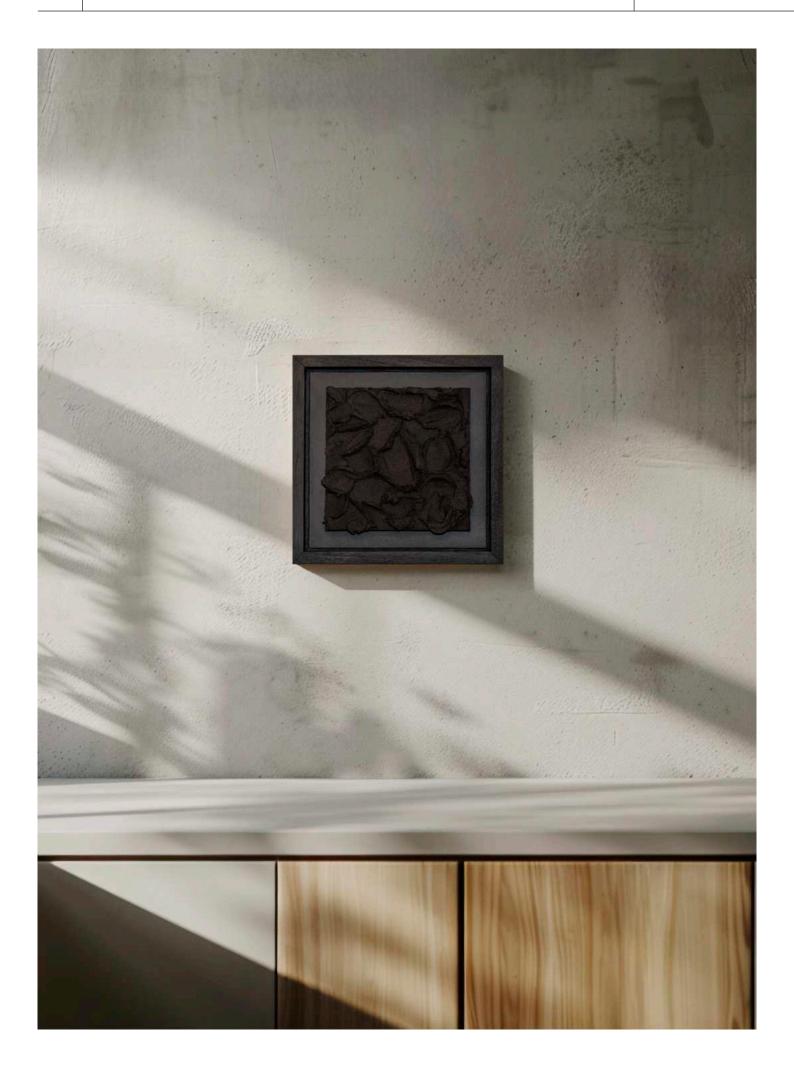

## Description:

Mysterious, powerful, and timeless: "Obsidian № 1" captures the essence of black sand and smooth volcanic stones. The textured, rugged surface of this abstract artwork evokes the enigmatic beauty of untouched landscapes and radiates an aura of depth and strength. The entirely black frame perfectly complements the piece, enhancing its minimalist and striking character.

Frame type: Shadow gap frame

Frame size: 25 x 25 cm Frame color: Black

Frame material: Natural wood, sprayed black