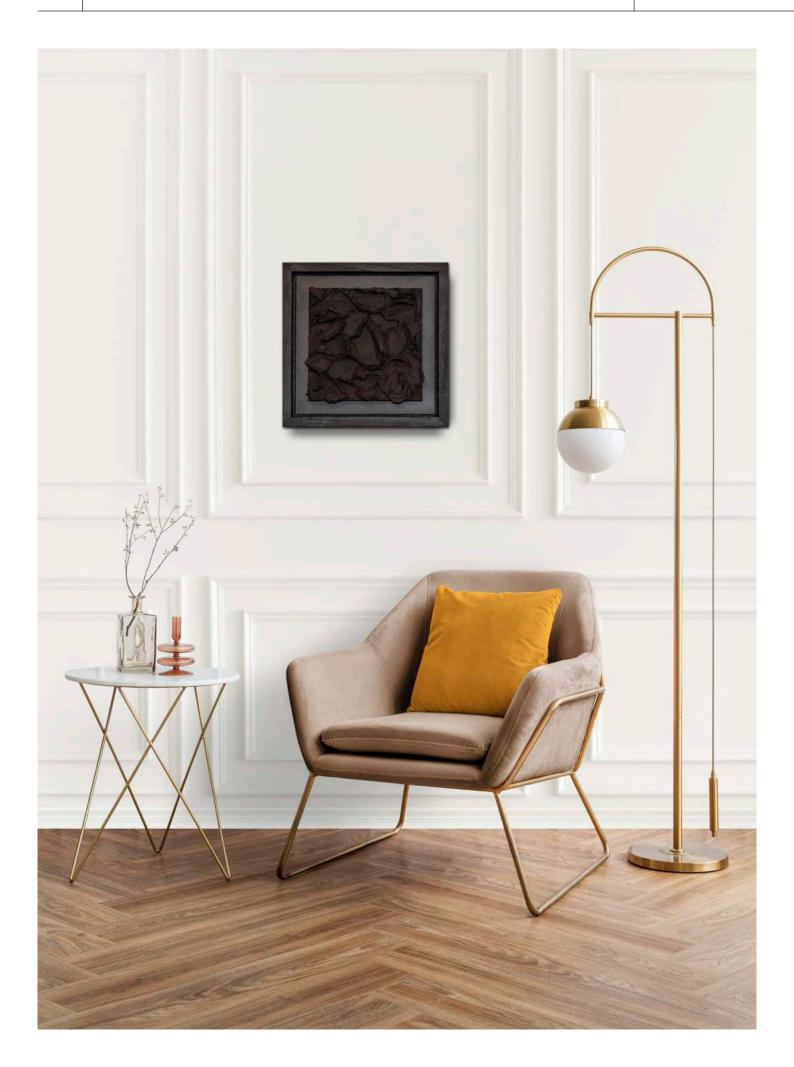

## Description:

Mysterious, powerful, and timeless: "Obsidian № 1" captures the essence of black sand and smooth volcanic stones. The textured, rugged surface of this abstract artwork evokes the enigmatic beauty of untouched landscapes and radiates an aura of depth and strength. The entirely black frame perfectly complements the piece, enhancing its minimalist and striking character.

Frame type: Shadow gap frame

Frame size: 25 x 25 cm Frame color: Black

Frame material: Natural wood, sprayed black