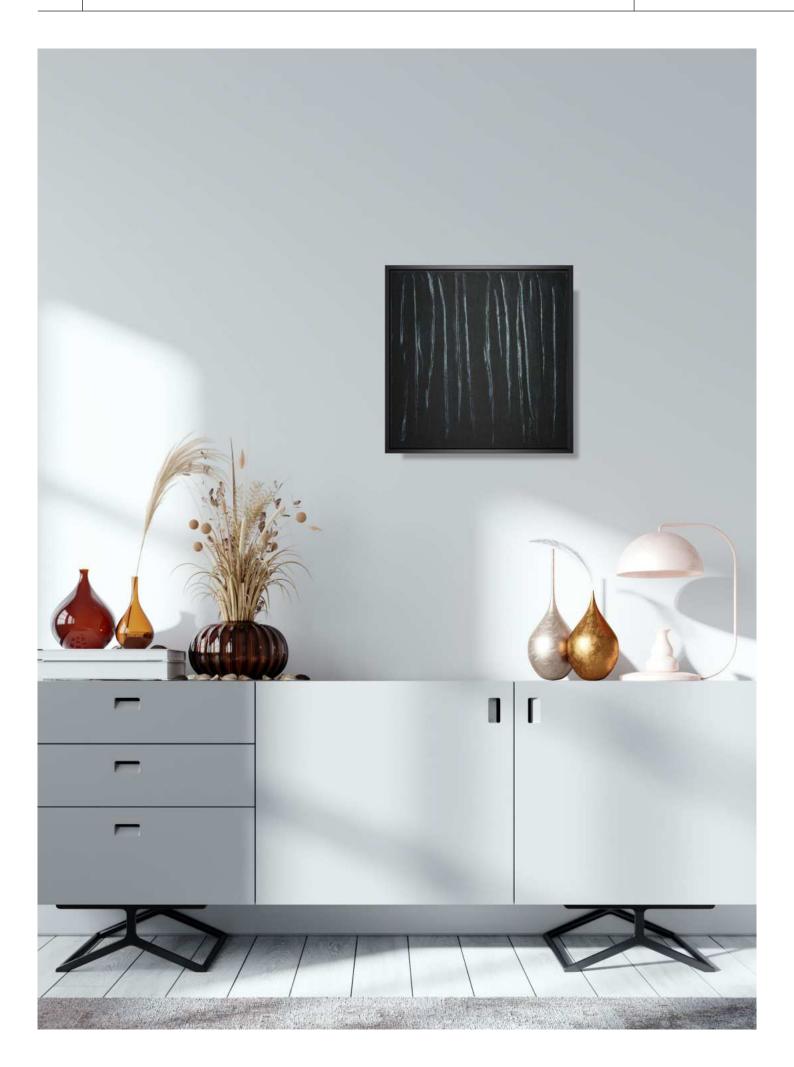

# **TRANSITION**

unique piece

## Material:

Acryl on canvas

#### Size:

80 x 100 cm

## **Description:**

The artwork is a visual manifesto for change and transformation. The flowing gradient from delicate light pink through deep crimson red to rich purple embodies the continuous movement between different states – from softness and fragility to depth and intensity.

At the center, a vibrant neon pink radiates like a luminous core of energy. It symbolizes the moment of transition, the pivotal point between what was and what is to come. This glowing element draws the gaze to the heart of the piece, acting as its pulsing center.

Frame type: Shadow gap frame

Frame size: 80 x 100 cm Frame color: Dark brown

Frame material: Dark natural wood (wenge)