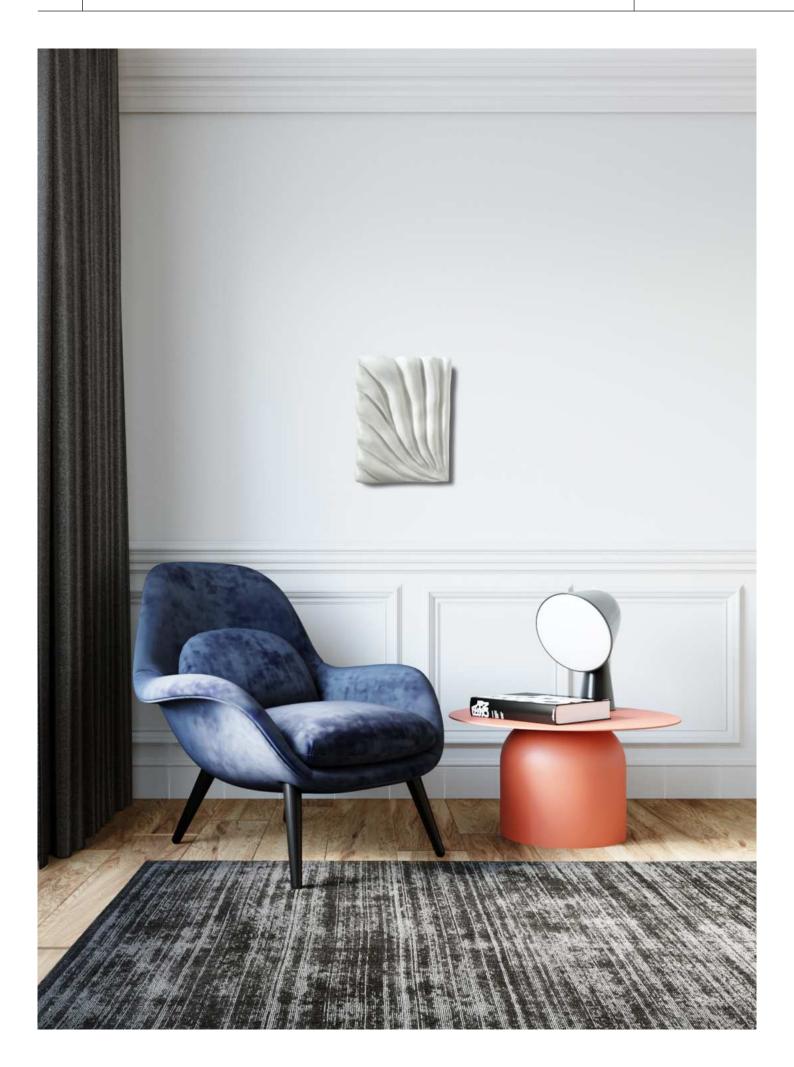

## **Description:**

"SHINE" is a fascinating artwork that is presented in a wooden shadow gap frame and has an impressive presence with its dimensions of  $30 \times 30$  cm. The combination of the structural paste and the gold leaf, which is reminiscent of golden rays of sunshine, is elegantly highlighted by the frame. The frame gives the canvas a dignified expression that underlines its beauty and expressiveness and makes it the center of any room.

Frame type: Shadow gap frame

Frame size: 34 x 34 cm

Frame color: natural light brown
Frame material: Ayous wood, natural