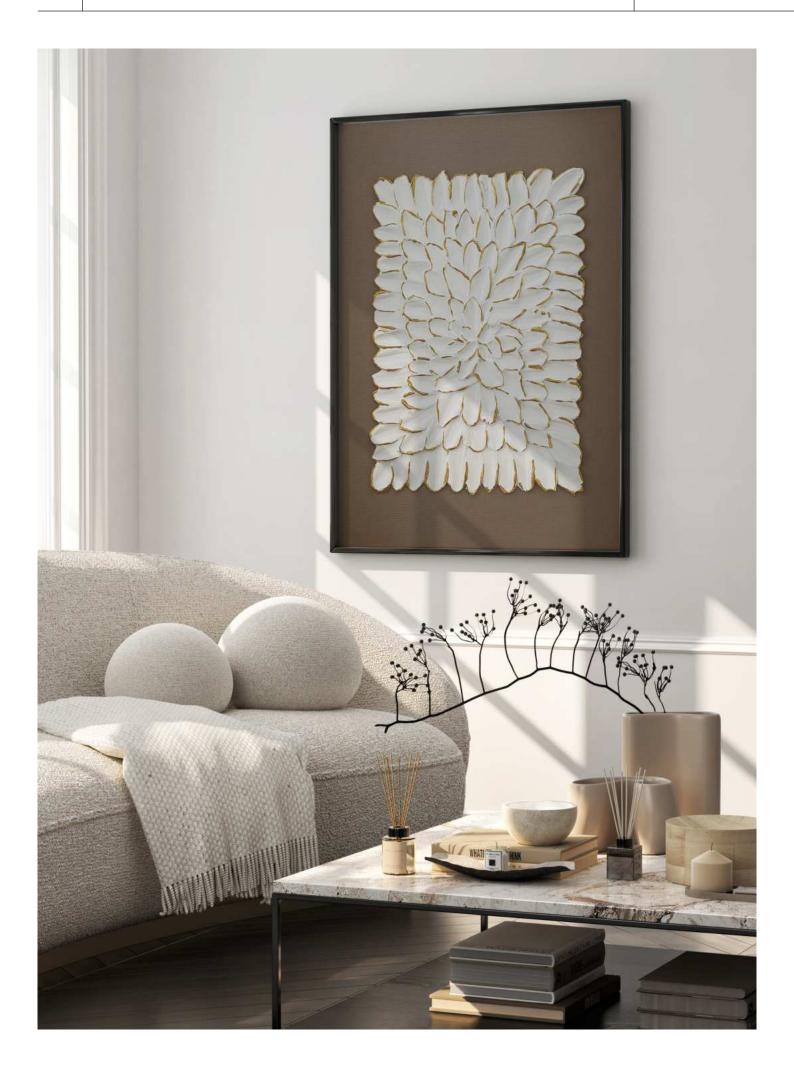

## IMAGINE THE COLOR OF YOUR FAVOURITE FLOWER

unique piece

#### Material:

Structural paste and acrylic paint on canvas

#### Size:

40 x 40 cm

#### Description:

The subtle beauty of the artwork created on a canvas using a unique combination of textured paste and acrylic paint. This artwork is presented in an elegant floating frame that enhances its grace. While the artwork is pure white, there is room for the viewer's imagination. Everyone can think of their favorite color that they usually associate with flowers. Be it the vibrant red of a rose, the delicate pink of a peony or the fresh green of a lily – the possibilities are endless. "Imagine the color of your favorite flower" invites to bring in everyones own interpretation and discover the personal connection to flowers. This artwork creates a timeless atmosphere and expresses the beauty of nature in a subtle but powerful way. It becomes an inspiring eye-catcher in every room and encourages us to look at the beauty of the world around us in a new way.

Frame type: Shadow gap frame

Frame size: 42 x 42 cm Frame color: Brown oak

Frame material: Natural spruce wood

treated with oak wood stain