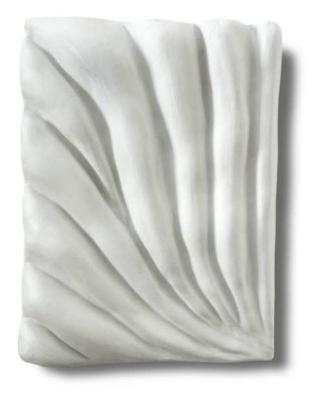

## **NIGHTTIME SHEETS**

unique piece

#### Material:

structural paste and acrylic paint on canvas

#### Size:

20 x 20 cm

#### **Description:**

A artwork that captures the mysteries of the night. Hand-crafted from linen fabric, structural paste and acrylic paint, it invites the viewer to immerse themselves in the mystical atmosphere of darkness. The deep shimmering black of the painting reflects the mysterious mood of the night and gives the work a fascinating appeal. The texture tells of the peace and magic that surrounds the night.

Frame type: Shadow gap frame

Frame size: 24 x 24 cm Frame color: Dark grey

Frame material: Ayous wood, sprayed dark grey