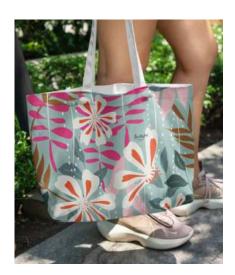

# FlowerMarket Beach-Bags in 9 different styles!

FM Beach-Bag: Austria 80% recycled cotton, 20% recycled polyester, weight: 300.0 gsm

FM Beach-Bag: Dublin 80% recycled cotton, 20% recycled polyester, weight: 300.0 gsm