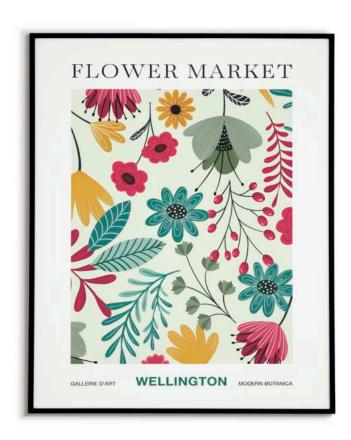

### FM - WELLINGTON

#### **Description:**

Immerse yourself in the lively ambiance of a flower market in Bolzano with this digital artwork. Its vibrant colors and fine details showcase the charm of Bolzanos flower stalls, bringing its floral beauty to your walls!

The artwork was lovingly drawn digitally, carefully printed on natural paper and framed in a discreetly elegant wooden frame including a passe-partout and plexiglass to protect it from environmental influences without taking away any clarity from the motif.

**Frame size:** 40 x 50 cm for DINA3 prints;

30 x 40 cm for DINA4 prints

Frame color: black, white, natural/light birch

incl. passepartout (acid-free).