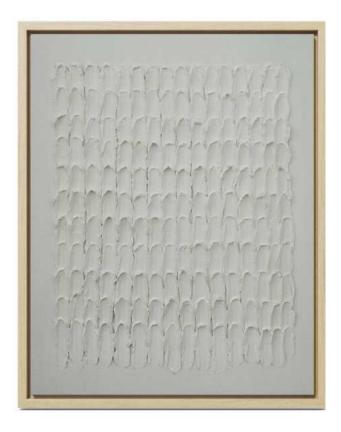

## **Description:**

The artwork reflects the search for order and clarity. Handcrafted from structural paste and acrylic paint on canvas, this work presents clear lines and structures that are not yet completely perfect, but rather strive for perfection. The pure white color scheme gives "LOOKING FOR ORDER" a pure and timeless aesthetic, while the subtle imperfections in the lines and textures convey a deeper meaning. These imperfections demonstrate the process of seeking order and perfection, which is often associated with challenges and growth.

Frame type: Shadow gap frame

Frame size: 42 x 52 cm Frame color: Brown oak

Frame material: Natural spruce wood

treated with oak wood stain