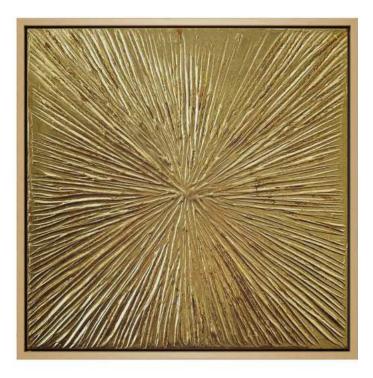

# SHINE

unique piece

### Material:

Structural paste, acrylic paint and gold leaf on canvas

### Size:

30 x 30 cm

## **Description:**

"SHINE" is a fascinating artwork that is presented in a wooden shadow gap frame and has an impressive presence with its dimensions of  $30 \times 30$  cm. The combination of the structural paste and the gold leaf, which is reminiscent of golden rays of sunshine, is elegantly highlighted by the frame. The frame gives the canvas a dignified expression that underlines its beauty and expressiveness and makes it the center of any room.

Frame type: Shadow gap frame

Frame size: 34 x 34 cm

Frame color: natural light brown
Frame material: Ayous wood, natural