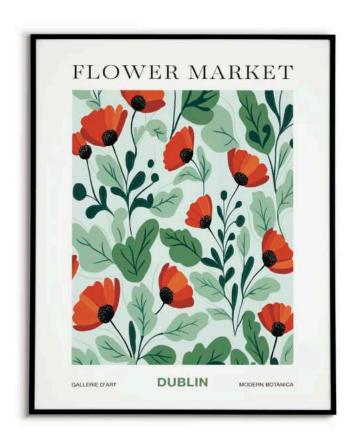

### FM - DUBLIN

#### Material:

Natural paper, uncoated (160 g/m2) Digital art printed on paper

#### Size:

DINA3 (297 x 420 mm), DINA4 (210 x 297 mm), DINA2 (420  $\times$  594 mm, Poster without frame)

#### **Description:**

Immerse yourself in the lively ambiance of a Dublin flower market with this digital artwork. Its rich hues and fine details showcase the charm of flower stalls, offering a touch of Dublin's floral beauty for your walls!

The artwork was lovingly drawn digitally, carefully printed on natural paper and framed in a discreetly elegant wooden frame including a passe-partout and plexiglass to protect it from environmental influences without taking away any clarity from the motif.

Frame size: 40 x 50 cm for DINA3 prints;

30 x 40 cm for DINA4 prints

Frame color: black, white, natural/light birch

incl. passepartout (acid-free).