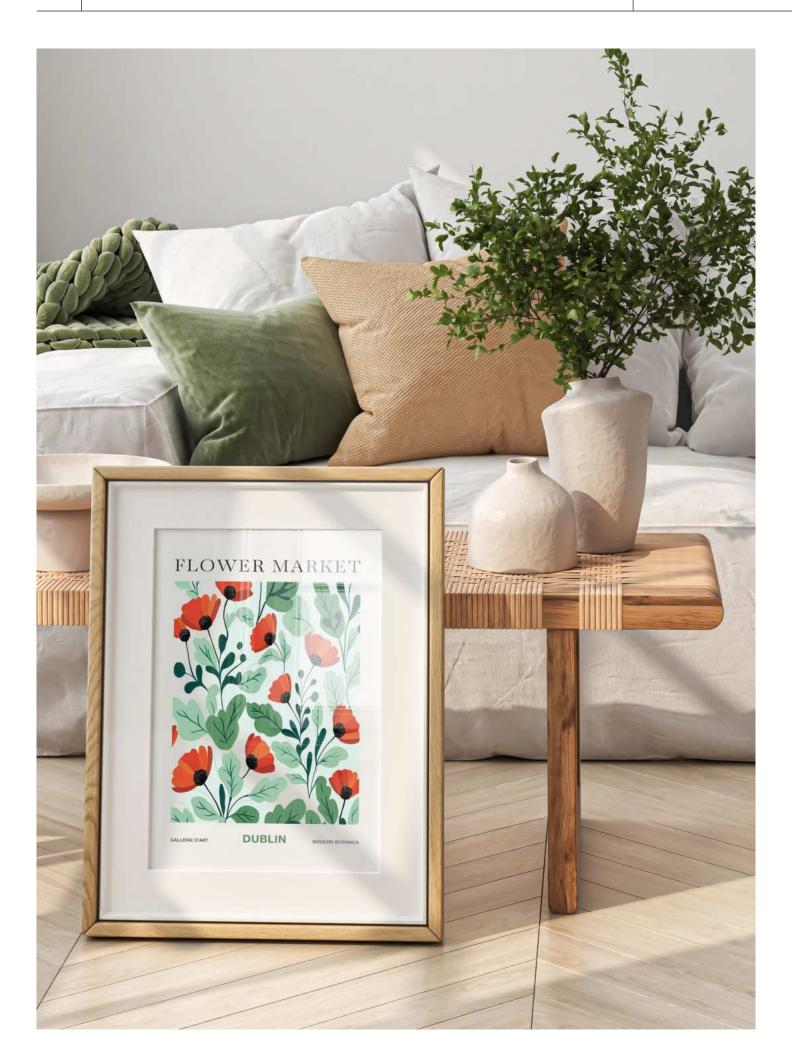

### FM - DUBLIN

#### Material:

Natural paper, uncoated (160 g/m2) Digital art printed on paper

#### Size:

DINA3 (297 x 420 mm), DINA4 (210 x 297 mm), DINA2 (420  $\times$  594 mm, Poster without frame)

#### **Description:**

Immerse yourself in the lively ambiance of a Dublin flower market with this digital artwork. Its rich hues and fine details showcase the charm of flower stalls, offering a touch of Dublin's floral beauty for your walls!

The artwork was lovingly drawn digitally, carefully printed on natural paper and framed in a discreetly elegant wooden frame including a passe-partout and plexiglass to protect it from environmental influences without taking away any clarity from the motif.

Frame size: 40 x 50 cm for DINA3 prints;

30 x 40 cm for DINA4 prints

Frame color: black, white, natural/light birch

incl. passepartout (acid-free).