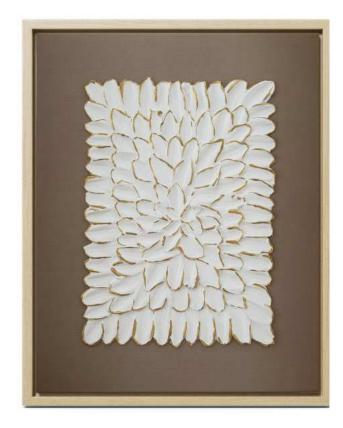

## IMAGINE THE COLOR OF YOUR FAVOURITE FLOWER

unique piece

#### Material:

Structural paste and acrylic paint on canvas

#### Size:

40 x 40 cm

#### Description:

The subtle beauty of the artwork created on a canvas using a unique combination of textured paste and acrylic paint. This artwork is presented in an elegant floating frame that enhances its grace. While the artwork is pure white, there is room for the viewer's imagination. Everyone can think of their favorite color that they usually associate with flowers. Be it the vibrant red of a rose, the delicate pink of a peony or the fresh green of a lily – the possibilities are endless. "Imagine the color of your favorite flower" invites to bring in everyones own interpretation and discover the personal connection to flowers. This artwork creates a timeless atmosphere and expresses the beauty of nature in a subtle but powerful way. It becomes an inspiring eye-catcher in every room and encourages us to look at the beauty of the world around us in a new way.

Frame type: Shadow gap frame

Frame size: 42 x 42 cm Frame color: Brown oak

Frame material: Natural spruce wood

treated with oak wood stain