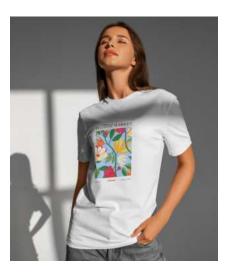

FM Beach-Bag: Stockholm 80% recycled cotton, 20% recycled polyester, weight: 300.0 gsm

FM T-Shirt: Bolzano
Loosely knitted single jersey,
100% Cotton - Organic Carded,
Panel Washed, 180 GSM

FM T-Shirt: Vienna Loosely knitted single jersey, 100% Cotton - Organic Carded, Panel Washed, 180 GSM

FM T-Shirt: Milano Loosely knitted single jersey, 100% Cotton - Organic Carded, Panel Washed, 180 GSM

# Great FlowerMarket T-Shirt prints for lifestyle lover's!

FM T-Shirt: Auckland Loosely knitted single jersey, 100% Cotton - Organic Carded, Panel Washed, 180 GSM

FM T-Shirt: Prague Loosely knitted single jersey, 100% Cotton - Organic Carded, Panel Washed, 180 GSM

FM T-Shirt: Stockholm Loosely knitted single jersey, 100% Cotton - Organic Carded, Panel Washed, 180 GSM

All products will soon be available on my website: limitt-art.com/accessoires