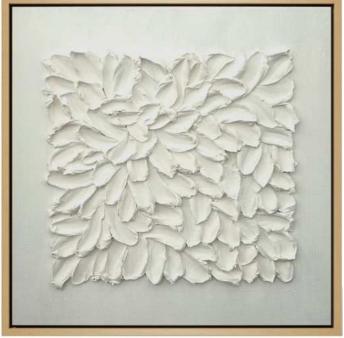

## **Description:**

The artwork captures the fusion of nature and elegance. Handcrafted from structural paste and acrylic paint on canvas, "FUSION" presents a floral pattern whose leaves shine in elegant gold at the edge. The harmonious combination of brown, white and gold gives the work of art a timeless beauty and an aura of luxury. The organic shapes and subtle texture of the structural paste create a harmonious display that captivates the viewer.