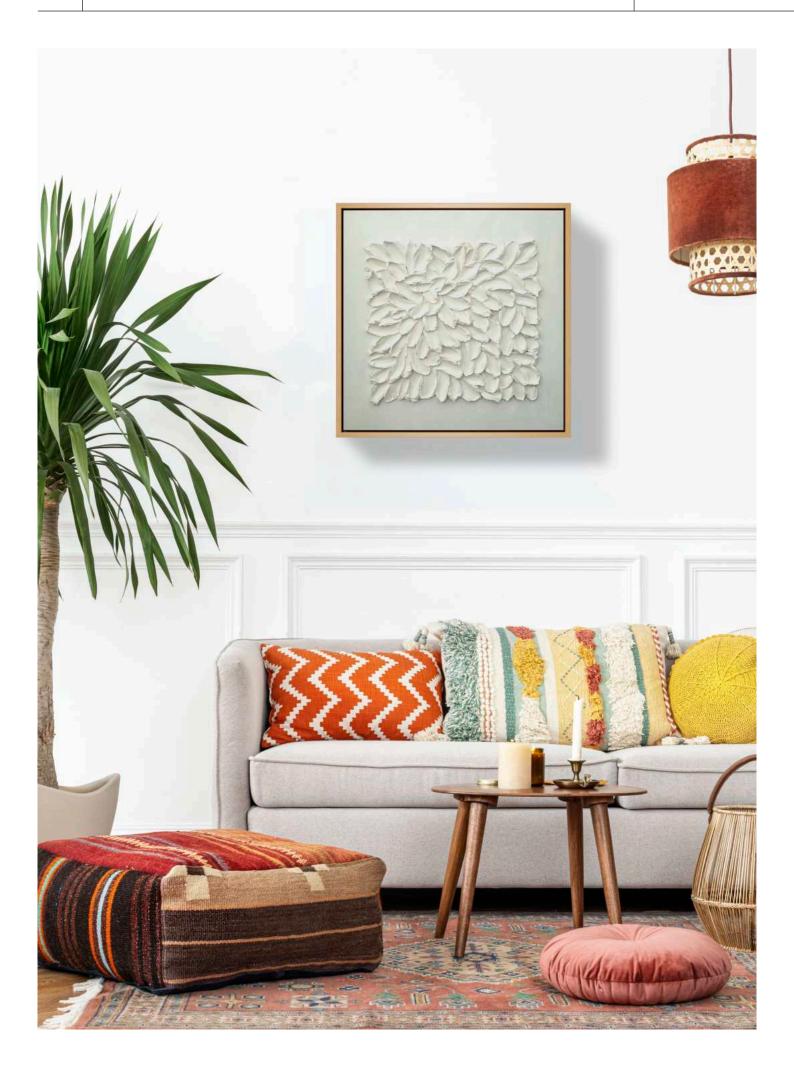

## IMAGINE THE COLOR OF YOUR FAVOURITE FLOWER

unique piece

#### Material:

Structural paste and acrylic paint on canvas

#### Size:

40 x 40 cm

#### Description:

The subtle beauty of the artwork created on a canvas using a unique combination of textured paste and acrylic paint. This artwork is presented in an elegant floating frame that enhances its grace. While the artwork is pure white, there is room for the viewer's imagination. Everyone can think of their favorite color that they usually associate with flowers. Be it the vibrant red of a rose, the delicate pink of a peony or the fresh green of a lily – the possibilities are endless. "Imagine the color of your favorite flower" invites to bring in everyones own interpretation and discover the personal connection to flowers. This artwork creates a timeless atmosphere and expresses the beauty of nature in a subtle but powerful way. It becomes an inspiring eye-catcher in every room and encourages us to look at the beauty of the world around us in a new way.

Frame type: Shadow gap frame

Frame size: 42 x 42 cm Frame color: Brown oak

Frame material: Natural spruce wood

treated with oak wood stain