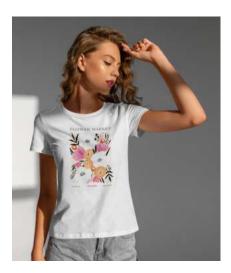

FM Beach-Bag: Stockholm 80% recycled cotton, 20% recycled polyester, weight: 300.0 gsm

FM T-Shirt: Bolzano
Loosely knitted single jersey,
100% Cotton - Organic Carded,
Panel Washed, 180 GSM

FM T-Shirt: Vienna Loosely knitted single jersey, 100% Cotton - Organic Carded, Panel Washed, 180 GSM

FM T-Shirt: Milano Loosely knitted single jersey, 100% Cotton - Organic Carded, Panel Washed, 180 GSM

# Great FlowerMarket T-Shirt prints for lifestyle lover's!

FM T-Shirt: Auckland Loosely knitted single jersey, 100% Cotton - Organic Carded, Panel Washed, 180 GSM

FM T-Shirt: Prague Loosely knitted single jersey, 100% Cotton - Organic Carded, Panel Washed, 180 GSM

FM T-Shirt: Stockholm Loosely knitted single jersey, 100% Cotton - Organic Carded, Panel Washed, 180 GSM

All products will soon be available on my website: limitt-art.com/accessoires