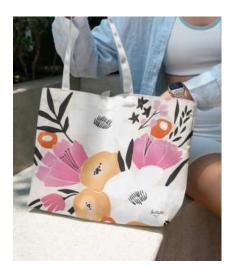

FM T-Shirt: Milano Loosely knitted single jersey, 100% Cotton - Organic Carded, Panel Washed, 180 GSM