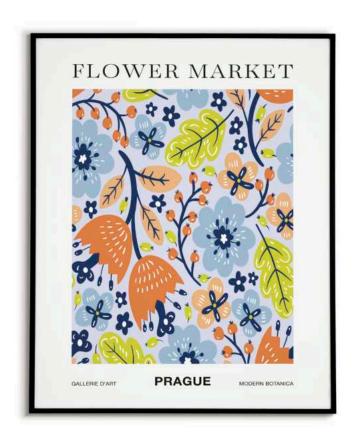

## FM - PRAGUE

#### Material:

Natural paper, uncoated (160 g/m2) Digital art printed on paper

#### Size:

DINA3 (297 x 420 mm), DINA4 (210 x 297 mm), DINA2 (420  $\times$  594 mm, Poster without frame)

#### **Description:**

Embark on a visual journey through a Prague flower market with this captivating digital artwork. Rich in colors and intricate details, it captures the allure of flower stalls, bringing the essence of Prague's floral beauty to adorn your walls!

The artwork was lovingly drawn digitally, carefully printed on natural paper and framed in a discreetly elegant wooden frame including a passe-partout and plexiglass to protect it from environmental influences without taking away any clarity from the motif.

**Frame size:** 40 x 50 cm for DINA3 prints;

30 x 40 cm for DINA4 prints

Frame color: black, white, natural/light birch

incl. passepartout (acid-free).