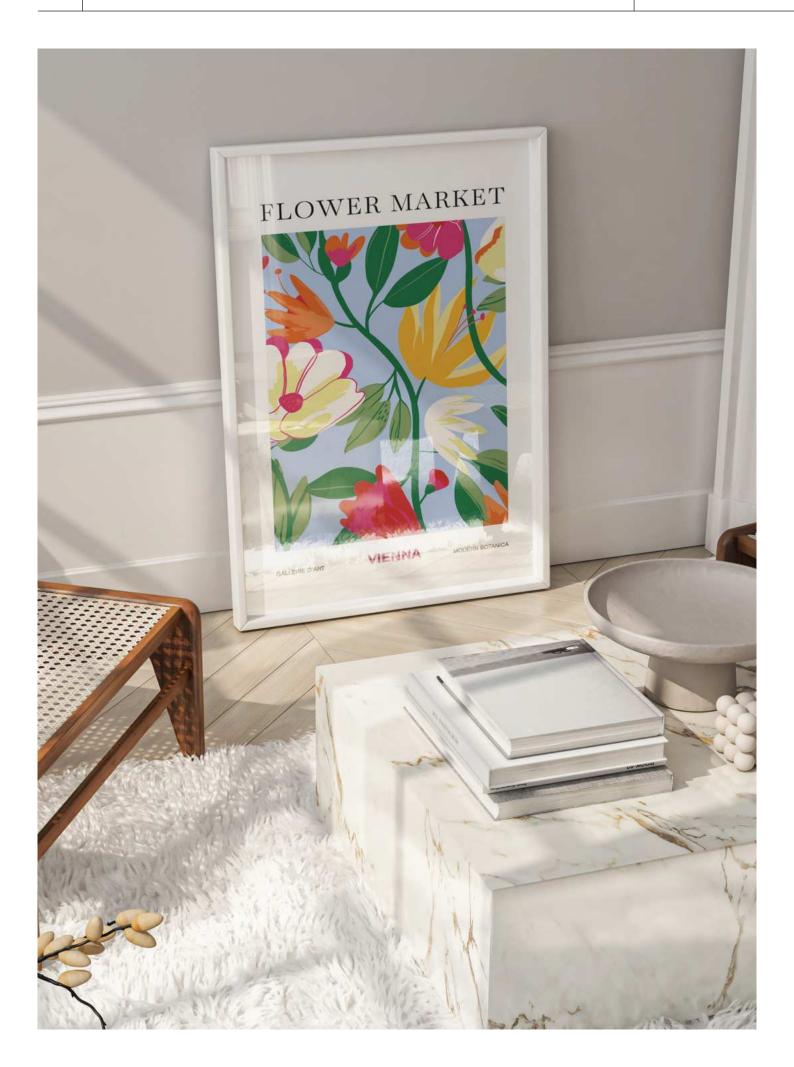

## FM - VIENNA

#### Material:

Natural paper, uncoated (160 g/m2) Digital art printed on paper

#### Size:

DINA3 (297 x 420 mm), DINA4 (210 x 297 mm), DINA2 (420  $\times$  594 mm, Poster without frame)

#### **Description:**

Indulge in the enchanting atmosphere of a Vienna flower market with this captivating digital artwork. With its vibrant colors and meticulous details, it encapsulates the allure of flower stalls, bringing the floral beauty of Vienna to grace your walls!

The artwork was lovingly drawn digitally, carefully printed on natural paper and framed in a discreetly elegant wooden frame including a passe-partout and plexiglass to protect it from environmental influences without taking away any clarity from the motif.

Frame size:  $40 \times 50$  cm for DINA3 prints;

30 x 40 cm for DINA4 prints

Frame color: black, white, natural/light birch

incl. passepartout (acid-free).