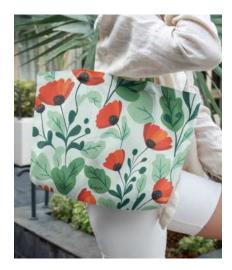

## My Accessoires

Lovely merchandise products for design lovers and every situation or lifestyle

FM Beach-Bag: Isanbul 80% recycled cotton, 20% recycled polyester, weight: 300.0 gsm

FM Beach-Bag: Auckland 80% recycled cotton, 20% recycled polyester, weight: 300.0 gsm

# FlowerMarket Beach-Bags in 9 different styles!

FM Beach-Bag: Austria 80% recycled cotton, 20% recycled polyester, weight: 300.0 gsm

FM Beach-Bag: Dublin 80% recycled cotton, 20% recycled polyester, weight: 300.0 gsm