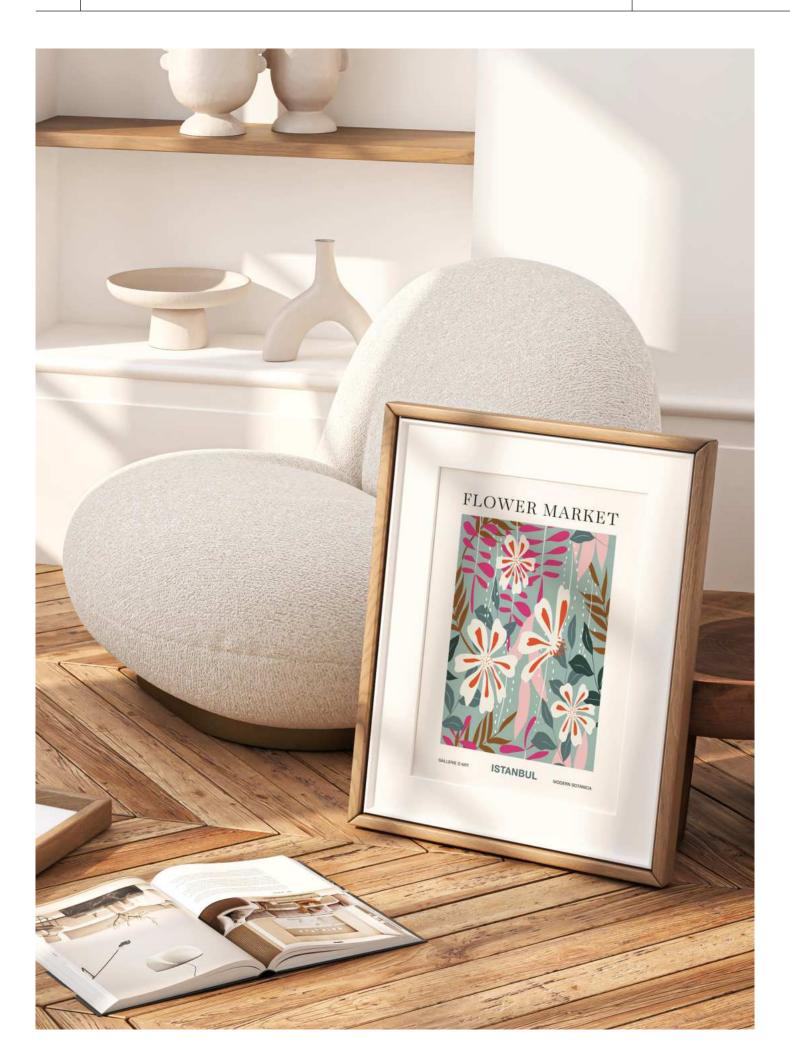

## FM - ISTANBUL

#### Material:

Natural paper, uncoated (160 g/m2) Digital art printed on paper

#### Size:

DINA3 (297 x 420 mm), DINA4 (210 x 297 mm), DINA2 (420  $\times$  594 mm, Poster without frame)

#### **Description:**

Experience the vibrant atmosphere of an Istanbul flower market through this digital artwork. Capturing the vivid colors and fine details, it brings to life the beauty of flower stalls and the cultural diversity of the city. A touch of Istanbul for your walls!

The artwork was lovingly drawn digitally, carefully printed on natural paper and framed in a discreetly elegant wooden frame including a passe-partout and plexiglass to protect it from environmental influences without taking away any clarity from the motif.

Frame size: 40 x 50 cm for DINA3 prints;

30 x 40 cm for DINA4 prints

Frame color: black, white, natural/light birch

incl. passepartout (acid-free).