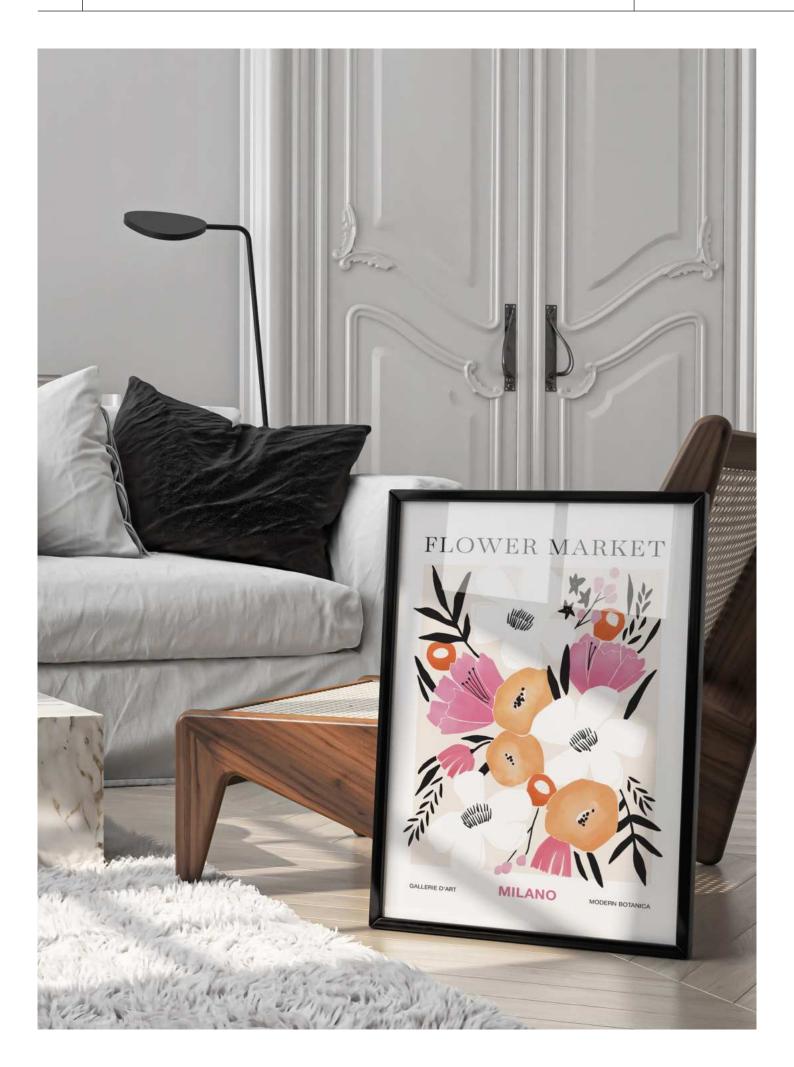

## FM - MILANO

#### Material:

Natural paper, uncoated (160 g/m2) Digital art printed on paper

#### Size:

DINA3 (297 x 420 mm), DINA4 (210 x 297 mm), DINA2 (420  $\times$  594 mm, Poster without frame)

#### **Description:**

Embark on a visual journey through a Prague flower market with this captivating digital artwork. Rich in colors and intricate details, it captures the allure of flower stalls, bringing the essence of Prague's floral beauty to adorn your walls!

64

The artwork was lovingly drawn digitally, carefully printed on natural paper and framed in a discreetly elegant wooden frame including a passe-partout and plexiglass to protect it from environmental influences without taking away any clarity from the motif.

Frame size: 40 x 50 cm for DINA3 prints;

30 x 40 cm for DINA4 prints

Frame color: black, white, natural/light birch

incl. passepartout (acid-free).