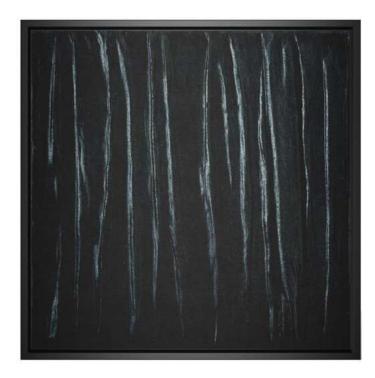

# **TRANSITION**

unique piece

## Material:

Acryl on canvas

#### Size:

80 x 100 cm

## **Description:**

The artwork is a visual manifesto for change and transformation. The flowing gradient from delicate light pink through deep crimson red to rich purple embodies the continuous movement between different states – from softness and fragility to depth and intensity.

At the center, a vibrant neon pink radiates like a luminous core of energy. It symbolizes the moment of transition, the pivotal point between what was and what is to come. This glowing element draws the gaze to the heart of the piece, acting as its pulsing center.

Frame type: Shadow gap frame

Frame size: 80 x 100 cm Frame color: Dark brown

Frame material: Dark natural wood (wenge)