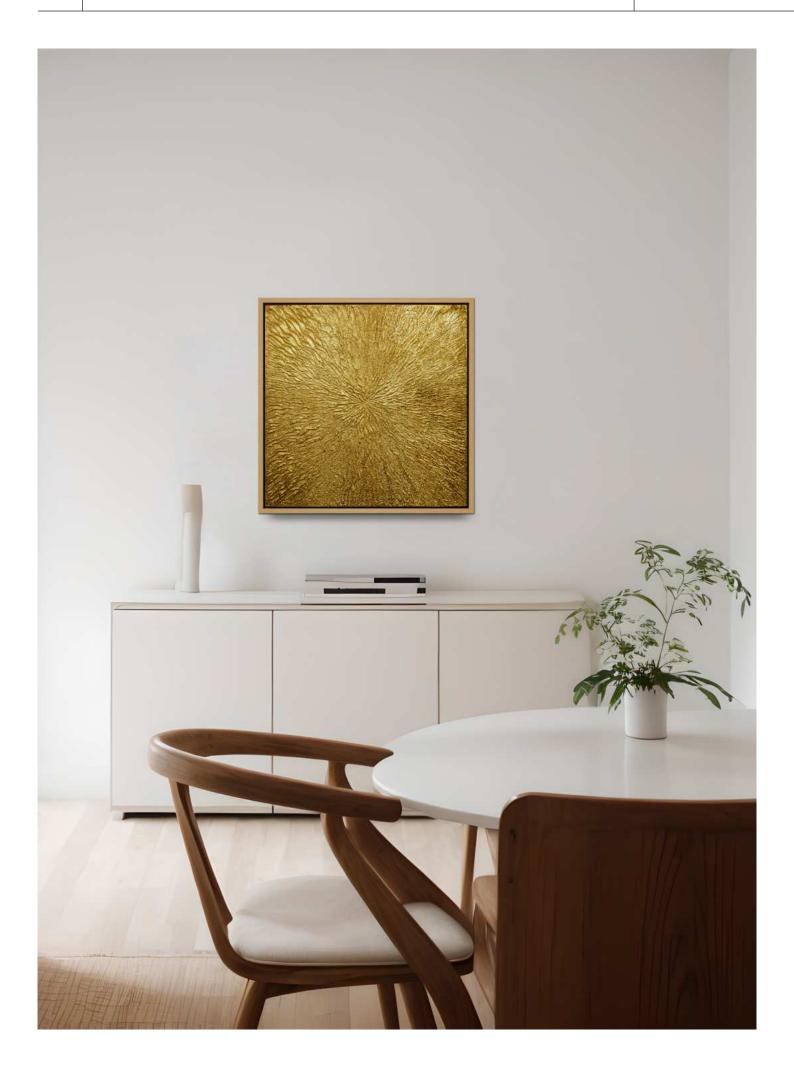

# **GOLDEN HOUR**

unique piece

### Material:

Acryl, structural paste and gold leaf on canvas

### Size:

60 x 60 cm

## **Description:**

Step into the enchanting glow of the Golden Hour, that fleeting moment when the world is bathed in the warm, golden light of the setting sun. This unique artwork captures the essence of this magical time: shimmering gold leaf and textured acrylic paste create a vibrant surface, while the radiant patterns evoke the brilliance of sunlight.

The interplay of texture and metallic shimmer invites viewers to explore the dynamic contrast of light and shadow from different angles. Golden Hour is a statement piece that exudes elegance and warmth, making it the perfect addition to elevate and inspire any space.

Frame type: Shadow gap frame

Frame size: 60 x 60 cm
Frame color: Light brown
Frame material: Natural wood.