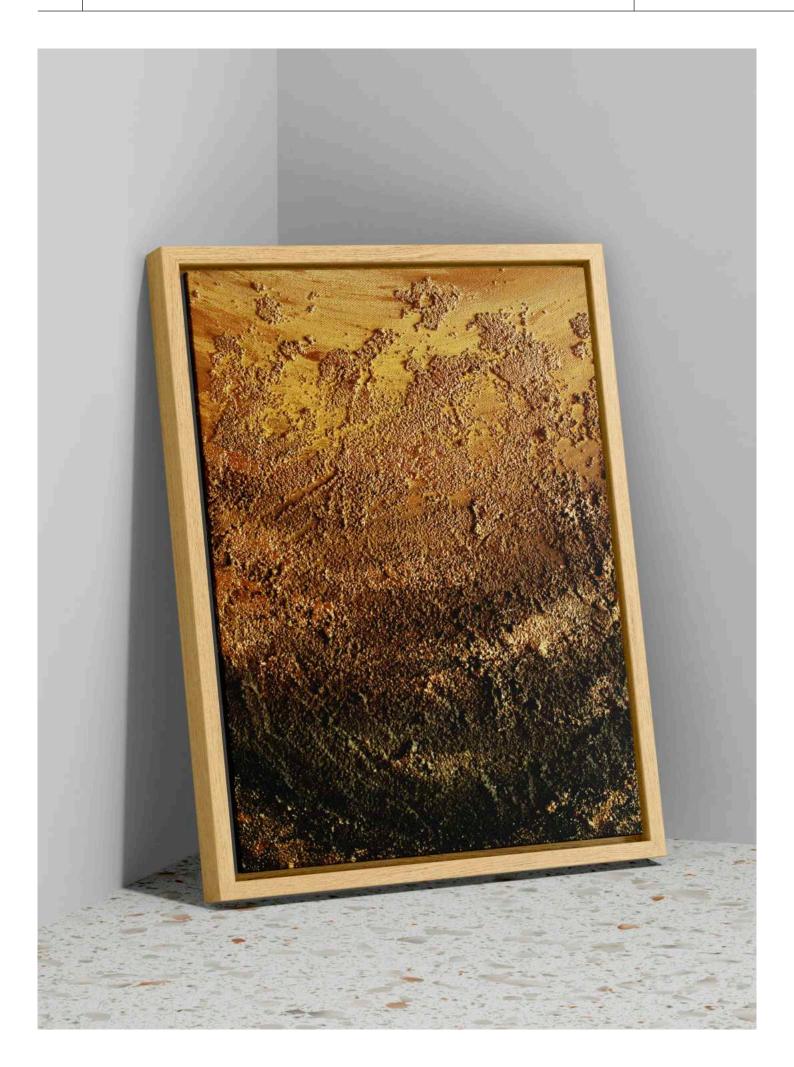

# GOLDEN SANDBAR № 1

unique piece

### Material:

Structural paste and acrylic paint on canvas

### Size:

30 x 40 cm

# **Description:**

The artwork captures the elegance and dynamism of sand dunes. This work, painted on canvas with structural paste and acrylic paint, invites the viewer to lose themselves in the endless expanse of the desert. The soft brown tones, transitioning from light to darker, create a mesmerizing depiction of sand dunes moving effortlessly in the wind. The structural paste creates a haptic experience that brings the texture of the dunes to life. A touch of gold gives the work of art a magical shine and is reminiscent of the warm rays of the sun bathing the dunes in a golden light. This subtle nuance gives the painting an aura of luxury and mysticism.

Frame type: no frame included Info: Please use screws and dowels according to the nature of the wall (not included in delivery).