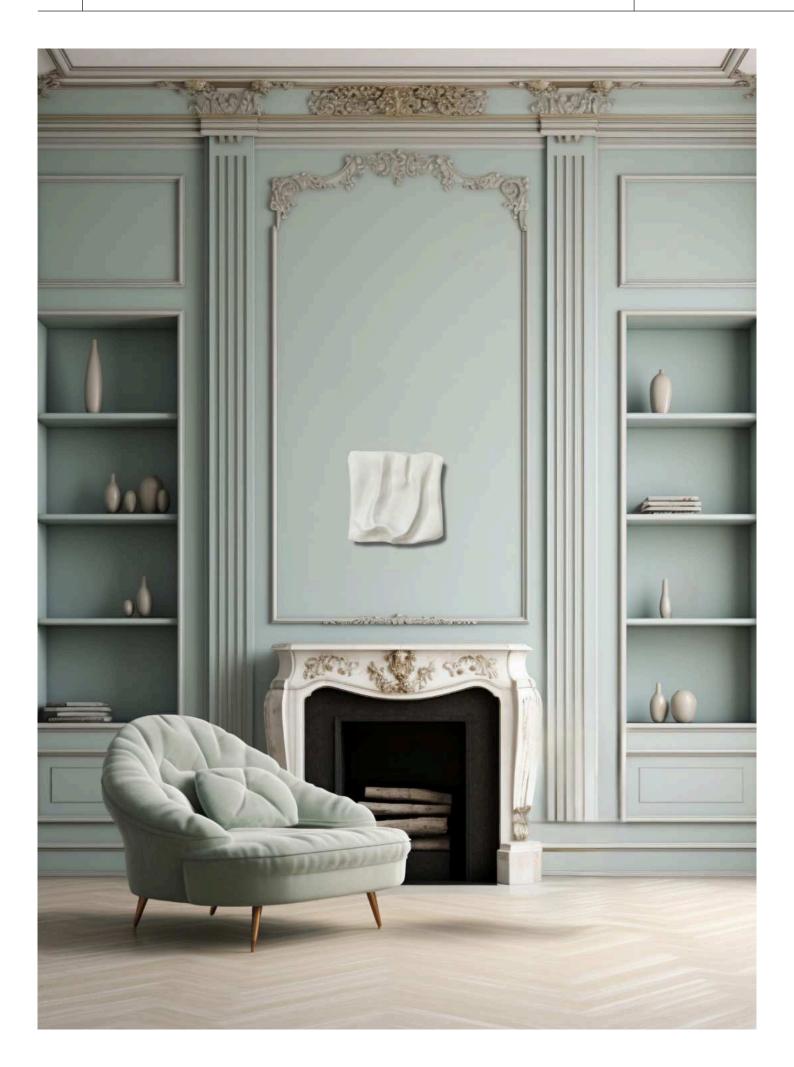

## Description:

Mysterious, powerful, and timeless: "Obsidian № 1" captures the essence of black sand and smooth volcanic stones. The textured, rugged surface of this abstract artwork evokes the enigmatic beauty of untouched landscapes and radiates an aura of depth and strength. The entirely black frame perfectly complements the piece, enhancing its minimalist and striking character.

Frame type: Shadow gap frame

Frame size: 25 x 25 cm Frame color: Black

Frame material: Natural wood, sprayed black