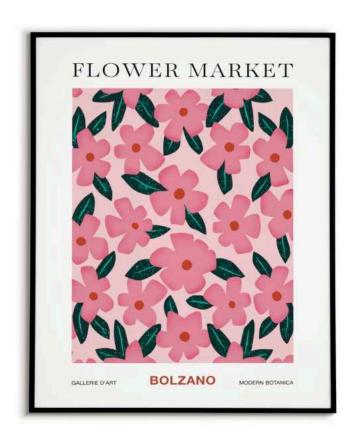

### FM - BOLZANO

#### **Description:**

Immerse yourself in the lively ambiance of a flower market in Bolzano with this digital artwork. Its vibrant colors and fine details showcase the charm of Bolzanos flower stalls, bringing its floral beauty to your walls!

The artwork was lovingly drawn digitally, carefully printed on natural paper and framed in a discreetly elegant wooden frame including a passe-partout and plexiglass to protect it from environmental influences without taking away any clarity from the motif.

Frame size:  $40 \times 50$  cm for DINA3 prints;

30 x 40 cm for DINA4 prints

Frame color: black, white, natural/light birch

incl. passepartout (acid-free).