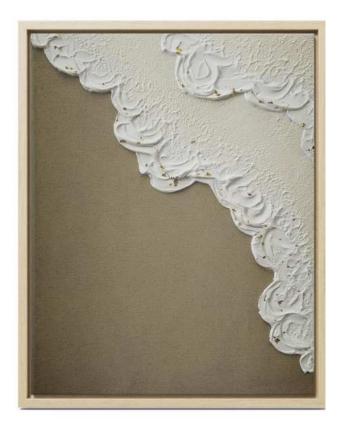

## **Description:**

The artwork reflects the search for order and clarity. Handcrafted from structural paste and acrylic paint on canvas, this work presents clear lines and structures that are not yet completely perfect, but rather strive for perfection. The pure white color scheme gives "LOOKING FOR ORDER" a pure and timeless aesthetic, while the subtle imperfections in the lines and textures convey a deeper meaning. These imperfections demonstrate the process of seeking order and perfection, which is often associated with challenges and growth.

Frame type: Shadow gap frame

Frame size: 42 x 52 cm Frame color: Brown oak

Frame material: Natural spruce wood

treated with oak wood stain