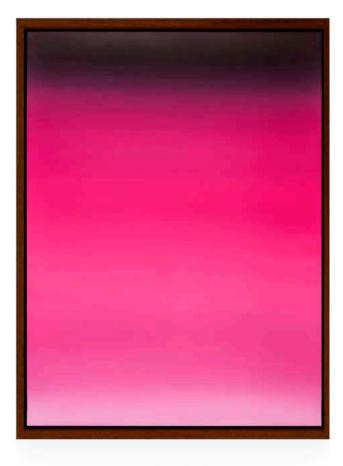

# **TRANSITION**

unique piece

## Material:

Acryl on canvas

#### Size:

80 x 100 cm

## **Description:**

The artwork is a visual manifesto for change and transformation. The flowing gradient from delicate light pink through deep crimson red to rich purple embodies the continuous movement between different states – from softness and fragility to depth and intensity.

At the center, a vibrant neon pink radiates like a luminous core of energy. It symbolizes the moment of transition, the pivotal point between what was and what is to come. This glowing element draws the gaze to the heart of the piece, acting as its pulsing center.

Frame type: Shadow gap frame

Frame size: 80 x 100 cm Frame color: Dark brown

Frame material: Dark natural wood (wenge)