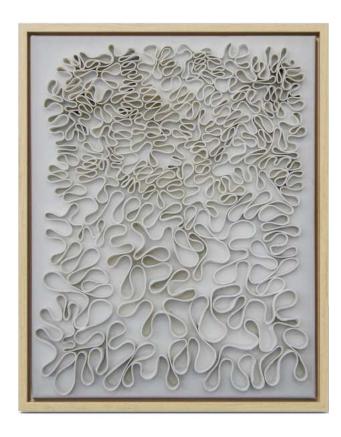

## **Description:**

The artwork reflects the search for order and clarity. Handcrafted from structural paste and acrylic paint on canvas, this work presents clear lines and structures that are not yet completely perfect, but rather strive for perfection. The pure white color scheme gives "LOOKING FOR ORDER" a pure and timeless aesthetic, while the subtle imperfections in the lines and textures convey a deeper meaning. These imperfections demonstrate the process of seeking order and perfection, which is often associated with challenges and growth.

Frame type: Shadow gap frame

Frame size: 42 x 52 cm Frame color: Brown oak

Frame material: Natural spruce wood

treated with oak wood stain