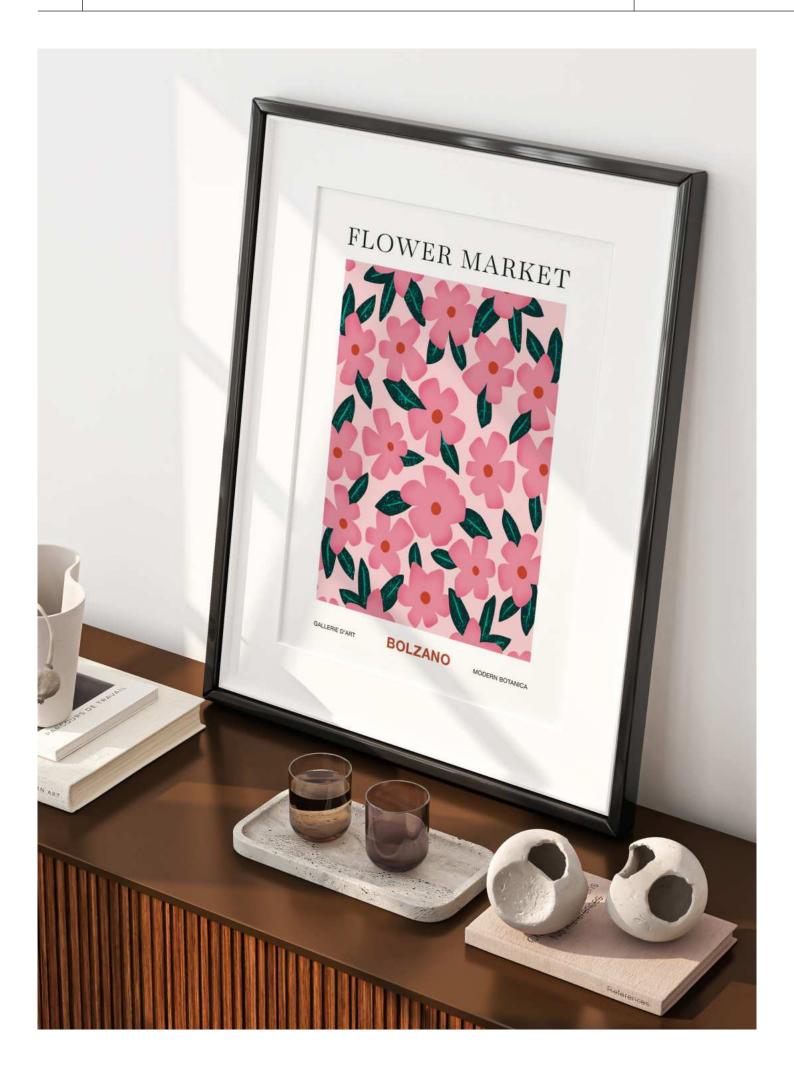

### FM - BOLZANO

#### **Description:**

Immerse yourself in the lively ambiance of a flower market in Bolzano with this digital artwork. Its vibrant colors and fine details showcase the charm of Bolzanos flower stalls, bringing its floral beauty to your walls!

The artwork was lovingly drawn digitally, carefully printed on natural paper and framed in a discreetly elegant wooden frame including a passe-partout and plexiglass to protect it from environmental influences without taking away any clarity from the motif.

Frame size:  $40 \times 50$  cm for DINA3 prints;

30 x 40 cm for DINA4 prints

Frame color: black, white, natural/light birch

incl. passepartout (acid-free).