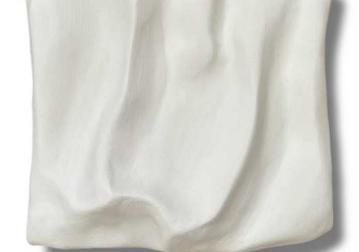

## Description:

Mysterious, powerful, and timeless: "Obsidian № 1" captures the essence of black sand and smooth volcanic stones. The textured, rugged surface of this abstract artwork evokes the enigmatic beauty of untouched landscapes and radiates an aura of depth and strength. The entirely black frame perfectly complements the piece, enhancing its minimalist and striking character.

Frame type: Shadow gap frame

Frame size: 25 x 25 cm Frame color: Black

Frame material: Natural wood, sprayed black