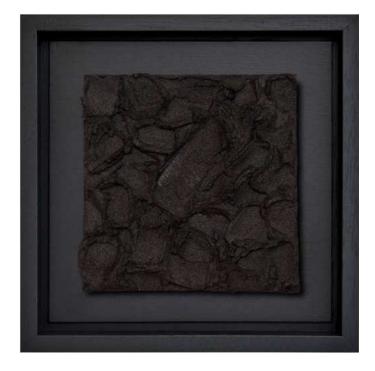

# OBSIDIAN № 2

unique piece

### Material:

Canvas, structural paste

## Size:

30 x 30 cm

# **Description:**

Mysterious, powerful, and timeless: "Obsidian NP 2" captures the essence of black sand and smooth volcanic stones. The textured, rugged surface of this abstract artwork evokes the enigmatic beauty of untouched landscapes and radiates an aura of depth and strength. The entirely black frame perfectly complements the piece, enhancing its minimalist and striking character.

Frame type: Shadow gap frame

Frame size: 30 x 30 cm Frame color: Black

Frame material: Natural wood, sprayed black