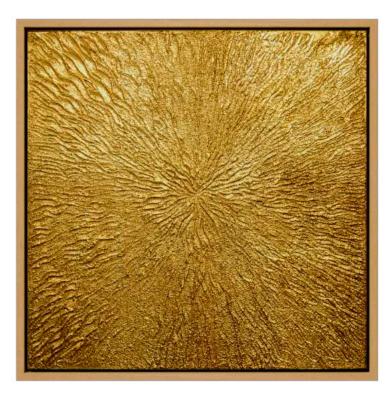

# **GOLDEN HOUR**

unique piece

### Material:

Acryl, structural paste and gold leaf on canvas

### Size:

60 x 60 cm

## **Description:**

Step into the enchanting glow of the Golden Hour, that fleeting moment when the world is bathed in the warm, golden light of the setting sun. This unique artwork captures the essence of this magical time: shimmering gold leaf and textured acrylic paste create a vibrant surface, while the radiant patterns evoke the brilliance of sunlight.

The interplay of texture and metallic shimmer invites viewers to explore the dynamic contrast of light and shadow from different angles. Golden Hour is a statement piece that exudes elegance and warmth, making it the perfect addition to elevate and inspire any space.

Frame type: Shadow gap frame

Frame size: 60 x 60 cm
Frame color: Light brown
Frame material: Natural wood.