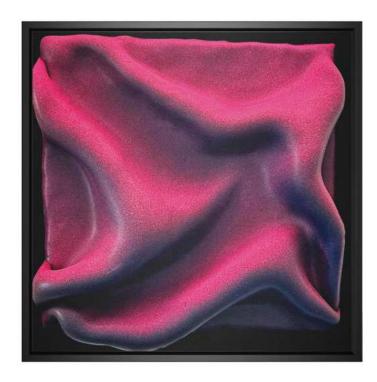

# **TRANSITION**

unique piece

## Material:

Acryl on canvas

#### Size:

80 x 100 cm

## **Description:**

The artwork is a visual manifesto for change and transformation. The flowing gradient from delicate light pink through deep crimson red to rich purple embodies the continuous movement between different states – from softness and fragility to depth and intensity.

At the center, a vibrant neon pink radiates like a luminous core of energy. It symbolizes the moment of transition, the pivotal point between what was and what is to come. This glowing element draws the gaze to the heart of the piece, acting as its pulsing center.

Frame type: Shadow gap frame

Frame size: 80 x 100 cm Frame color: Dark brown

Frame material: Dark natural wood (wenge)