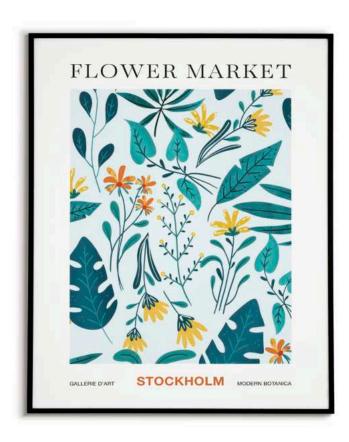

## FM - STOCKHOLM

#### Material:

Natural paper, uncoated (160 g/m2) Digital art printed on paper

#### Size:

DINA3 (297 x 420 mm), DINA4 (210 x 297 mm), DINA2 (420  $\times$  594 mm, Poster without frame)

#### **Description:**

Immerse yourself in the charming ambiance of an Austrian flower market with this captivating digital artwork. Bursting with vibrant colors and intricate details, it beautifully encapsulates the allure of flower stalls, delivering a touch of Austria's floral elegance to adorn your walls!

The artwork was lovingly drawn digitally, carefully printed on natural paper and framed in a discreetly elegant wooden frame including a passe-partout and plexiglass to protect it from environmental influences without taking away any clarity from the motif.

Frame size: 40 x 50 cm for DINA3 prints;

30 x 40 cm for DINA4 prints

Frame color: black, white, natural/light birch

incl. passepartout (acid-free).