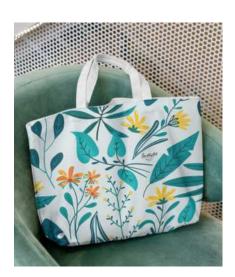

FM Beach-Bag: Milano 80% recycled cotton, 20% recycled polyester, weight: 300.0 gsm

FM Beach-Bag: Stockholm 80% recycled cotton, 20% recycled polyester, weight: 300.0 gsm

FM T-Shirt: Bolzano
Loosely knitted single jersey,
100% Cotton - Organic Carded,
Panel Washed, 180 GSM

FM T-Shirt: Vienna Loosely knitted single jersey, 100% Cotton - Organic Carded, Panel Washed, 180 GSM